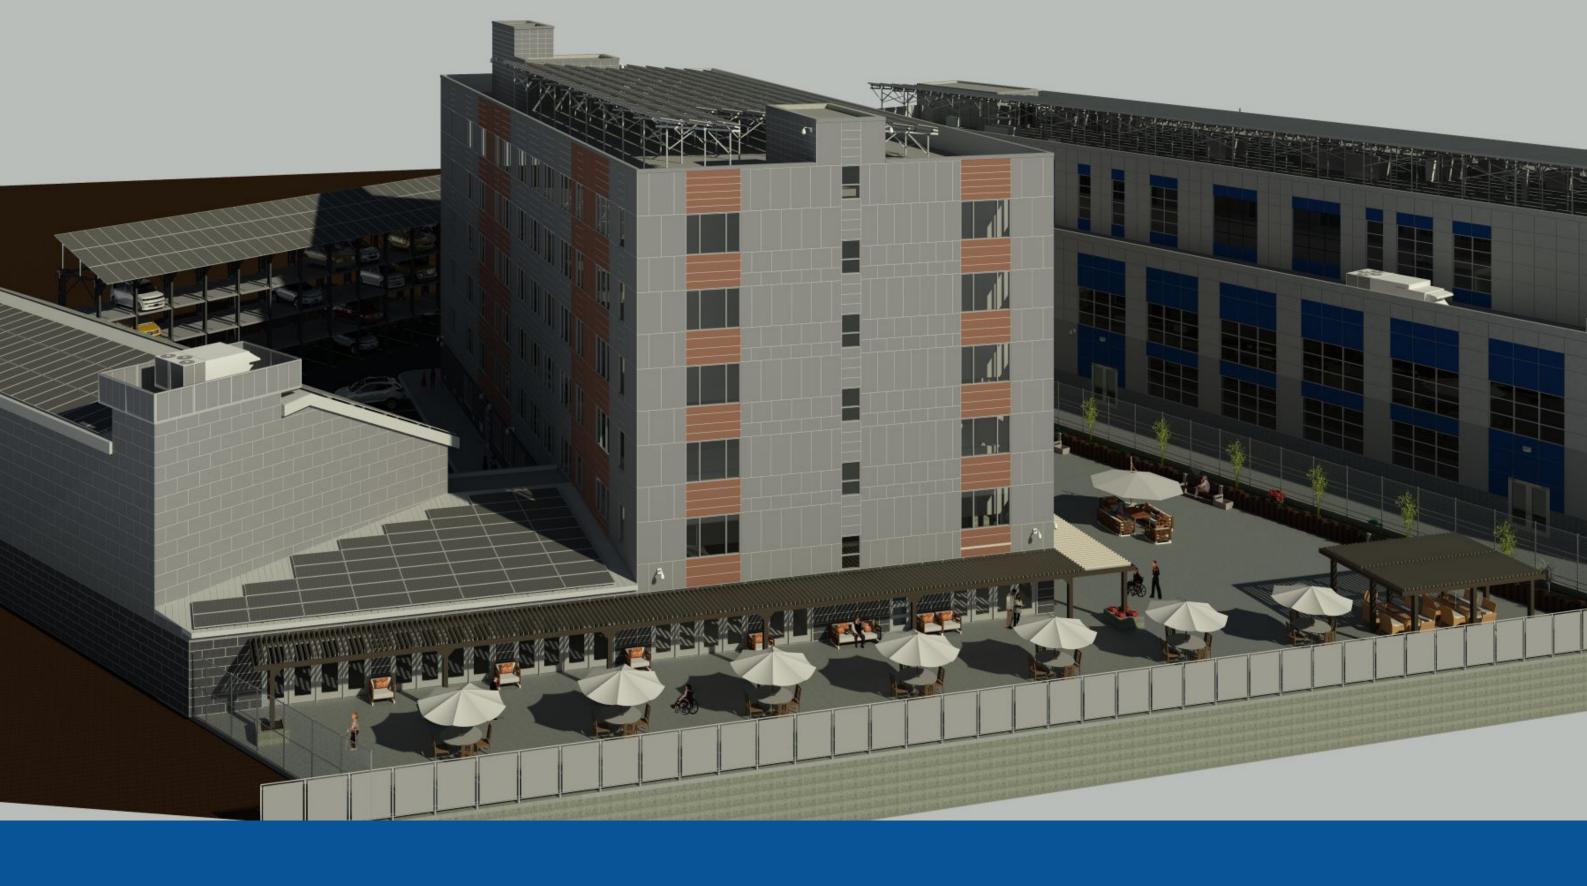

## 2150 Mill Ave.

Mill Basin Brooklyn, NY 11234

NEWLY BUILT
WATERFRONT PROPERTY
63,000 SF
190 BED ASSISTED LIVING FACILITY

BACK UP GENERATORS
SOLAR PANELS
FLOOR PLANS AVAILABLE ON REQUEST!

NYC'S LEADING
INDUSTRIAL
& COMMERCIAL
BROKERAGE
SINCE 1904

#### MAIN BUILDING FEATURES:

56,515 SF (6) Story Building

**Ground Floor.** Reception Area, Offices, Medical Offices, Large Kitchen with Cafeteria, Three Separate Dining Halls, one with dividers for party & family use

#### **ACCESSORY BUILDING FEATURES:**

6,046 SF (2) Story Building

Recreation Area, Movie Theater, Beauty Salon Mezzanine storage area

2nd Floor Offices, conference room, laundry, & break room

FOR A TOUR, INSPECTION OR ADDITIONAL INFORMATION PLEASE CONTACT:

### Floorplans Available Upon Request!

Located on Mill Ave in Mill Basin, Brooklyn this newly constructed waterfront property is surrounded by shopping centers, in a quiet residential community.