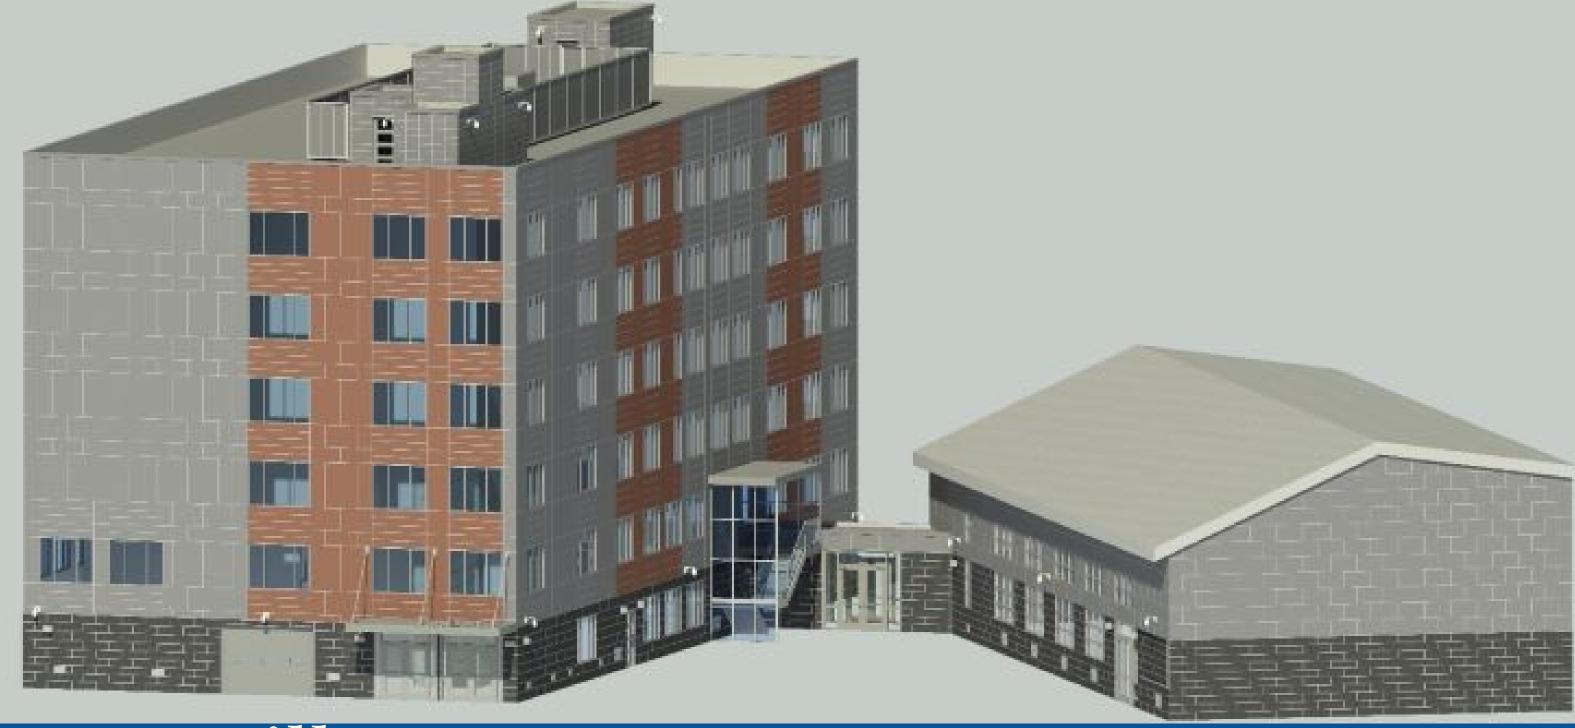

#### MAIN BUILDING FEATURES:

56,515 SF (6) Story Building

**Ground Floor.** Reception Area, Offices, Medical Offices, Large Kitchen with Cafeteria, Three Separate Dining Halls, one with dividers for party & family use

#### **ACCESSORY BUILDING FEATURES:**

6,046 SF (2) Story Building

Recreation Area, Movie Theater, Beauty Salon Mezzanine storage area

2nd Floor Offices, conference room, laundry, & break room

FOR A TOUR, INSPECTION OR ADDITIONAL INFORMATION PLEASE CONTACT: