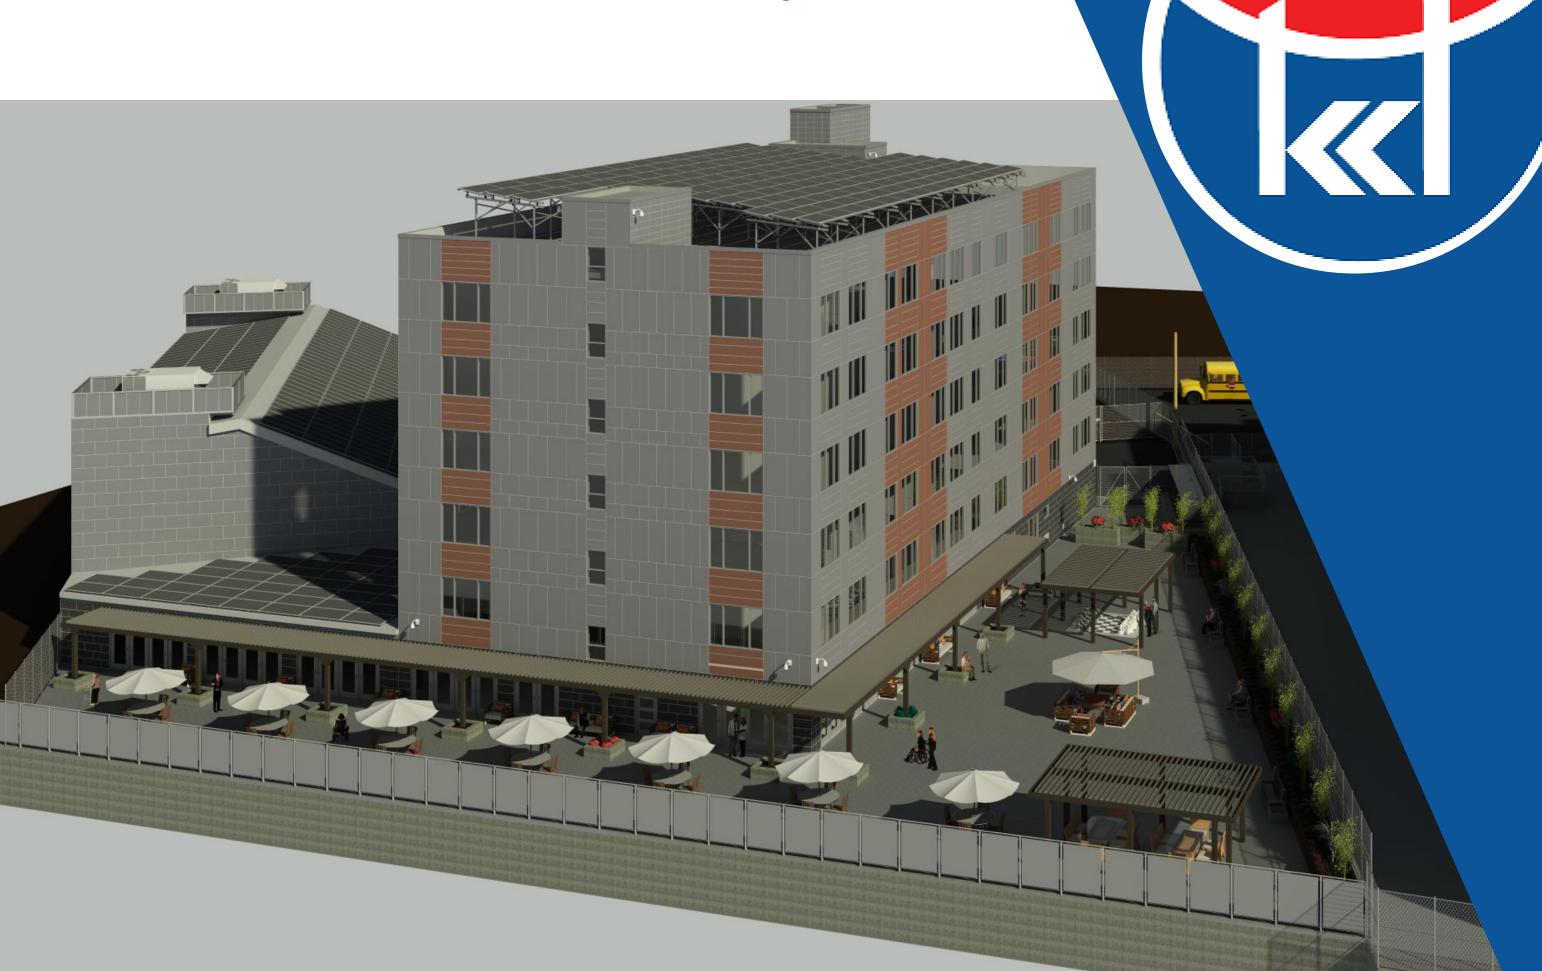

## 2150 Mill Ave.

Mill Basin Brooklyn, NY 11234

NEWLY BUILT
WATERFRONT PROPERTY
63,000 SF
190 BED ASSISTED LIVING FACILITY

BACK UP GENERATORS
SOLAR PANELS
FLOOR PLANS AVAILABLE ON REQUEST!

NYC'S LEADING
INDUSTRIAL
& COMMERCIAL
BROKERAGE
SINCE 1904

#### MAIN BUILDING FEATURES:

56,515 SF (6) Story Building

**Ground Floor.** Reception Area, Offices, Medical Offices, Large Kitchen with Cafeteria, Three Separate Dining Halls, one with dividers for party & family use

#### **ACCESSORY BUILDING FEATURES:**

6,046 SF (2) Story Building

Recreation Area, Movie Theater, Beauty Salon Mezzanine storage area

2nd Floor Offices, conference room, laundry, & break room

FOR A TOUR, INSPECTION OR ADDITIONAL INFORMATION PLEASE CONTACT:

### Floorplans Available Upon Request!

Located on Mill Ave in Mill Basin, Brooklyn this newly constructed waterfront property is surrounded by shopping centers, in a quiet residential community.