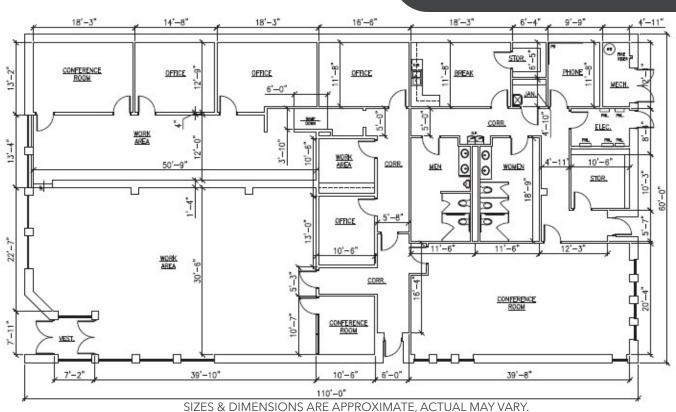

#### **HIGHLIGHTS**

- Move in Ready | Open Floorplan
- Single Tenant | One-Story Building
- Former Georgia Power Office
- Secured Parking with Electronic Gate
- Parking Ratio 5/1,000 SF

### ±6,570 SF

All information regarding property for sale, rental or financing is from sources deemed reliable, but no warranty or representation is made to the accuracy thereof and same is submitted to errors, omissions, change of price, rental or other conditions prior to sale, lease or financing or withdrawal without