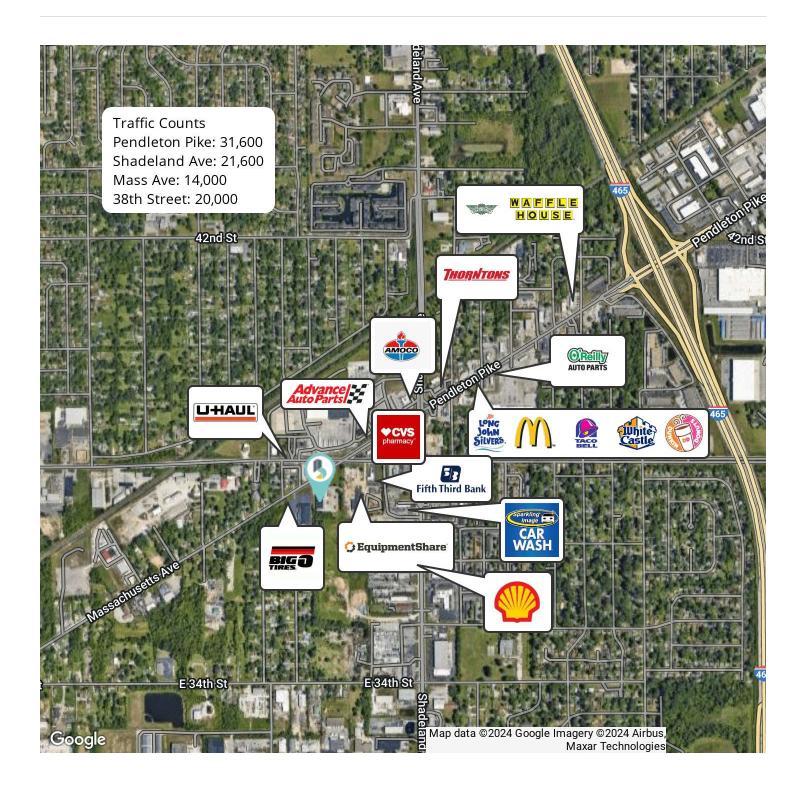

#### PROPERTY OVERVIEW

Excellent owner-user opportunity on the east side of Indianapolis that allows for many retail, office or light industrial uses. The property is only 1 mile from the I-465 interchange and 2 miles from the I-70 interchange, has two points of ingress/egress and great visibility near the highly trafficked 38th St./Pendleton Pike/Shadeland Ave. intersections. Surrounded by numerous amenities and established businesses such as EquipmentShare, Hindel Bowling Lanes, U-Haul, Advanced Auto Parts and CVS.