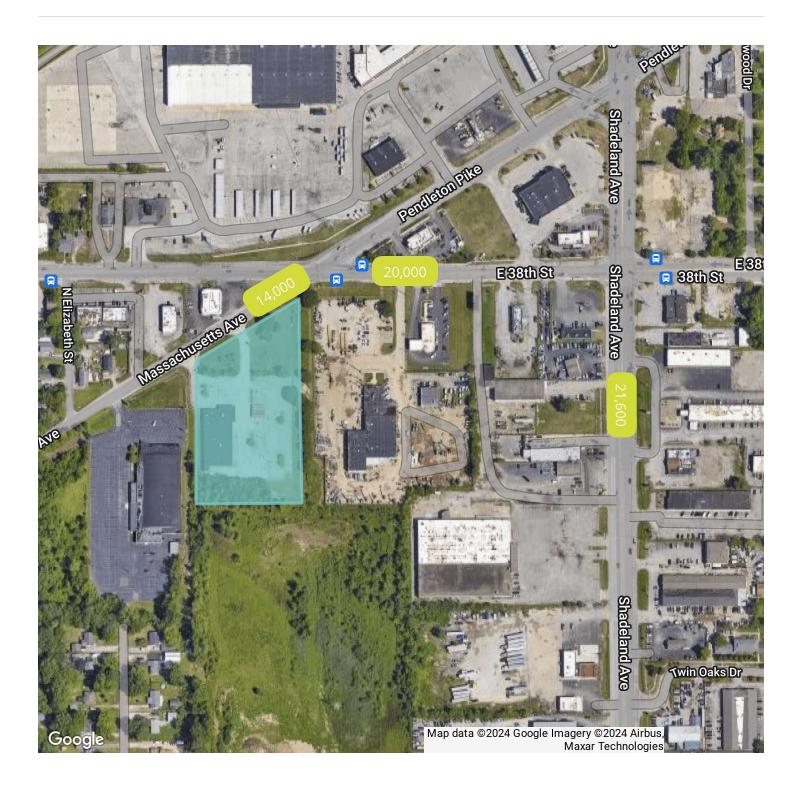

#### PROPERTY OVERVIEW

Excellent owner-user opportunity on the east side of Indianapolis that allows for many retail, office or light industrial uses. The property is only 1 mile from the I-465 interchange and 2 miles from the I-70 interchange, has two points of ingress/egress and great visibility near the highly trafficked 38th St./Pendleton Pike/Shadeland Ave. intersections. Surrounded by numerous amenities and established businesses such as EquipmentShare, Hindel Bowling Lanes, U-Haul, Advanced Auto Parts and CVS.