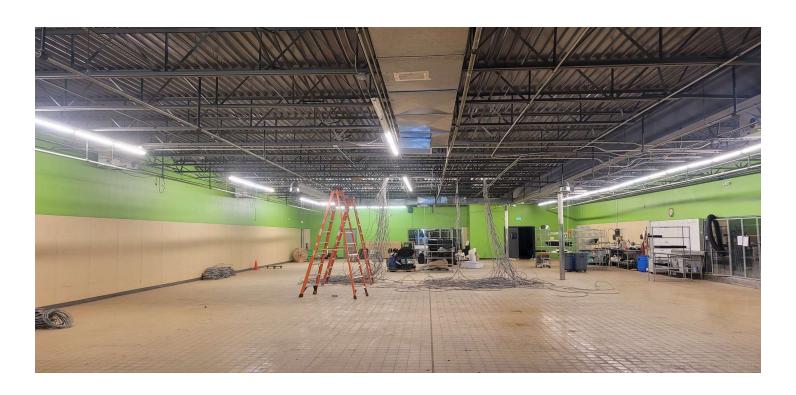

#### PROPERTY HIGHLIGHTS

- Former Aldi Grocery Store
- Upgraded, 3-phase, 1,600 Amp electrical system
- (2) 7.5-ton HVAC systems recently installed
- 14' clear height to deck
- · Refrigerators and coolers still in place
- 115 parking spaces (7.7:1,000 SF)
- · Large backlit pylon sign
- C-5 Zoning with Hydroponic Farm variance
- · IndyGo bus stop at the corner of site along with Purple Line improvements along 38th St