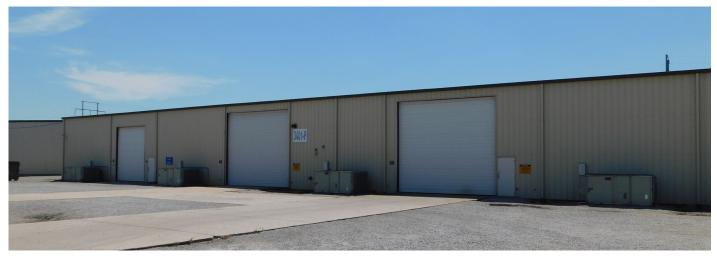

## **3401-P HIGHWAY 20**

3401-P Highway 20 is a 30,000 SF building. It is located in Upstate Commercial Park on the north side of Highway 20, just east of Red Hat Road. It has three large overhead doors on the front, and one overhead door on each end. It is fully climate controlled and it has an alarm system and a sprinkler system as well. Building P is close to many major plants, the Huntsville International Airport and I-65/I-565, providing a convenient location from which to serve your customers.

Length: 200 feet

Width: 150 feet

Eave Height: 20 feet

Electrical: Single phase power (check)

Sprinklers: Dry system

Overhead Doors: Five-(2) 20' x 18' and (1) 14' x 16' on front,

and (2) 12' x 14' on north and south sides