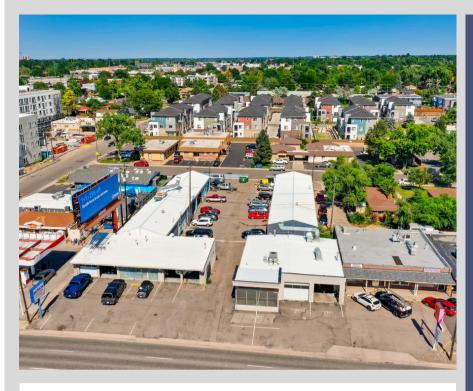

## Solid Credit Tenant in Prime Colorado Blvd Corridor 2222 & 2228 S COLORADO BLVD DENVER CO 80205

**₽** \$6,600,000

Central Submarket

9- .77 Acres (33,541 SF).

# FOR SALE Hands Off NNN Lease \$367,056 NOI!

2222 & 2228 S COLORADO BLVD CALL BROKER FOR DETAILS.

Covered Land Play in prime University Park
0.77 Acres with NNN 3-year Gerber Lease