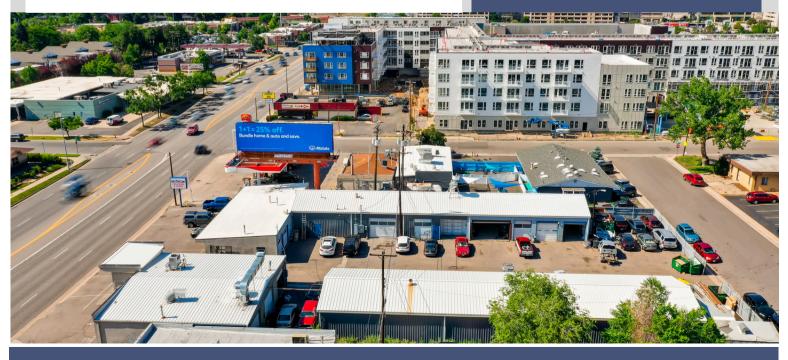

## Solid Credit Tenant in Prime Colorado Blvd Corridor 2222 & 2228 S COLORADO BLVD DENVER CO 80205

**₽** \$6,600,000

Central Submarket

9- .77 Acres (33,541 SF).

# FOR SALE Hands Off NNN Lease \$367,056 NOI!

2222 & 2228 S COLORADO BLVD CALL BROKER FOR DETAILS.

Covered Land Play in prime University Park
0.77 Acres with NNN 3-year Gerber Lease