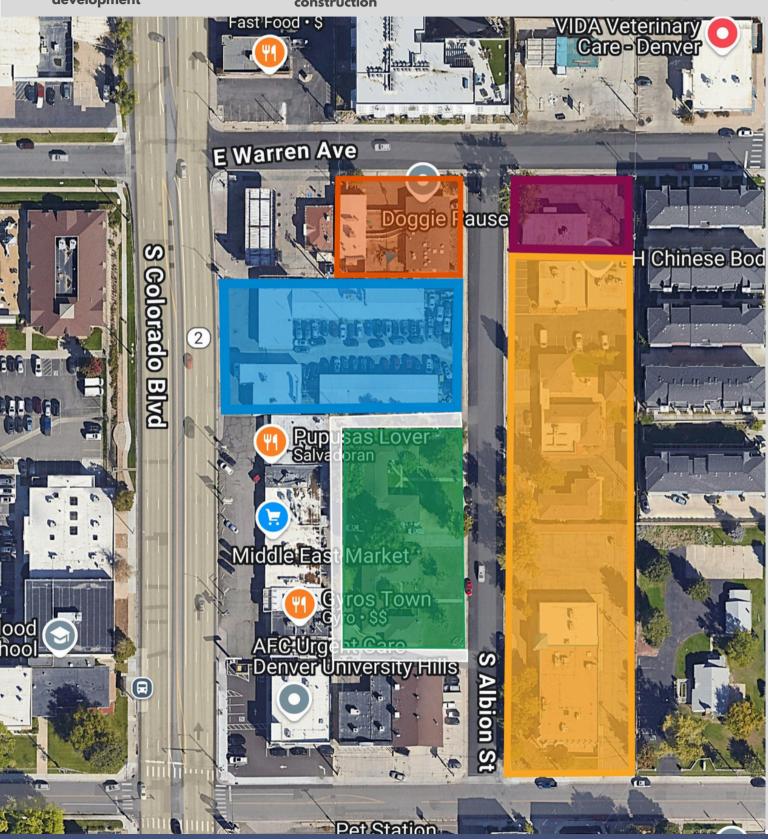

### Central Denver's Next Great Neighborhood

University Park .77 AC (33,541 SF) PRICE: \$6,600,000

2222 S COLORADO BLVD

LOT SIZE: 14,810

2228 S COLORADO BLVD

LOT SIZE: 18,730

**Subject Parcels For Sale** 

Del West CHAFA approved development

Doggie Pause Possible Future Sale

12 townhomes under construction

Two Fourplex Possible Future Sale

Shared alley/driveway