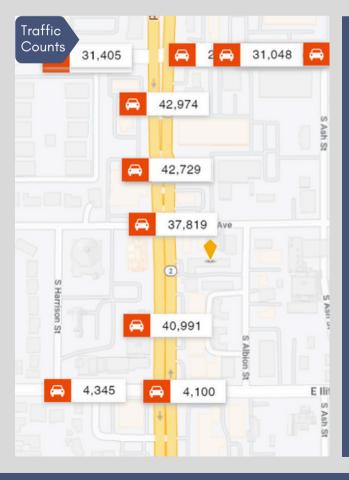

most thriving development corridors in the entire state. It connects some of Denver's most desired neighborhoods: Denver Country Club, Hilltop, Bonnie Brae, Cherry Creek, Washington Park, Observatory Park, Greenwood Village and Cherry Hills Village. It boasts some of the highest retail leases and some of the newest apartment, townhome and luxury single family homes constructed. This mixed use zoning at 5 stories is ideal for an apartment development with prime retail tenants with a Colorado Blvd address.

### REDEVELOPMENT **OPPORTUNITY**

- Multi-Family
- Retail
- Condos
- Office
- ✓ Zoning: S-CC-5X

# FOR SALE Hands Off NNN Lease \$367,056 NOI!

2222 & 2228 S COLORADO BLVD CALL BROKER FOR DETAILS.

Covered Land Play in prime University Park
0.77 Acres with NNN 3-year Gerber Lease











### Central Denver's Next Great Neighborhood

University Park .77 AC (33,541 SF) PRICE: \$6,600,000

2222 S COLORADO BLVD

LOT SIZE: 14,810

2228 S COLORADO BLVD

LOT SIZE: 18,730



**Subject Parcels For Sale** 



Del West CHAFA approved development



Doggie Pause Possible Future Sale



12 townhomes under construction



Two Fourplex Possible Future Sale



Shared alley/driveway







### 1-MILE

Population: 17,397 Median Age: 37

Median HH Income: \$80,104

### 3-MILE

Population: 160,339 Median Age: 38

Median HH Income: \$84,558

### 5-MILE

Population: 444,129 Median Age: 38

Median HH Income: \$74,337



Walk to:
Junction Food & Drink
Dave & Busters
Poppies Restaurant & Lounge
Regal UA Cinema



Bike to:
Observatory Park
University of Denver
Wellshire Golf Course



Colorado