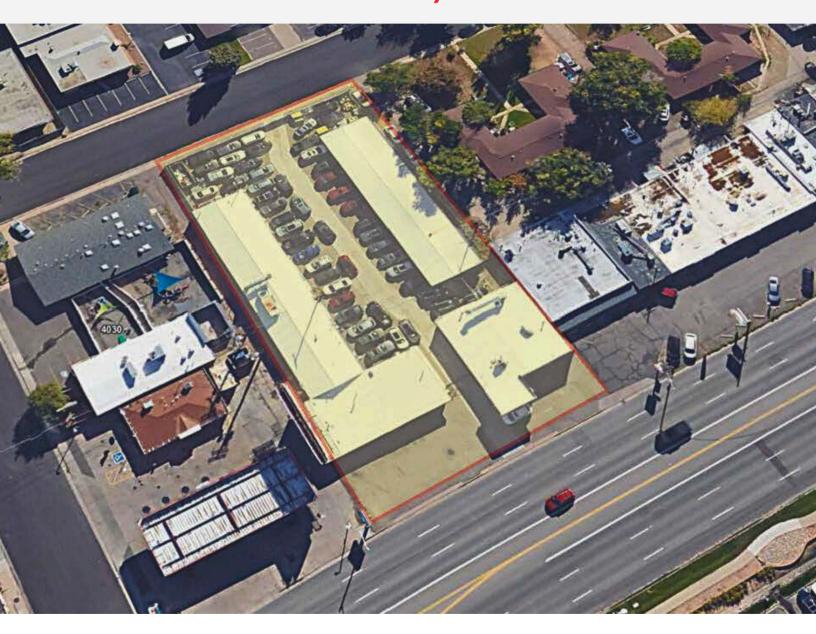

### Central Denver's Next Great Neighborhood

University Park .77 AC (33,541 SF) PRICE: \$6,600,000

2222 S COLORADO BLVD

LOT SIZE: 14,810

2228 S COLORADO BLVD

LOT SIZE: 18,730

**Subject Parcels For Sale** 

Del West CHAFA approved development

Doggie Pause Possible Future Sale

12 townhomes under construction

Two Fourplex Possible Future Sale

Shared alley/driveway