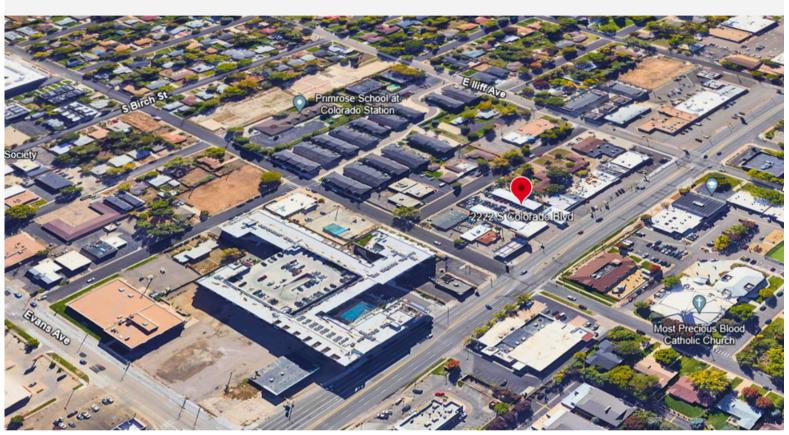

## Solid Credit Tenant in Prime Colorado Blvd Corridor 2222 & 2228 S COLORADO BLVD DENVER CO 80205

**₽** \$6,600,000

Central Submarket

9- .77 Acres (33,541 SF).

### Central Denver's Next Great Neighborhood

University Park .77 AC (33,541 SF) PRICE: \$6,600,000

2222 S COLORADO BLVD

LOT SIZE: 14,810

2228 S COLORADO BLVD

LOT SIZE: 18,730

**Subject Parcels For Sale** 

Del West CHAFA approved development