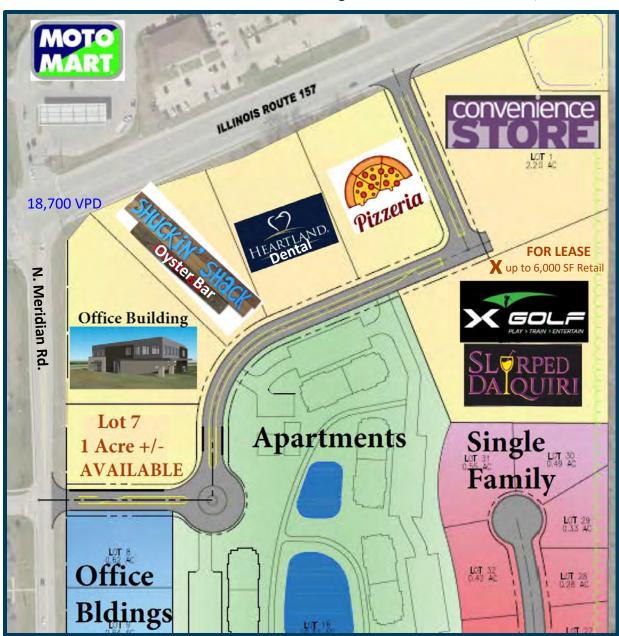

## FOR LEASE or SALE

1 Acre +/- \$550,000 (\$12.62 PSF)
Up to 6,000 SF Retail For Lease \$30 NNN
Meridian Plaza Mixed-Use Development
Route 157 & N Meridian Rd.

Glen Carbon, IL 62034

Choosekwg.com784 Wall St. O'Fallon, IL Suite 150

- 144 apartment units planned for development behind Lot 7

- Ave. Household Income 5 miles: \$85,040

- 33 miles: Lambert- STL International Airport

- 21 miles: Downtown St. Loiuis, MO

- 3 miles: Southern Illinois University-Edwardswville with 14,000 students