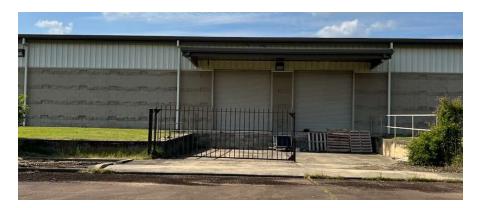

# **PROPERTY OVERVIEW**

Aronov Realty Brokerage, Inc. is pleased to offer the opportunity to purchase this 34,000 +/- sf former entertainment venue into warehouse space. Building has a 32' center beam, clear span, 100% heated and cooled, and sprinkled. Equipped with two dock level doors and one 14' drive-in door. Located near the intersection of E Fleming Road and Norman Bridge Road, just 2 miles from Hyundai. The sale includes furniture, fixtures, and equipment such as chairs, audio systems, and daycare furniture.