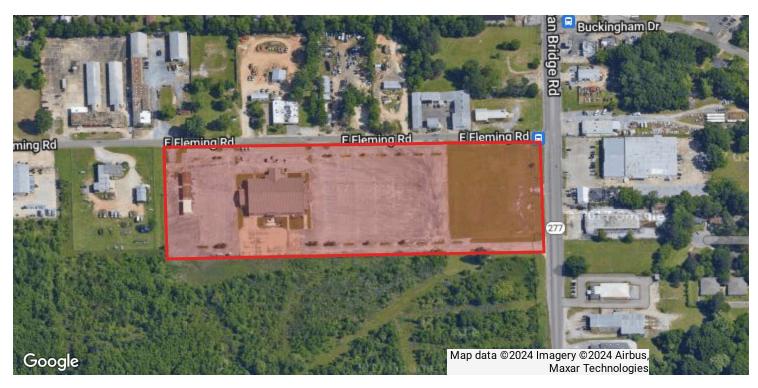

# PRIME OPPORTUNITY - HEATED/COOLED WAREHOUSE

152 E Fleming Road, Montgomery, Alabama 36105

# **PROPERTY OVERVIEW**

Aronov Realty Brokerage, Inc. is pleased to offer the opportunity to purchase this 34,000 +/- sf former entertainment venue into warehouse space. Building has a 32' center beam, clear span, 100% heated and cooled, and sprinkled. Equipped with two dock level doors and one 14' drive-in door. Located near the intersection of E Fleming Road and Norman Bridge Road, just 2 miles from Hyundai. The sale includes furniture, fixtures, and equipment such as chairs, audio systems, and daycare furniture.