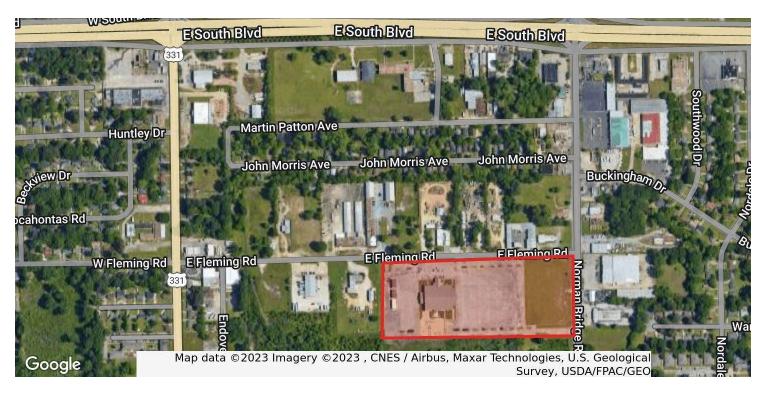

# PRIME OPPORTUNITY - HEATED/COOLED WAREHOUSE

152 E Fleming Road, Montgomery, Alabama 36105

# **PROPERTY OVERVIEW**

Aronov Realty Brokerage, Inc. is pleased to offer the opportunity to purchase this 34,000 +/- sf former entertainment venue into warehouse space. Building has a 32' center beam, clear span, 100% heated and cooled, and sprinkled. Equipped with two dock level doors and one 14' drive-in door. Located near the intersection of E Fleming Road and Norman Bridge Road, just 2 miles from Hyundai. The sale includes furniture, fixtures, and equipment such as chairs, audio systems, and daycare furniture.