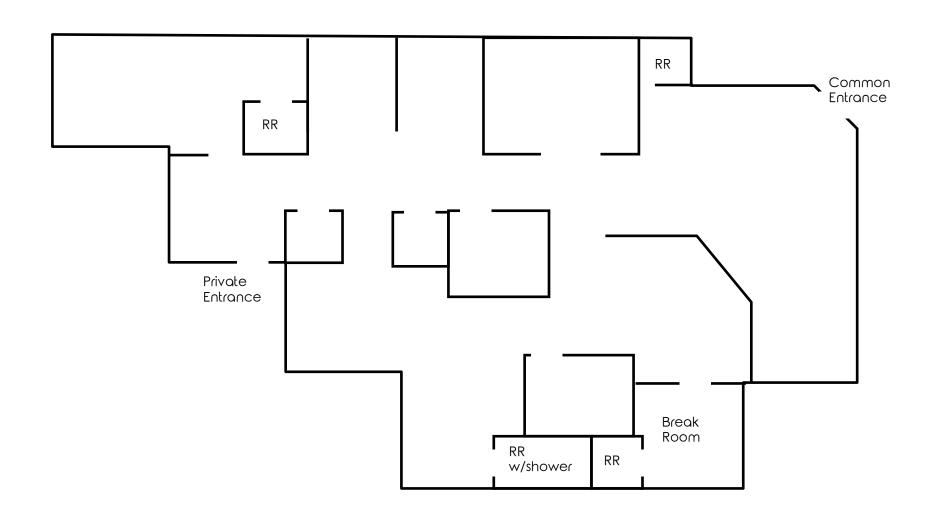

#### **HIGHLIGHTS**

- Newly renovated medical office condo
- Large, first floor space with waiting room, large front desk area, private doctor office w/full bath and shower, and several exam rooms
- Lots of parking available

# **INTERIOR**

Office: 330.757.4889 | Fax: 330.294.5622 | 3768 Boardman Canfield Rd, Canfield, OH 44406

Office: 330.757.4889 | Fax: 330.294.5622 | 3768 Boardman Canfield Rd, Canfield, OH 44406