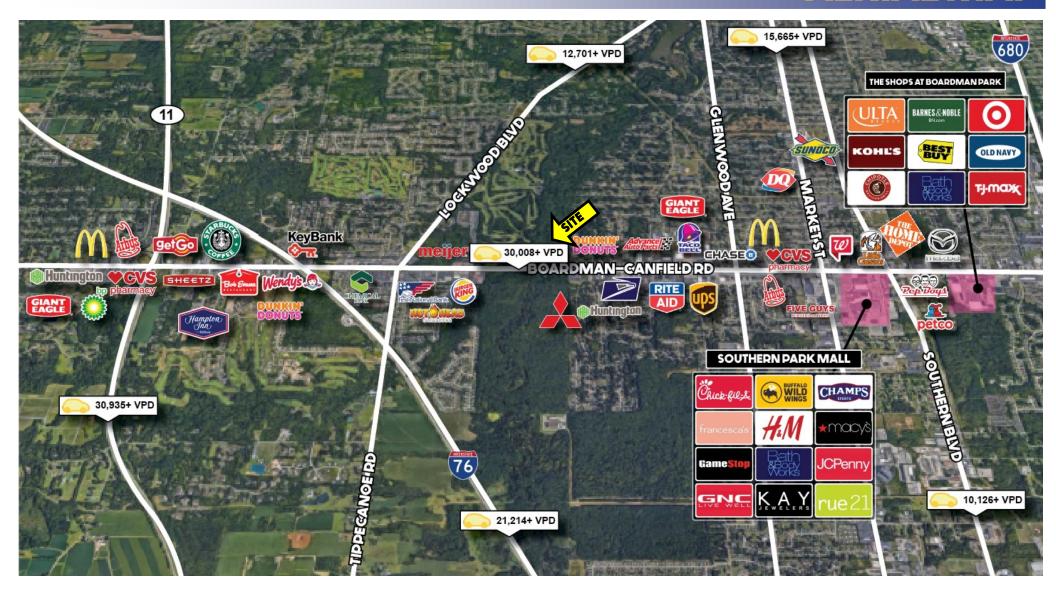

## **AERIAL MAP**

Office: 330.757.4889 | Fax: 330.294.5622 | 3768 Boardman Canfield Rd, Canfield, OH 44406

#### **TRAFFIC**

Boardman Canfield Rd = 33,649 VPD