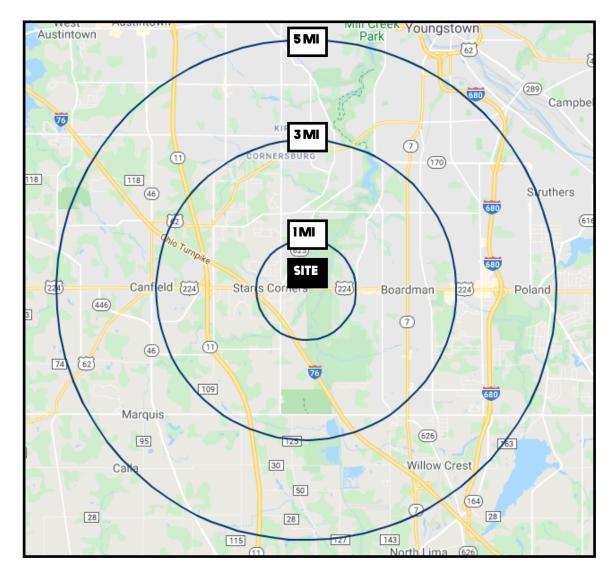

# **SITE INFORMATION**

| DEMOGRAPHICS      | IMI      | 3 MI     | 5 MI     |
|-------------------|----------|----------|----------|
| POPULATION        | 5,901    | 39,813   | 106,231  |
| HOUSEHOLDS        | 2,608    | 17,413   | 45,455   |
| MEDIAN AGE        | 45       | 45       | 44       |
| AVERAGE HH INCOME | \$74,872 | \$64,093 | \$53,431 |