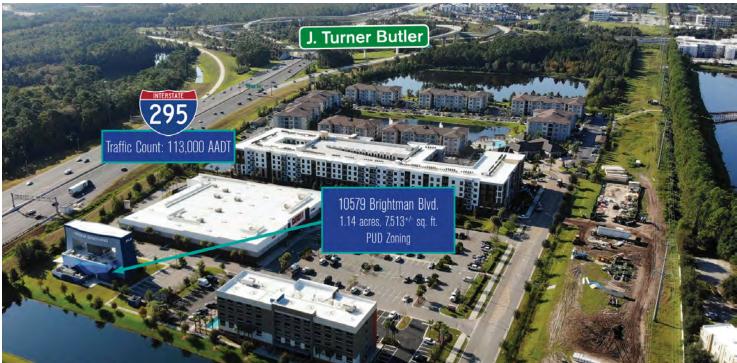

#### **PROPERTY HIGHLIGHTS**

- Long-term NNN Lease
- 5% Cap Rate
- Jacksonville's Town Center
- Excellent exposure along I-295
- Traffic counts 113,000 AADT

PRESENTED BY:

#### **PROPERTY HIGHLIGHTS**

- Long-term NNN Lease
- 5% Cap Rate
- Jacksonville's Town Center
- Excellent exposure along I-295
- Traffic counts 113,000 AADT

| iFLY Two (2) Parcel Leas | e Overview   |                 |                                                                                                                                                                                                                                                                                                                                                                                                                                                                                                                                                                                                                                                                                                                                                                                                                                                                                                                                                                                                                                                                                                                                                                                                                                                                                                                                                                                                                                                                                                                                                                                                                                                                                                                                                                                                                                                                                                                                                                                                                                                                                                                                |
|--------------------------|--------------|-----------------|--------------------------------------------------------------------------------------------------------------------------------------------------------------------------------------------------------------------------------------------------------------------------------------------------------------------------------------------------------------------------------------------------------------------------------------------------------------------------------------------------------------------------------------------------------------------------------------------------------------------------------------------------------------------------------------------------------------------------------------------------------------------------------------------------------------------------------------------------------------------------------------------------------------------------------------------------------------------------------------------------------------------------------------------------------------------------------------------------------------------------------------------------------------------------------------------------------------------------------------------------------------------------------------------------------------------------------------------------------------------------------------------------------------------------------------------------------------------------------------------------------------------------------------------------------------------------------------------------------------------------------------------------------------------------------------------------------------------------------------------------------------------------------------------------------------------------------------------------------------------------------------------------------------------------------------------------------------------------------------------------------------------------------------------------------------------------------------------------------------------------------|
| iFLY Site                |              |                 |                                                                                                                                                                                                                                                                                                                                                                                                                                                                                                                                                                                                                                                                                                                                                                                                                                                                                                                                                                                                                                                                                                                                                                                                                                                                                                                                                                                                                                                                                                                                                                                                                                                                                                                                                                                                                                                                                                                                                                                                                                                                                                                                |
| Term                     | Monthly Rent | Annualized Rent | Rent Increases                                                                                                                                                                                                                                                                                                                                                                                                                                                                                                                                                                                                                                                                                                                                                                                                                                                                                                                                                                                                                                                                                                                                                                                                                                                                                                                                                                                                                                                                                                                                                                                                                                                                                                                                                                                                                                                                                                                                                                                                                                                                                                                 |
| Years 1-5                | 15,833       | 190,000         | The Contract of the Contract o |
| Years 6 -10              | 17,417       | 209,000         | 10%                                                                                                                                                                                                                                                                                                                                                                                                                                                                                                                                                                                                                                                                                                                                                                                                                                                                                                                                                                                                                                                                                                                                                                                                                                                                                                                                                                                                                                                                                                                                                                                                                                                                                                                                                                                                                                                                                                                                                                                                                                                                                                                            |
| Years 11-15              | 19,158       | 229,900         | 10%                                                                                                                                                                                                                                                                                                                                                                                                                                                                                                                                                                                                                                                                                                                                                                                                                                                                                                                                                                                                                                                                                                                                                                                                                                                                                                                                                                                                                                                                                                                                                                                                                                                                                                                                                                                                                                                                                                                                                                                                                                                                                                                            |
| Renewal Terms            |              |                 |                                                                                                                                                                                                                                                                                                                                                                                                                                                                                                                                                                                                                                                                                                                                                                                                                                                                                                                                                                                                                                                                                                                                                                                                                                                                                                                                                                                                                                                                                                                                                                                                                                                                                                                                                                                                                                                                                                                                                                                                                                                                                                                                |
| Years 16-20              | 21,074       | 252,890         | 10%                                                                                                                                                                                                                                                                                                                                                                                                                                                                                                                                                                                                                                                                                                                                                                                                                                                                                                                                                                                                                                                                                                                                                                                                                                                                                                                                                                                                                                                                                                                                                                                                                                                                                                                                                                                                                                                                                                                                                                                                                                                                                                                            |
| Years 21-25              | 23,812       | 278,179         | 10%                                                                                                                                                                                                                                                                                                                                                                                                                                                                                                                                                                                                                                                                                                                                                                                                                                                                                                                                                                                                                                                                                                                                                                                                                                                                                                                                                                                                                                                                                                                                                                                                                                                                                                                                                                                                                                                                                                                                                                                                                                                                                                                            |
| Years 26-30              | 25,500       | 305,977         | 10%                                                                                                                                                                                                                                                                                                                                                                                                                                                                                                                                                                                                                                                                                                                                                                                                                                                                                                                                                                                                                                                                                                                                                                                                                                                                                                                                                                                                                                                                                                                                                                                                                                                                                                                                                                                                                                                                                                                                                                                                                                                                                                                            |
| Years 31-35              | 28,050       | 336,597         | 10%                                                                                                                                                                                                                                                                                                                                                                                                                                                                                                                                                                                                                                                                                                                                                                                                                                                                                                                                                                                                                                                                                                                                                                                                                                                                                                                                                                                                                                                                                                                                                                                                                                                                                                                                                                                                                                                                                                                                                                                                                                                                                                                            |
| Years 36-40              | 30,855       | 370,256         | 10%                                                                                                                                                                                                                                                                                                                                                                                                                                                                                                                                                                                                                                                                                                                                                                                                                                                                                                                                                                                                                                                                                                                                                                                                                                                                                                                                                                                                                                                                                                                                                                                                                                                                                                                                                                                                                                                                                                                                                                                                                                                                                                                            |
| Years 41-45              | 33,940       | 407,282         | 10%                                                                                                                                                                                                                                                                                                                                                                                                                                                                                                                                                                                                                                                                                                                                                                                                                                                                                                                                                                                                                                                                                                                                                                                                                                                                                                                                                                                                                                                                                                                                                                                                                                                                                                                                                                                                                                                                                                                                                                                                                                                                                                                            |
| Years 46-50              | 37,334       | 448,010         | 10%                                                                                                                                                                                                                                                                                                                                                                                                                                                                                                                                                                                                                                                                                                                                                                                                                                                                                                                                                                                                                                                                                                                                                                                                                                                                                                                                                                                                                                                                                                                                                                                                                                                                                                                                                                                                                                                                                                                                                                                                                                                                                                                            |
| * Commencement 2/1/2     | 019          |                 |                                                                                                                                                                                                                                                                                                                                                                                                                                                                                                                                                                                                                                                                                                                                                                                                                                                                                                                                                                                                                                                                                                                                                                                                                                                                                                                                                                                                                                                                                                                                                                                                                                                                                                                                                                                                                                                                                                                                                                                                                                                                                                                                |
| Adjacent .09 Parcel      | 7            |                 |                                                                                                                                                                                                                                                                                                                                                                                                                                                                                                                                                                                                                                                                                                                                                                                                                                                                                                                                                                                                                                                                                                                                                                                                                                                                                                                                                                                                                                                                                                                                                                                                                                                                                                                                                                                                                                                                                                                                                                                                                                                                                                                                |
| Term                     | Monthly Rent | Annualized Rent | Rent Increases                                                                                                                                                                                                                                                                                                                                                                                                                                                                                                                                                                                                                                                                                                                                                                                                                                                                                                                                                                                                                                                                                                                                                                                                                                                                                                                                                                                                                                                                                                                                                                                                                                                                                                                                                                                                                                                                                                                                                                                                                                                                                                                 |
| Years 1-5                | 1,000        | 12,000          |                                                                                                                                                                                                                                                                                                                                                                                                                                                                                                                                                                                                                                                                                                                                                                                                                                                                                                                                                                                                                                                                                                                                                                                                                                                                                                                                                                                                                                                                                                                                                                                                                                                                                                                                                                                                                                                                                                                                                                                                                                                                                                                                |
| Years 6 -10              | 1,100        | 13,200          | 10%                                                                                                                                                                                                                                                                                                                                                                                                                                                                                                                                                                                                                                                                                                                                                                                                                                                                                                                                                                                                                                                                                                                                                                                                                                                                                                                                                                                                                                                                                                                                                                                                                                                                                                                                                                                                                                                                                                                                                                                                                                                                                                                            |
| Years 11-15              | 1,210        | 14,520          | 10%                                                                                                                                                                                                                                                                                                                                                                                                                                                                                                                                                                                                                                                                                                                                                                                                                                                                                                                                                                                                                                                                                                                                                                                                                                                                                                                                                                                                                                                                                                                                                                                                                                                                                                                                                                                                                                                                                                                                                                                                                                                                                                                            |
| Renewal Terms            |              |                 | 10%                                                                                                                                                                                                                                                                                                                                                                                                                                                                                                                                                                                                                                                                                                                                                                                                                                                                                                                                                                                                                                                                                                                                                                                                                                                                                                                                                                                                                                                                                                                                                                                                                                                                                                                                                                                                                                                                                                                                                                                                                                                                                                                            |
| Years 16-20              | 1,331        | 15,972          | 10%                                                                                                                                                                                                                                                                                                                                                                                                                                                                                                                                                                                                                                                                                                                                                                                                                                                                                                                                                                                                                                                                                                                                                                                                                                                                                                                                                                                                                                                                                                                                                                                                                                                                                                                                                                                                                                                                                                                                                                                                                                                                                                                            |
| Years 21-25              | 1,464.1      | 17,569.2        | 10%                                                                                                                                                                                                                                                                                                                                                                                                                                                                                                                                                                                                                                                                                                                                                                                                                                                                                                                                                                                                                                                                                                                                                                                                                                                                                                                                                                                                                                                                                                                                                                                                                                                                                                                                                                                                                                                                                                                                                                                                                                                                                                                            |
| Years 26-30              | 1,610.51     | 19,326.12       | 10%                                                                                                                                                                                                                                                                                                                                                                                                                                                                                                                                                                                                                                                                                                                                                                                                                                                                                                                                                                                                                                                                                                                                                                                                                                                                                                                                                                                                                                                                                                                                                                                                                                                                                                                                                                                                                                                                                                                                                                                                                                                                                                                            |
| Years 31-35              | 1,771.56     | 21,258.73       | 10%                                                                                                                                                                                                                                                                                                                                                                                                                                                                                                                                                                                                                                                                                                                                                                                                                                                                                                                                                                                                                                                                                                                                                                                                                                                                                                                                                                                                                                                                                                                                                                                                                                                                                                                                                                                                                                                                                                                                                                                                                                                                                                                            |
| Years 36-40              | 1,948.72     | 23,384.6        | 10%                                                                                                                                                                                                                                                                                                                                                                                                                                                                                                                                                                                                                                                                                                                                                                                                                                                                                                                                                                                                                                                                                                                                                                                                                                                                                                                                                                                                                                                                                                                                                                                                                                                                                                                                                                                                                                                                                                                                                                                                                                                                                                                            |
| Years 41-45              | 2,143.59     | 25,723.06       | 10%                                                                                                                                                                                                                                                                                                                                                                                                                                                                                                                                                                                                                                                                                                                                                                                                                                                                                                                                                                                                                                                                                                                                                                                                                                                                                                                                                                                                                                                                                                                                                                                                                                                                                                                                                                                                                                                                                                                                                                                                                                                                                                                            |
| Years 46-50              | 2,357.95     | 28,295.37       | 10%                                                                                                                                                                                                                                                                                                                                                                                                                                                                                                                                                                                                                                                                                                                                                                                                                                                                                                                                                                                                                                                                                                                                                                                                                                                                                                                                                                                                                                                                                                                                                                                                                                                                                                                                                                                                                                                                                                                                                                                                                                                                                                                            |
|                          |              |                 |                                                                                                                                                                                                                                                                                                                                                                                                                                                                                                                                                                                                                                                                                                                                                                                                                                                                                                                                                                                                                                                                                                                                                                                                                                                                                                                                                                                                                                                                                                                                                                                                                                                                                                                                                                                                                                                                                                                                                                                                                                                                                                                                |