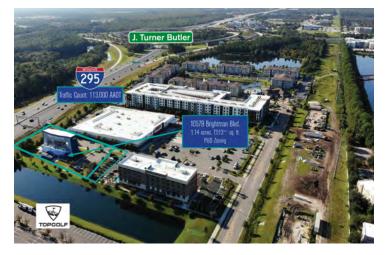

# **FOR SALE**REGIONAL MAP

2929 Plummer Cove Rd., Suite 2 Jacksonville, FL 32223

iFLY Ground Lease • 10579 Brightman Blvd, Jacksonville, FL 32246

#### **PROPERTY HIGHLIGHTS**

- Long-term NNN Lease
- 5% Cap Rate
- Jacksonville's Town Center
- Excellent exposure along I-295
- Traffic counts 113,000 AADT

PRESENTED BY:

#### **PROPERTY HIGHLIGHTS**

- Long-term NNN Lease
- 5% Cap Rate
- Jacksonville's Town Center
- Excellent exposure along I-295
- Traffic counts 113,000 AADT

| iFLY Two (2) Parcel Leas | e Overview   |                 |                                                                                                                                                                                                                                                                                                                                                                                                                                                                                                                                                                                                                                                                                                                                                                                                                                                                                                                                                                                                                                                                                                                                                                                                                                                                                                                                                                                                                                                                                                                                                                                                                                                                                                                                                                                                                                                                                                                                                                                                                                                                                                                                |
|--------------------------|--------------|-----------------|--------------------------------------------------------------------------------------------------------------------------------------------------------------------------------------------------------------------------------------------------------------------------------------------------------------------------------------------------------------------------------------------------------------------------------------------------------------------------------------------------------------------------------------------------------------------------------------------------------------------------------------------------------------------------------------------------------------------------------------------------------------------------------------------------------------------------------------------------------------------------------------------------------------------------------------------------------------------------------------------------------------------------------------------------------------------------------------------------------------------------------------------------------------------------------------------------------------------------------------------------------------------------------------------------------------------------------------------------------------------------------------------------------------------------------------------------------------------------------------------------------------------------------------------------------------------------------------------------------------------------------------------------------------------------------------------------------------------------------------------------------------------------------------------------------------------------------------------------------------------------------------------------------------------------------------------------------------------------------------------------------------------------------------------------------------------------------------------------------------------------------|
| iFLY Site                |              |                 |                                                                                                                                                                                                                                                                                                                                                                                                                                                                                                                                                                                                                                                                                                                                                                                                                                                                                                                                                                                                                                                                                                                                                                                                                                                                                                                                                                                                                                                                                                                                                                                                                                                                                                                                                                                                                                                                                                                                                                                                                                                                                                                                |
| Term                     | Monthly Rent | Annualized Rent | Rent Increases                                                                                                                                                                                                                                                                                                                                                                                                                                                                                                                                                                                                                                                                                                                                                                                                                                                                                                                                                                                                                                                                                                                                                                                                                                                                                                                                                                                                                                                                                                                                                                                                                                                                                                                                                                                                                                                                                                                                                                                                                                                                                                                 |
| Years 1-5                | 15,833       | 190,000         | The Contract of the Contract o |
| Years 6 -10              | 17,417       | 209,000         | 10%                                                                                                                                                                                                                                                                                                                                                                                                                                                                                                                                                                                                                                                                                                                                                                                                                                                                                                                                                                                                                                                                                                                                                                                                                                                                                                                                                                                                                                                                                                                                                                                                                                                                                                                                                                                                                                                                                                                                                                                                                                                                                                                            |
| Years 11-15              | 19,158       | 229,900         | 10%                                                                                                                                                                                                                                                                                                                                                                                                                                                                                                                                                                                                                                                                                                                                                                                                                                                                                                                                                                                                                                                                                                                                                                                                                                                                                                                                                                                                                                                                                                                                                                                                                                                                                                                                                                                                                                                                                                                                                                                                                                                                                                                            |
| Renewal Terms            |              |                 |                                                                                                                                                                                                                                                                                                                                                                                                                                                                                                                                                                                                                                                                                                                                                                                                                                                                                                                                                                                                                                                                                                                                                                                                                                                                                                                                                                                                                                                                                                                                                                                                                                                                                                                                                                                                                                                                                                                                                                                                                                                                                                                                |
| Years 16-20              | 21,074       | 252,890         | 10%                                                                                                                                                                                                                                                                                                                                                                                                                                                                                                                                                                                                                                                                                                                                                                                                                                                                                                                                                                                                                                                                                                                                                                                                                                                                                                                                                                                                                                                                                                                                                                                                                                                                                                                                                                                                                                                                                                                                                                                                                                                                                                                            |
| Years 21-25              | 23,812       | 278,179         | 10%                                                                                                                                                                                                                                                                                                                                                                                                                                                                                                                                                                                                                                                                                                                                                                                                                                                                                                                                                                                                                                                                                                                                                                                                                                                                                                                                                                                                                                                                                                                                                                                                                                                                                                                                                                                                                                                                                                                                                                                                                                                                                                                            |
| Years 26-30              | 25,500       | 305,977         | 10%                                                                                                                                                                                                                                                                                                                                                                                                                                                                                                                                                                                                                                                                                                                                                                                                                                                                                                                                                                                                                                                                                                                                                                                                                                                                                                                                                                                                                                                                                                                                                                                                                                                                                                                                                                                                                                                                                                                                                                                                                                                                                                                            |
| Years 31-35              | 28,050       | 336,597         | 10%                                                                                                                                                                                                                                                                                                                                                                                                                                                                                                                                                                                                                                                                                                                                                                                                                                                                                                                                                                                                                                                                                                                                                                                                                                                                                                                                                                                                                                                                                                                                                                                                                                                                                                                                                                                                                                                                                                                                                                                                                                                                                                                            |
| Years 36-40              | 30,855       | 370,256         | 10%                                                                                                                                                                                                                                                                                                                                                                                                                                                                                                                                                                                                                                                                                                                                                                                                                                                                                                                                                                                                                                                                                                                                                                                                                                                                                                                                                                                                                                                                                                                                                                                                                                                                                                                                                                                                                                                                                                                                                                                                                                                                                                                            |
| Years 41-45              | 33,940       | 407,282         | 10%                                                                                                                                                                                                                                                                                                                                                                                                                                                                                                                                                                                                                                                                                                                                                                                                                                                                                                                                                                                                                                                                                                                                                                                                                                                                                                                                                                                                                                                                                                                                                                                                                                                                                                                                                                                                                                                                                                                                                                                                                                                                                                                            |
| Years 46-50              | 37,334       | 448,010         | 10%                                                                                                                                                                                                                                                                                                                                                                                                                                                                                                                                                                                                                                                                                                                                                                                                                                                                                                                                                                                                                                                                                                                                                                                                                                                                                                                                                                                                                                                                                                                                                                                                                                                                                                                                                                                                                                                                                                                                                                                                                                                                                                                            |
| * Commencement 2/1/2     | 019          |                 |                                                                                                                                                                                                                                                                                                                                                                                                                                                                                                                                                                                                                                                                                                                                                                                                                                                                                                                                                                                                                                                                                                                                                                                                                                                                                                                                                                                                                                                                                                                                                                                                                                                                                                                                                                                                                                                                                                                                                                                                                                                                                                                                |
| Adjacent .09 Parcel      | 7            |                 |                                                                                                                                                                                                                                                                                                                                                                                                                                                                                                                                                                                                                                                                                                                                                                                                                                                                                                                                                                                                                                                                                                                                                                                                                                                                                                                                                                                                                                                                                                                                                                                                                                                                                                                                                                                                                                                                                                                                                                                                                                                                                                                                |
| Term                     | Monthly Rent | Annualized Rent | Rent Increases                                                                                                                                                                                                                                                                                                                                                                                                                                                                                                                                                                                                                                                                                                                                                                                                                                                                                                                                                                                                                                                                                                                                                                                                                                                                                                                                                                                                                                                                                                                                                                                                                                                                                                                                                                                                                                                                                                                                                                                                                                                                                                                 |
| Years 1-5                | 1,000        | 12,000          |                                                                                                                                                                                                                                                                                                                                                                                                                                                                                                                                                                                                                                                                                                                                                                                                                                                                                                                                                                                                                                                                                                                                                                                                                                                                                                                                                                                                                                                                                                                                                                                                                                                                                                                                                                                                                                                                                                                                                                                                                                                                                                                                |
| Years 6 -10              | 1,100        | 13,200          | 10%                                                                                                                                                                                                                                                                                                                                                                                                                                                                                                                                                                                                                                                                                                                                                                                                                                                                                                                                                                                                                                                                                                                                                                                                                                                                                                                                                                                                                                                                                                                                                                                                                                                                                                                                                                                                                                                                                                                                                                                                                                                                                                                            |
| Years 11-15              | 1,210        | 14,520          | 10%                                                                                                                                                                                                                                                                                                                                                                                                                                                                                                                                                                                                                                                                                                                                                                                                                                                                                                                                                                                                                                                                                                                                                                                                                                                                                                                                                                                                                                                                                                                                                                                                                                                                                                                                                                                                                                                                                                                                                                                                                                                                                                                            |
| Renewal Terms            |              |                 | 10%                                                                                                                                                                                                                                                                                                                                                                                                                                                                                                                                                                                                                                                                                                                                                                                                                                                                                                                                                                                                                                                                                                                                                                                                                                                                                                                                                                                                                                                                                                                                                                                                                                                                                                                                                                                                                                                                                                                                                                                                                                                                                                                            |
| Years 16-20              | 1,331        | 15,972          | 10%                                                                                                                                                                                                                                                                                                                                                                                                                                                                                                                                                                                                                                                                                                                                                                                                                                                                                                                                                                                                                                                                                                                                                                                                                                                                                                                                                                                                                                                                                                                                                                                                                                                                                                                                                                                                                                                                                                                                                                                                                                                                                                                            |
| Years 21-25              | 1,464.1      | 17,569.2        | 10%                                                                                                                                                                                                                                                                                                                                                                                                                                                                                                                                                                                                                                                                                                                                                                                                                                                                                                                                                                                                                                                                                                                                                                                                                                                                                                                                                                                                                                                                                                                                                                                                                                                                                                                                                                                                                                                                                                                                                                                                                                                                                                                            |
| Years 26-30              | 1,610.51     | 19,326.12       | 10%                                                                                                                                                                                                                                                                                                                                                                                                                                                                                                                                                                                                                                                                                                                                                                                                                                                                                                                                                                                                                                                                                                                                                                                                                                                                                                                                                                                                                                                                                                                                                                                                                                                                                                                                                                                                                                                                                                                                                                                                                                                                                                                            |
| Years 31-35              | 1,771.56     | 21,258.73       | 10%                                                                                                                                                                                                                                                                                                                                                                                                                                                                                                                                                                                                                                                                                                                                                                                                                                                                                                                                                                                                                                                                                                                                                                                                                                                                                                                                                                                                                                                                                                                                                                                                                                                                                                                                                                                                                                                                                                                                                                                                                                                                                                                            |
| Years 36-40              | 1,948.72     | 23,384.6        | 10%                                                                                                                                                                                                                                                                                                                                                                                                                                                                                                                                                                                                                                                                                                                                                                                                                                                                                                                                                                                                                                                                                                                                                                                                                                                                                                                                                                                                                                                                                                                                                                                                                                                                                                                                                                                                                                                                                                                                                                                                                                                                                                                            |
| Years 41-45              | 2,143.59     | 25,723.06       | 10%                                                                                                                                                                                                                                                                                                                                                                                                                                                                                                                                                                                                                                                                                                                                                                                                                                                                                                                                                                                                                                                                                                                                                                                                                                                                                                                                                                                                                                                                                                                                                                                                                                                                                                                                                                                                                                                                                                                                                                                                                                                                                                                            |
| Years 46-50              | 2,357.95     | 28,295.37       | 10%                                                                                                                                                                                                                                                                                                                                                                                                                                                                                                                                                                                                                                                                                                                                                                                                                                                                                                                                                                                                                                                                                                                                                                                                                                                                                                                                                                                                                                                                                                                                                                                                                                                                                                                                                                                                                                                                                                                                                                                                                                                                                                                            |
|                          |              |                 |                                                                                                                                                                                                                                                                                                                                                                                                                                                                                                                                                                                                                                                                                                                                                                                                                                                                                                                                                                                                                                                                                                                                                                                                                                                                                                                                                                                                                                                                                                                                                                                                                                                                                                                                                                                                                                                                                                                                                                                                                                                                                                                                |