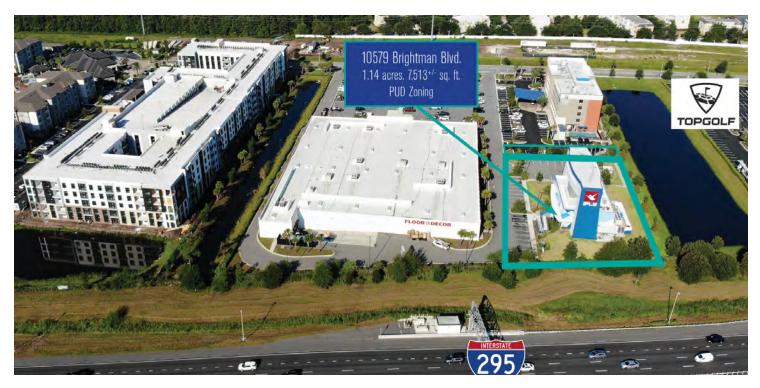

# FOR SALE AERIAL MAP

2929 Plummer Cove Rd., Suite 2 Jacksonville, FL 32223

iFLY Ground Lease - 10579 Brightman Blvd, Jacksonville, FL 32246

#### **PROPERTY DESCRIPTION**

Listed For Sale is a 50 year absolute NNN ground lease available in the heart of Jacksonville's Southside shopping and dining district. iFLY occupies on the main subject property with a building size of 7,513 +/-SF which sits on 1.05 +/- acres. There is an adjacent .09+/- acres parcel that is also on a 50 year NNN Lease which is utilized for parking by the Holiday Inn Express owner.

#### **PROPERTY OVERVIEW**

For Sale is a 50 year absolute NNN ground lease available in the heart of Jacksonville's Southside shopping and dining district. iFLY occupies on the main subject property with a building size of 7,513 +/-SF which sits on 1.05 +/- acres. There is an adjacent .09+/- acres parcel that is also on a 50 year NNN Lease which is utilized for parking by the Holiday Inn Express owner.