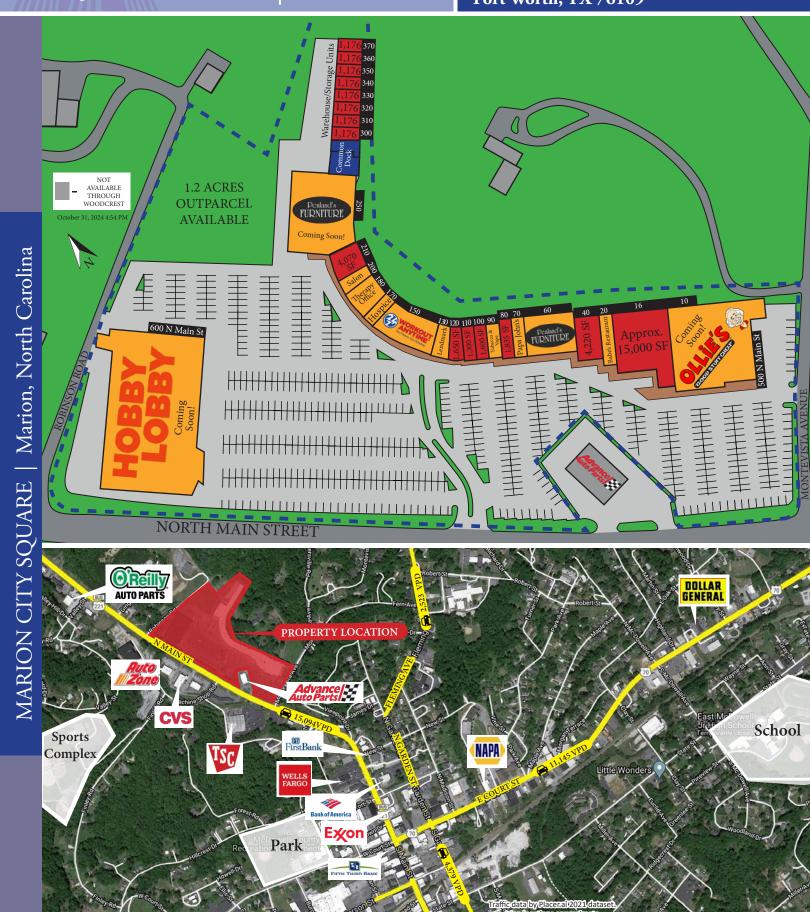

## **AVAILABLE**

Nail Salon: 1,835 SF Retail: 1,300 - 4,220 SF 15,000 SF

Flex/Warehouse: 1-9k SF

- McDowell County, North Carolina
- Large Parking Field
- Great Visibility & Access
- New Ollie's & Hobby Lobby are coming Soon!

| Туре        | PSF            |
|-------------|----------------|
| NNN's       | \$ 1.51        |
| Lease Rates | Call for Rates |

| Traffic Counts |            |  |  |
|----------------|------------|--|--|
| N Main St      | 15,094 VPD |  |  |
| E Court St     | 11,145 VPD |  |  |