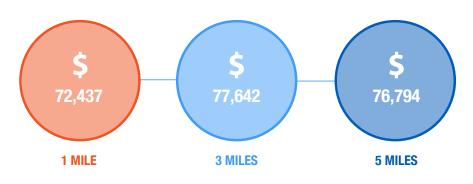

### SALE PRICE: \$2,500,000 LEASE: RATE \$15/SF NNN ±11,108 SF AVAILABLE

- 1.41 acre lot
- Corner location at a signalized intersection
- Two Lane Drive Thru
- Pylon signage available
- Located just south of S. Hurstbourne Pkwy in a high traffic area
- · Bardstown Road traffic count: 40,000 ADT
- Only 5 miles from GE Appliance Park
- 2 points of ingress and egress (Bardstown Rd & Hudson Ln)

JUSTIN BAKER 502 454 0911 JBAKER@TRIOCPG.COM





## **PHOTOS**











# **PHOTOS**











## **DEMOGRAPHICS**

1 MILE 10,881
3 MILES 86,672
5 MILES 192,268

1 MILE 4,491
3 MILES 35,773
5 MILES 80,531

1 MILE 297
3 MILES 2,279
5 MILES 7,639

1 MILE 2,003
3 MILES 13,541
5 MILES 71,737

### MEDIAN HOUSEHOLD INCOME



#### TRAFFIC COUNTS