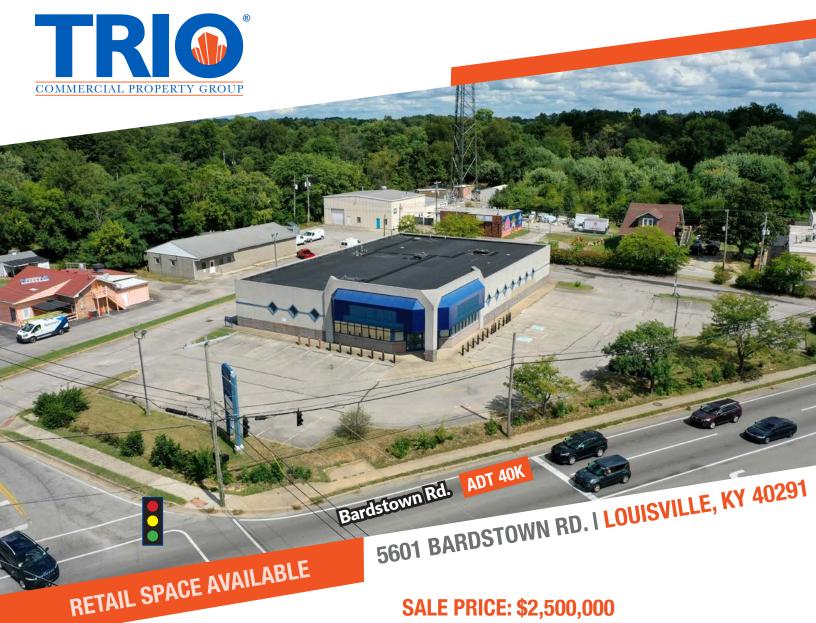

### SALE PRICE: \$2,500,000 LEASE: RATE \$15/SF NNN ±11,108 SF AVAILABLE

- 1.41 acre lot
- Corner location at a signalized intersection
- Two Lane Drive Thru
- Pylon signage available
- Located just south of S. Hurstbourne Pkwy in a high traffic area
- · Bardstown Road traffic count: 40,000 ADT
- Only 5 miles from GE Appliance Park
- 2 points of ingress and egress (Bardstown Rd & Hudson Ln)