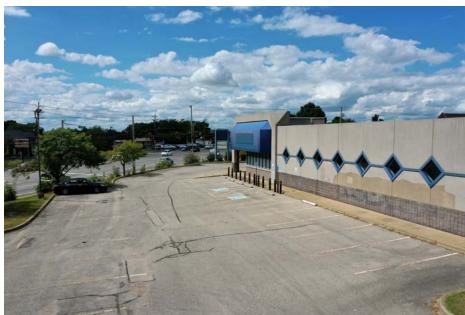

### SALE PRICE: \$2,500,000 LEASE: RATE \$15/SF NNN ±11,108 SF AVAILABLE

- 1.41 acre lot
- Corner location at a signalized intersection
- Two Lane Drive Thru
- Pylon signage available
- Located just south of S. Hurstbourne Pkwy in a high traffic area
- · Bardstown Road traffic count: 40,000 ADT
- Only 5 miles from GE Appliance Park
- 2 points of ingress and egress (Bardstown Rd & Hudson Ln)

JUSTIN BAKER 502 454 0911 JBAKER@TRIOCPG.COM





## **PHOTOS**











# **PHOTOS**











## **DEMOGRAPHICS**

1 MILE 10,881
3 MILES 86,672
5 MILES 192,268

1 MILE 4,491
3 MILES 35,773
5 MILES 80,531

1 MILE 297
3 MILES 2,279
5 MILES 7,639

1 MILE 2,003
3 MILES 13,541
5 MILES 71,737

### MEDIAN HOUSEHOLD INCOME



#### TRAFFIC COUNTS