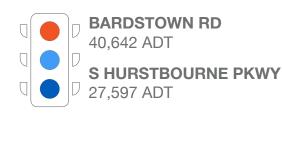

### SALE PRICE: \$2,500,000 LEASE: RATE \$15/SF NNN ±11,108 SF AVAILABLE

- 1.41 acre lot
- Corner location at a signalized intersection
- Two Lane Drive Thru
- Pylon signage available
- Located just south of S. Hurstbourne Pkwy in a high traffic area
- · Bardstown Road traffic count: 40,000 ADT
- Only 5 miles from GE Appliance Park
- 2 points of ingress and egress (Bardstown Rd & Hudson Ln)

JUSTIN BAKER 502 454 0911 JBAKER@TRIOCPG.COM





## **PHOTOS**











# **PHOTOS**











## **DEMOGRAPHICS**

1 MILE 10,881
3 MILES 86,672
5 MILES 192,268

1 MILE 4,491
3 MILES 35,773
5 MILES 80,531

1 MILE 297
3 MILES 2,279
5 MILES 7,639

1 MILE 2,003
3 MILES 13,541
5 MILES 71,737

### MEDIAN HOUSEHOLD INCOME



#### TRAFFIC COUNTS