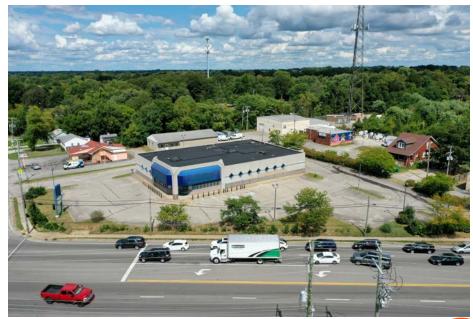

### SALE PRICE: \$2,500,000 LEASE: RATE \$15/SF NNN ±11,108 SF AVAILABLE

- 1.41 acre lot
- Corner location at a signalized intersection
- Two Lane Drive Thru
- Pylon signage available
- Located just south of S. Hurstbourne Pkwy in a high traffic area
- · Bardstown Road traffic count: 40,000 ADT
- Only 5 miles from GE Appliance Park
- 2 points of ingress and egress (Bardstown Rd & Hudson Ln)

JUSTIN BAKER 502 454 0911 JBAKER@TRIOCPG.COM





## **PHOTOS**











# **PHOTOS**











## **DEMOGRAPHICS**

1 MILE 10,881
3 MILES 86,672
5 MILES 192,268

1 MILE 4,491
3 MILES 35,773
5 MILES 80,531

1 MILE 297
3 MILES 2,279
5 MILES 7,639

1 MILE 2,003
3 MILES 13,541
5 MILES 71,737

### MEDIAN HOUSEHOLD INCOME



#### TRAFFIC COUNTS