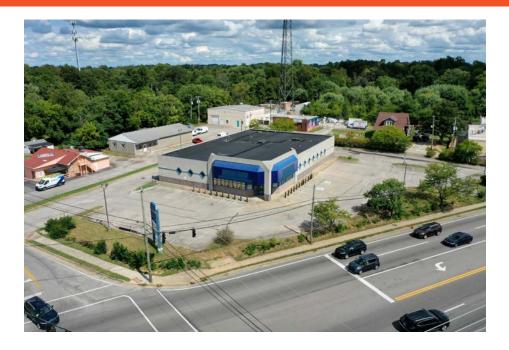

## **PHOTOS**

### SALE PRICE: \$2,500,000 LEASE: RATE \$15/SF NNN ±11,108 SF AVAILABLE

- 1.41 acre lot
- Corner location at a signalized intersection
- Two Lane Drive Thru
- Pylon signage available
- Located just south of S. Hurstbourne Pkwy in a high traffic area
- · Bardstown Road traffic count: 40,000 ADT
- Only 5 miles from GE Appliance Park
- 2 points of ingress and egress (Bardstown Rd & Hudson Ln)