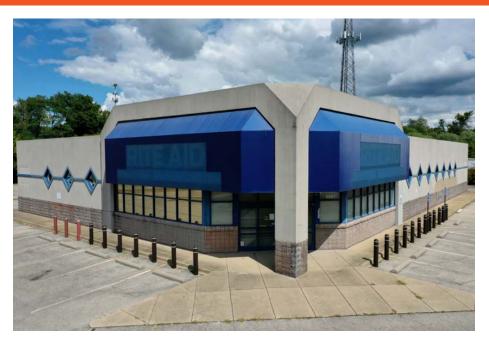

### SALE PRICE: \$2,500,000 LEASE: RATE \$15/SF NNN ±11,108 SF AVAILABLE

- 1.41 acre lot
- Corner location at a signalized intersection
- Two Lane Drive Thru
- Pylon signage available
- Located just south of S. Hurstbourne Pkwy in a high traffic area
- · Bardstown Road traffic count: 40,000 ADT
- Only 5 miles from GE Appliance Park
- 2 points of ingress and egress (Bardstown Rd & Hudson Ln)

JUSTIN BAKER 502 454 0911 JBAKER@TRIOCPG.COM





## **PHOTOS**











# **PHOTOS**











## **DEMOGRAPHICS**

1 MILE 10,881
3 MILES 86,672
5 MILES 192,268

1 MILE 4,491
3 MILES 35,773
5 MILES 80,531

1 MILE 297
3 MILES 2,279
5 MILES 7,639

1 MILE 2,003
3 MILES 13,541
5 MILES 71,737

### MEDIAN HOUSEHOLD INCOME



#### TRAFFIC COUNTS