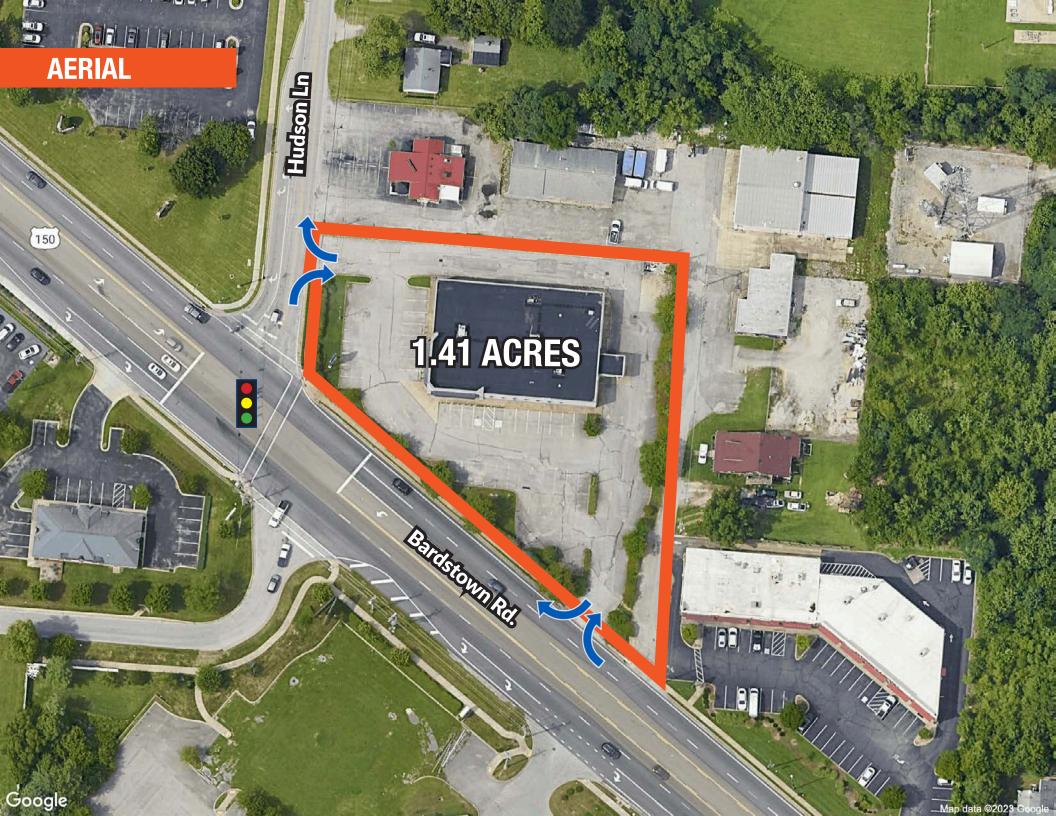

### SALE PRICE: \$2,500,000 LEASE: RATE \$15/SF NNN ±11,108 SF AVAILABLE

- 1.41 acre lot
- Corner location at a signalized intersection
- Two Lane Drive Thru
- Pylon signage available
- Located just south of S. Hurstbourne Pkwy in a high traffic area
- · Bardstown Road traffic count: 40,000 ADT
- Only 5 miles from GE Appliance Park
- 2 points of ingress and egress (Bardstown Rd & Hudson Ln)