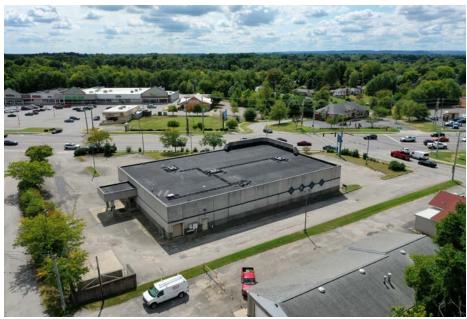

### SALE PRICE: \$2,500,000 LEASE: RATE \$15/SF NNN ±11,108 SF AVAILABLE

- 1.41 acre lot
- Corner location at a signalized intersection
- Two Lane Drive Thru
- Pylon signage available
- Located just south of S. Hurstbourne Pkwy in a high traffic area
- · Bardstown Road traffic count: 40,000 ADT
- Only 5 miles from GE Appliance Park
- 2 points of ingress and egress (Bardstown Rd & Hudson Ln)

JUSTIN BAKER 502 454 0911 JBAKER@TRIOCPG.COM





## **PHOTOS**











# **PHOTOS**











## **DEMOGRAPHICS**

1 MILE 10,881
3 MILES 86,672
5 MILES 192,268

1 MILE 4,491
3 MILES 35,773
5 MILES 80,531

1 MILE 297
3 MILES 2,279
5 MILES 7,639

1 MILE 2,003
3 MILES 13,541
5 MILES 71,737

### MEDIAN HOUSEHOLD INCOME



#### TRAFFIC COUNTS