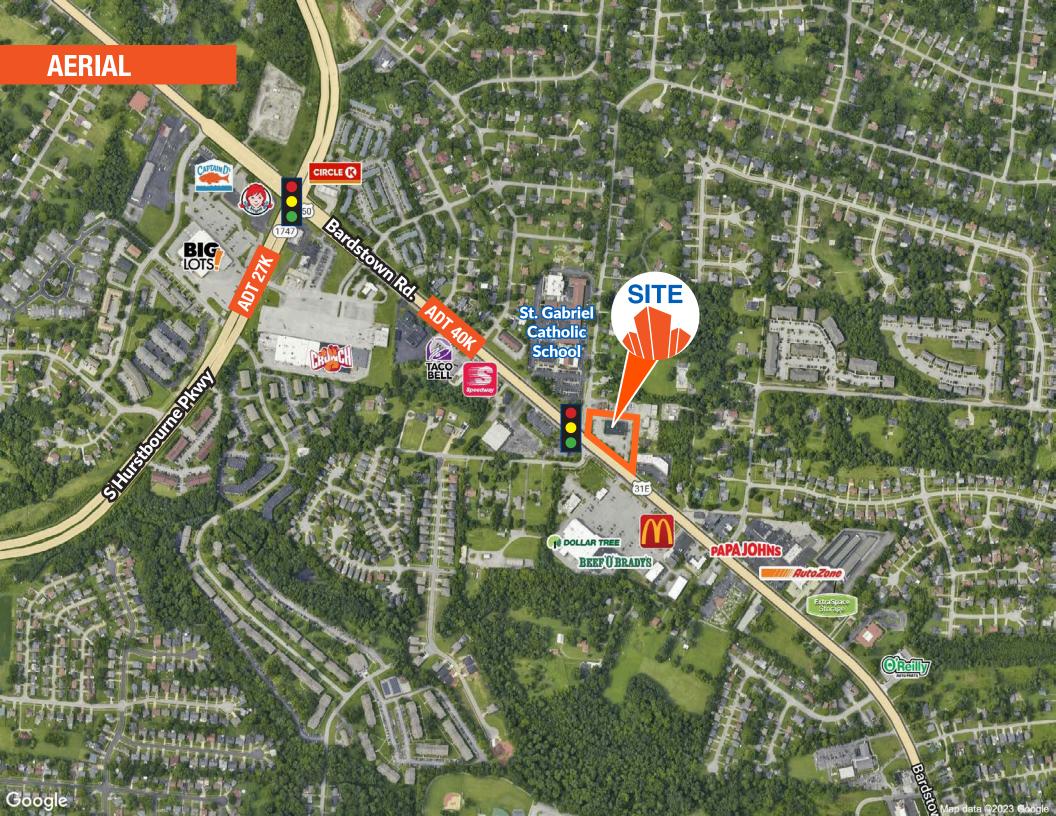

### SALE PRICE: \$2,500,000 LEASE: RATE \$15/SF NNN ±11,108 SF AVAILABLE

- 1.41 acre lot
- Corner location at a signalized intersection
- Two Lane Drive Thru
- Pylon signage available
- Located just south of S. Hurstbourne Pkwy in a high traffic area
- · Bardstown Road traffic count: 40,000 ADT
- Only 5 miles from GE Appliance Park
- 2 points of ingress and egress (Bardstown Rd & Hudson Ln)