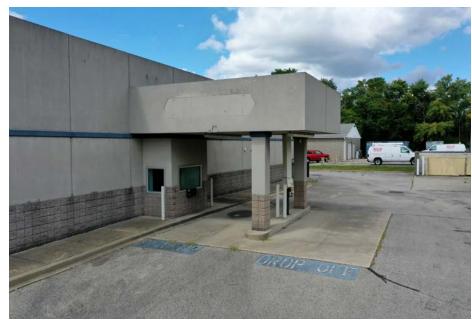

### SALE PRICE: \$2,500,000 LEASE: RATE \$15/SF NNN ±11,108 SF AVAILABLE

- 1.41 acre lot
- Corner location at a signalized intersection
- Two Lane Drive Thru
- Pylon signage available
- Located just south of S. Hurstbourne Pkwy in a high traffic area
- · Bardstown Road traffic count: 40,000 ADT
- Only 5 miles from GE Appliance Park
- 2 points of ingress and egress (Bardstown Rd & Hudson Ln)

JUSTIN BAKER 502 454 0911 JBAKER@TRIOCPG.COM





## **PHOTOS**











# **PHOTOS**











## **DEMOGRAPHICS**

1 MILE 10,881
3 MILES 86,672
5 MILES 192,268

1 MILE 4,491
3 MILES 35,773
5 MILES 80,531

1 MILE 297
3 MILES 2,279
5 MILES 7,639

1 MILE 2,003
3 MILES 13,541
5 MILES 71,737

### MEDIAN HOUSEHOLD INCOME



#### TRAFFIC COUNTS