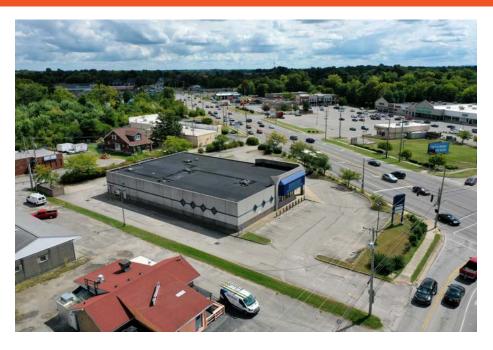

# **PHOTOS**

### SALE PRICE: \$2,500,000 LEASE: RATE \$15/SF NNN ±11,108 SF AVAILABLE

- 1.41 acre lot
- Corner location at a signalized intersection
- Two Lane Drive Thru
- Pylon signage available
- Located just south of S. Hurstbourne Pkwy in a high traffic area
- · Bardstown Road traffic count: 40,000 ADT
- Only 5 miles from GE Appliance Park
- 2 points of ingress and egress (Bardstown Rd & Hudson Ln)