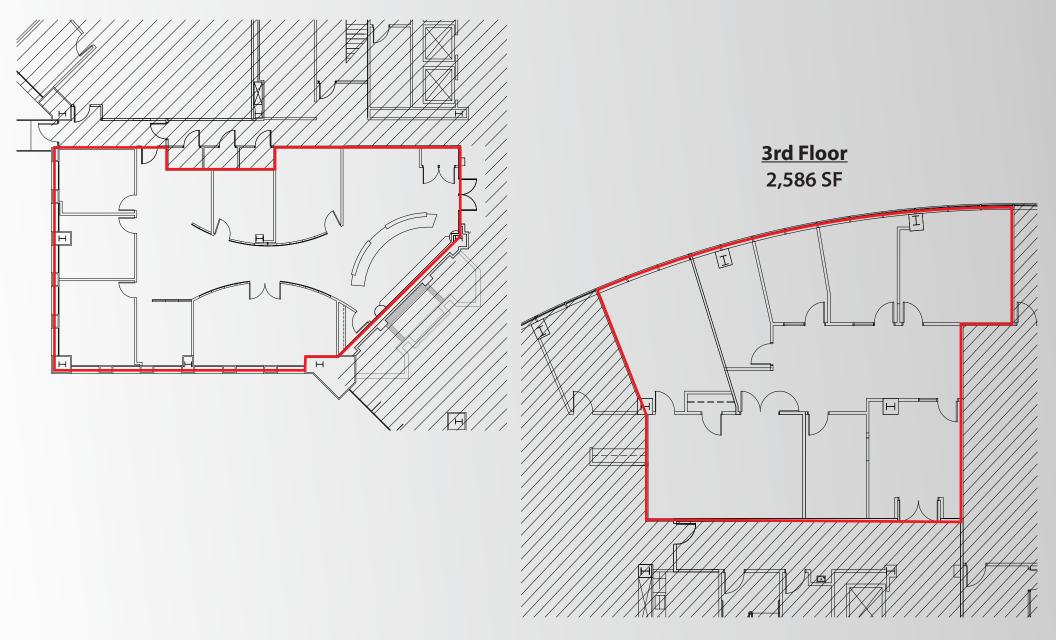

## FOR LEASE MERIDIAN TOWER - <u>Available Now</u> 10201 N. Illinois Street, Carmel, IN

# <u>Move-In Ready with Furniture</u> Short Term Leases Available (1-3 Years)

#### • Rental Rate: \$21.00/SF • 2,000-4,045 SF Available



The information obtained herein was obtained from sources we consider reliable. We cannot be responsible, however, for error, omission, prior sale, withdrawal from the market, or change in prior Broker makes no representation to the environmental condition of the property and recommends purchaser's independent investigation.

Suite 400: 2,891 SF \*Available 1/1/2025





#### Suite 104: 3,057 SF \*Available March 2025



### Highlights

- Six-Story, Class A Office Building
- Dramatic Three-Story Atrium
- Unmatched Access from I-465, Meridian Street,
- 96th Street, 106th Street & Spring Mill Road
- 2,000 4,045 SF Available
- Access to Newly Remodeled Conference Room, Fitness Center and Cantina



Tenant Spaces











#### FOR MORE INFORMATION



Stephen J. Adams Executive Vice President (317) 633-8063 sja@hokansoninc.com

31

465

Hokanson Companies, Inc. 10201 N. Illinois Street, Suite 350 Carmel, Indiana 46290 www.hokansoninc.com