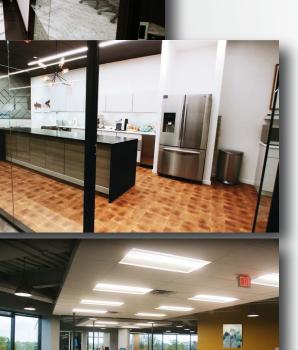

### Highlights

- Six-Story, Class A Office Building
- Dramatic Three-Story Atrium
- Unmatched Access from I-465, Meridian Street,
- 96th Street, 106th Street & Spring Mill Road
- 2,000 4,045 SF Available
- Access to Newly Remodeled Conference Room, Fitness Center and Cantina

Tenant Spaces