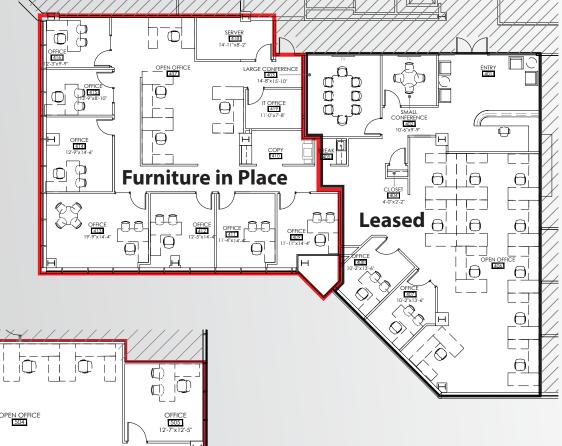

## FOR LEASE MERIDIAN TOWER - <u>Available Now</u> 10201 N. Illinois Street, Carmel, IN

# <u>Move-In Ready with Furniture</u> Short Term Leases Available (1-3 Years)

#### • Rental Rate: \$21.00/SF • 2,000-4,045 SF Available



The information obtained herein was obtained from sources we consider reliable. We cannot be responsible, however, for error, omission, prior sale, withdrawal from the market, or change in prior Broker makes no representation to the environmental condition of the property and recommends purchaser's independent investigation.

Suite 400: 2,891 SF \*Available 1/1/2025





#### Suite 104: 3,057 SF \*Available March 2025



### Highlights

- Six-Story, Class A Office Building
- Dramatic Three-Story Atrium
- Unmatched Access from I-465, Meridian Street,
- 96th Street, 106th Street & Spring Mill Road
- 2,000 4,045 SF Available
- Access to Newly Remodeled Conference Room, Fitness Center and Cantina



Tenant Spaces











#### FOR MORE INFORMATION



Stephen J. Adams Executive Vice President (317) 633-8063 sja@hokansoninc.com

31

465

Hokanson Companies, Inc. 10201 N. Illinois Street, Suite 350 Carmel, Indiana 46290 www.hokansoninc.com