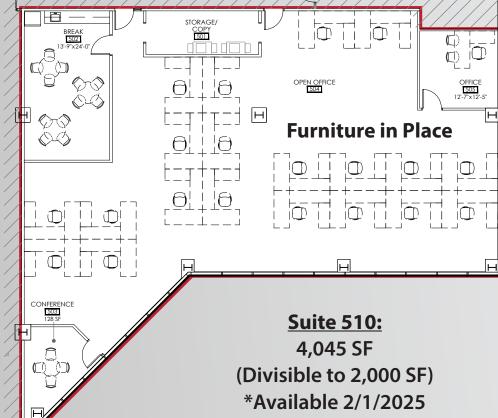

## FOR LEASE MERIDIAN TOWER - <u>Available Now</u> 10201 N. Illinois Street, Carmel, IN

# <u>Move-In Ready with Furniture</u> Short Term Leases Available (1-3 Years)

#### • Rental Rate: \$21.00/SF • 2,000-4,045 SF Available



The information obtained herein was obtained from sources we consider reliable. We cannot be responsible, however, for error, omission, prior sale, withdrawal from the market, or change in prior Broker makes no representation to the environmental condition of the property and recommends purchaser's independent investigation.

Suite 400: 2,891 SF \*Available 1/1/2025





#### Suite 104: 3,057 SF \*Available March 2025



### Highlights

- Six-Story, Class A Office Building
- Dramatic Three-Story Atrium
- Unmatched Access from I-465, Meridian Street,
- 96th Street, 106th Street & Spring Mill Road
- 2,000 4,045 SF Available
- Access to Newly Remodeled Conference Room, Fitness Center and Cantina



Tenant Spaces











#### FOR MORE INFORMATION



Stephen J. Adams Executive Vice President (317) 633-8063 sja@hokansoninc.com

31

465

Hokanson Companies, Inc. 10201 N. Illinois Street, Suite 350 Carmel, Indiana 46290 www.hokansoninc.com