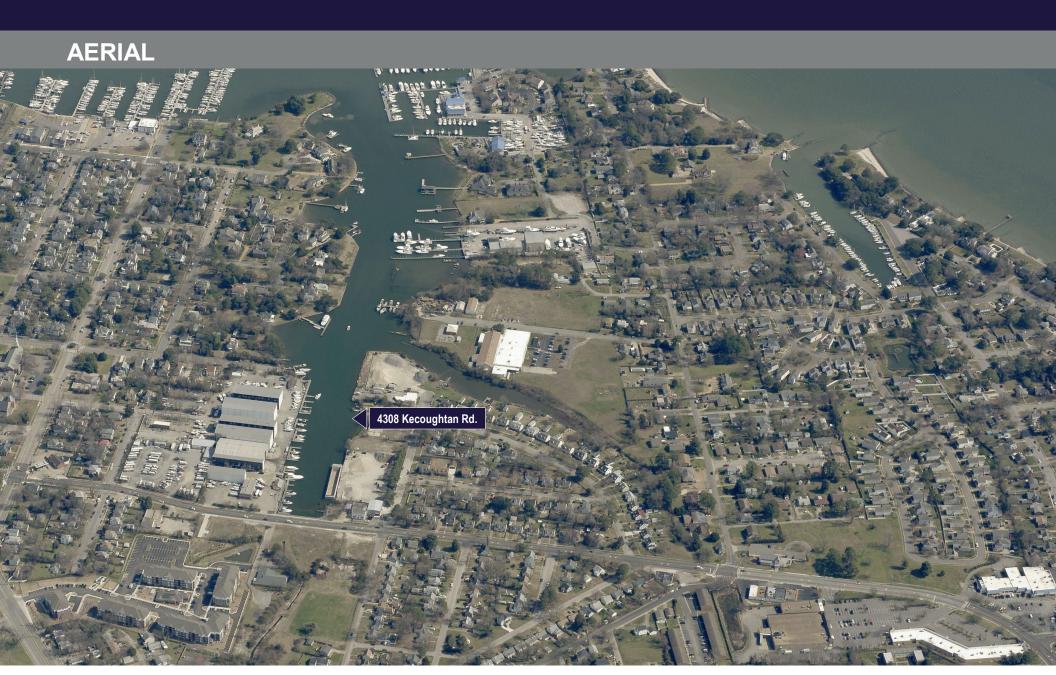

#### **PROPERTY DETAILS**

Property Size:

±6,142 SF

Area:

Partially fenced, entry gate and stable

yard

Price:

Contact broker

**Utilities:** 

**Dominion Energy** 

Zoning:

M-2 Light Manufacturing

Additional Features:

- Dock with pole lighting
- 9'+ depth with activity (tug)

Hampton, Virginia