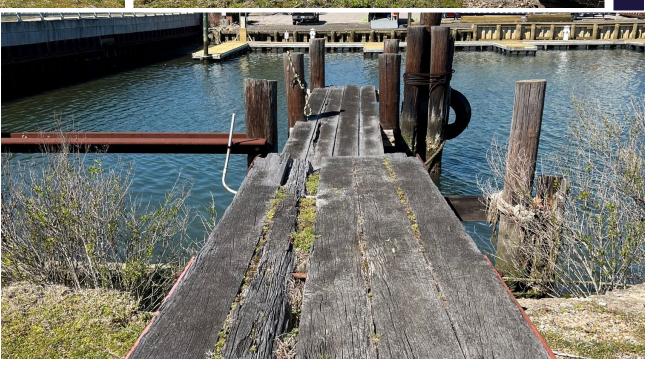

**Utilities:** 

**Dominion Energy** 

Zoning:

M-2 Light Manufacturing

Additional Features:

- Dock with pole lighting
- 9'+ depth with activity (tug)

Hampton, Virginia