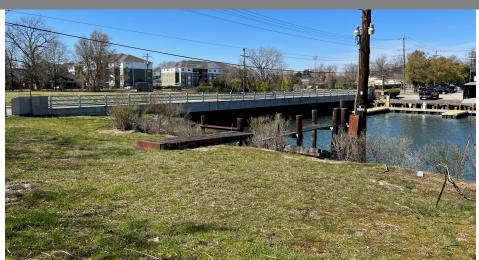

#### **PROPERTY DETAILS**

Property Size:

±6,142 SF

Area:

Partially fenced, entry gate and stable

yard

Price:

Contact broker

**Utilities:** 

**Dominion Energy** 

Zoning:

M-2 Light Manufacturing

Additional Features:

- Dock with pole lighting
- 9'+ depth with activity (tug)

Hampton, Virginia