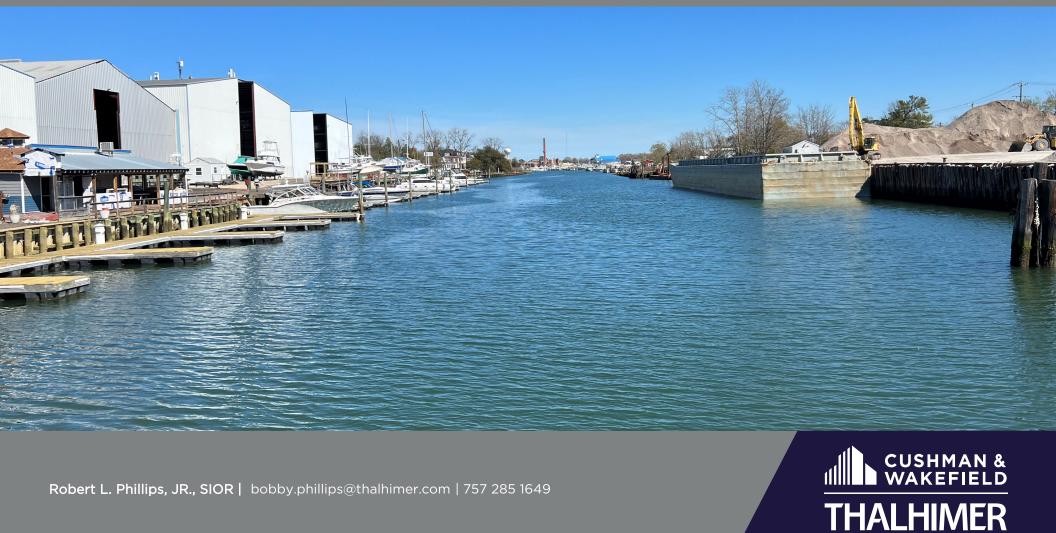

Hampton, Virginia

WATERFRONT INDUSTRIAL | FOR SALE

**Utilities:** 

**Dominion Energy** 

Zoning:

M-2 Light Manufacturing

Additional Features:

- Dock with pole lighting
- 9'+ depth with activity (tug)

Hampton, Virginia