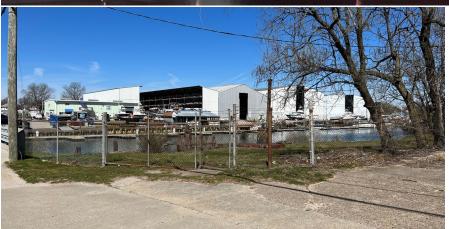

#### **PROPERTY DETAILS**

Property Size:

±6,142 SF

Area:

Partially fenced, entry gate and stable

yard

Price:

Contact broker

**Utilities:** 

**Dominion Energy** 

Zoning:

M-2 Light Manufacturing

Additional Features:

- Dock with pole lighting
- 9'+ depth with activity (tug)

Hampton, Virginia