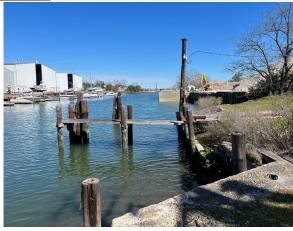

**Utilities:** 

**Dominion Energy** 

Zoning:

M-2 Light Manufacturing

Additional Features:

- Dock with pole lighting
- 9'+ depth with activity (tug)

Hampton, Virginia