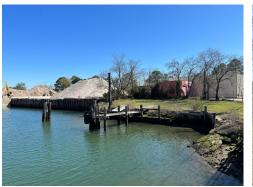

#### **PROPERTY DETAILS**

Property Size:

±6,142 SF

Area:

Partially fenced, entry gate and stable

yard

Price:

Contact broker

**Utilities:** 

**Dominion Energy** 

Zoning:

M-2 Light Manufacturing

Additional Features:

- Dock with pole lighting
- 9'+ depth with activity (tug)

Hampton, Virginia