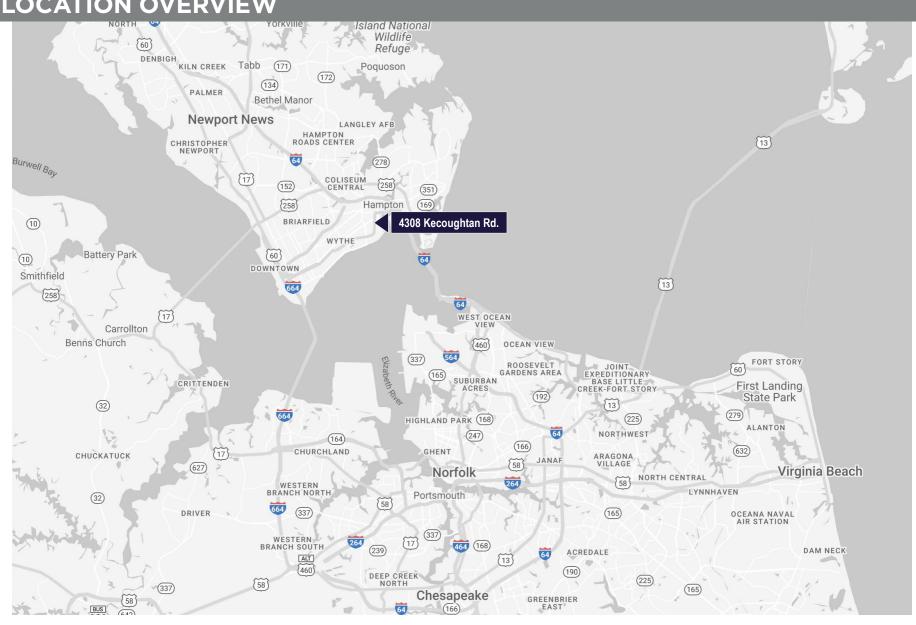

### **LOCATION OVERVIEW**

Hampton, Virginia

#### LOCATION OVERVIEW casting on 162.55 MHz. The Local Marine Operator also transmits weather information at 0100, 0700, 1300 and 1900 local time on 2538 and 2450 kHz. Transmitting schedules are subject to change, see Notice to Mariners. Maneuvering in close proximity of the bridge-tunnel complex is discouraged. HAMPTON, PHOEBUS AND WILLOUGHBY CHANNEL DEPTHS TABULATED FROM SURVEYS BY THE CORPS OF ENGINEERS - SURVEYS TO JUN 2012 DANGER ZO 334.350 (see n NAME OF CHANNEL (NAUT. MLLW MILES) (FEET) HAMPTON RIVER ENTRANCE CHANNEL HAMPTON BEACH 11.7 4-12 SUNSET CREEK 4-12 A8.5 100-80 150 B300 PHOEBUS CHANNEL WILLOUGHBY CHANNEL 2.5 9.8 A. 80% OF PROJECT WIDTH (40%) ON EITHER SIDE OF CENTERLINE. B. CHANNEL WIDTH MAINTAINED AT 200 FEET SOUTH OF 36°58'43.0"N, 76°18'38.5"W. NOTE - CONSULT THE CORPS OF ENGINEERS FOR CHANGES SUBSECUENT TO THE ABOVE INFORMATION NEWPORT NEWS

Hampton, Virginia

#### **LOCATION OVERVIEW**

Hampton, Virginia

Hampton, Virginia