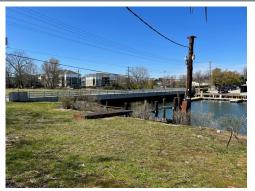

**Utilities:** 

**Dominion Energy** 

Zoning:

M-2 Light Manufacturing

Additional Features:

- Dock with pole lighting
- 9'+ depth with activity (tug)

Hampton, Virginia