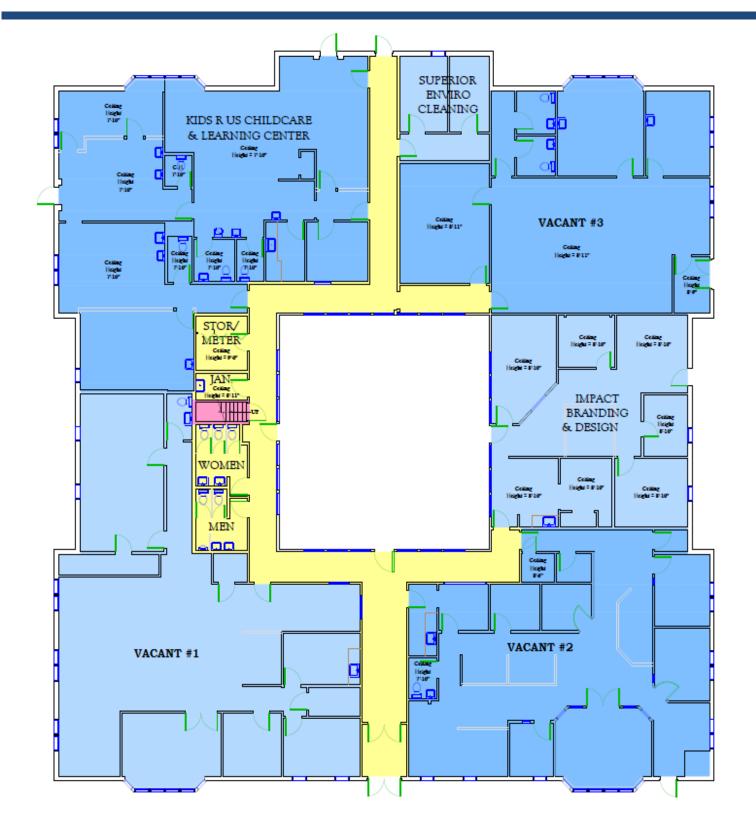

## The Site

 Total Space Available:
 8,237 SF

 Space 1:
 3,211 SF

 Space 2:
 2,364 SF

 Space 3:
 2,662 SF

 Total Building Size:
 13,264 SF

 Land:
 1.56 Acres

 Real Estate Taxes:
 \$15,982 - \$1.20/SF