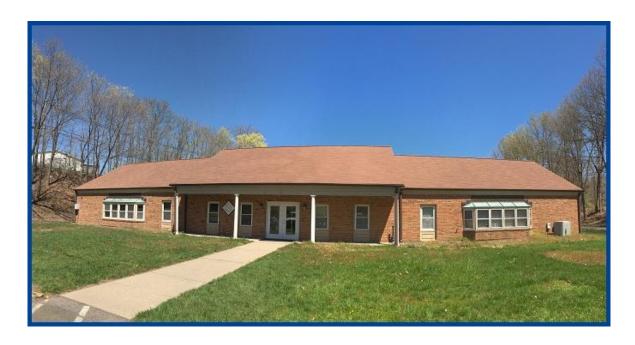

## 98 South Turnpike Road, Wallingford, CT

Office Space Available for Lease: \$12/SF NNN

**Oakdale Business Park Offices:** Located directly off the Merritt Parkway and across the street from the Oakdale Theater, we have office spaces available for lease. Spaces can be packaged together or leased separately. Building offers common area bathrooms and a courtyard (which is currently being redone) in the center to relax in.