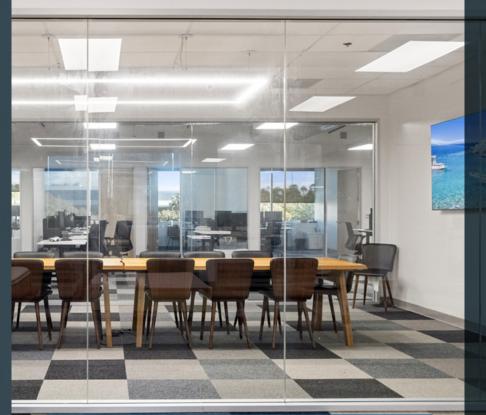

Suite 200 offers high-quality finishes and a sleek, modern design, with a mix of private offices, meeting rooms, and open bullpen area. Offered as a 10,000 SF space or 12,827 SF space

Suite 220 features an efficient layout including conference room, bullpen area, and four private offices.