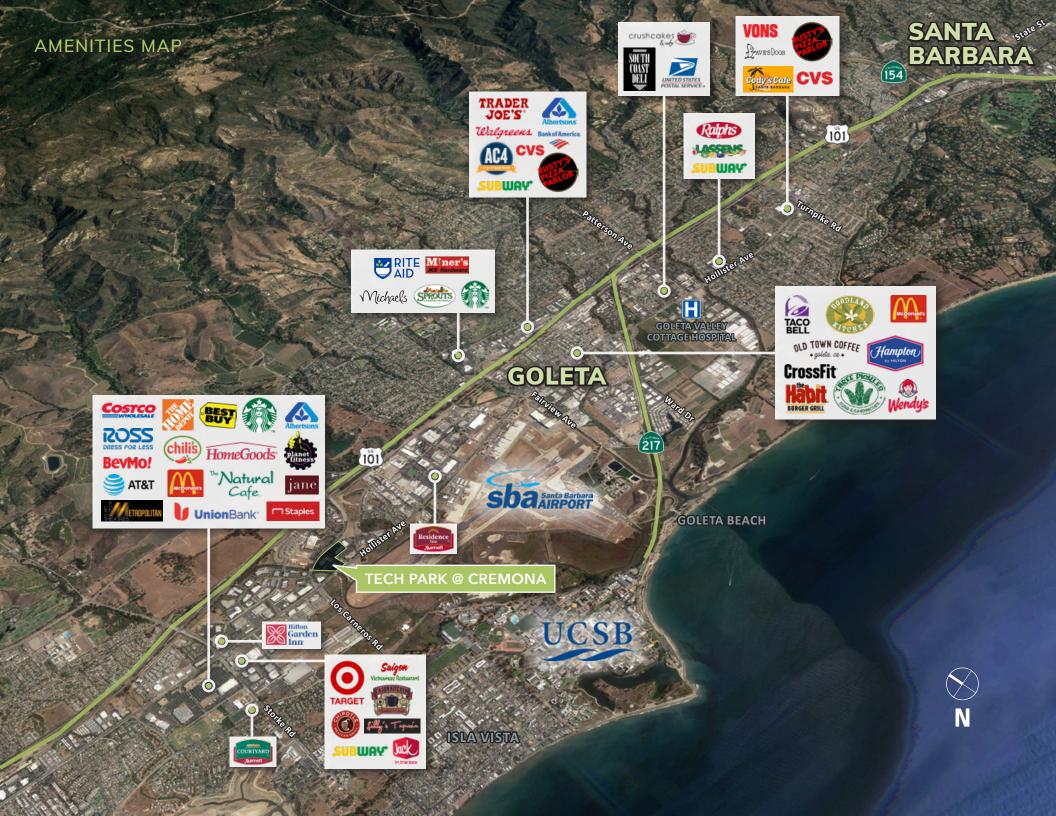

### THE LOCATION

Since 2007, Majestic Asset Management, Inc (Majestic) has steadily acquired commercial properties in Goleta and Santa Barbara. Majestic's current portfolio includes 35 buildings, encompassing approximately 1.5 million square feet. The move to suburban markets, such as Goleta, has continued to attract major companies such as Google, Amazon, Microsoft and numerous other tech and publicly traded companies.

Goleta is distinctive due to its location between Silicon Valley and Los Angeles as well as proximity to a top-tier STEM research university (UCSB). It has become known as "Techtopia" with numerous tech companies relocating to Goleta over the past several years. Goleta caters to tenants requiring office, industrial, bioscience lab or research & development uses ("Flex Buildings"). Goleta offers quality housing, sought-after beach location, and an excellent lifestyle, coupled with great weather year-round. Flex Buildings have been desirable for many years and are attracting increased demand for the long term due to their various uses. Majestic currently owns 19 Flex Buildings in Goleta.