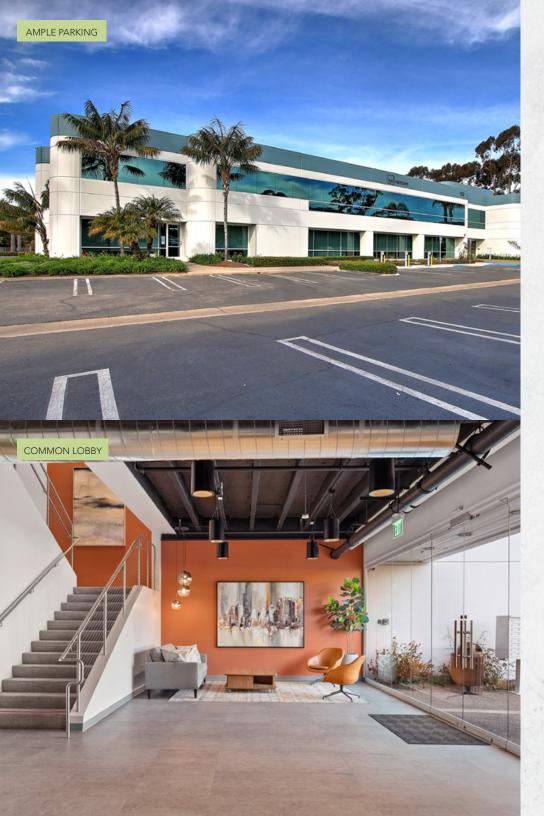

### OFFERING SUMMARY

125 Cremona Drive is one of three buildings in Tech Park @ Cremona, one of the elite business campuses in the booming coastal Santa Barbara tech and engineering market. This recently remodeled Class A building affords prominent identity, efficient floor plans, abundant onsite parking, great natural light, dramatic mountain views, gym, and proximity to Highway 101, UCSB, and the Santa Barbara Airport.

### 125 CREMONA DRIVE - OVERVIEW

| Square Feet | Suite 200<br>Suite 220                                      | approx 10,000 -12,827 SF<br>4,181 SF |
|-------------|-------------------------------------------------------------|--------------------------------------|
| Rental Rate | \$2.05 NNN                                                  |                                      |
| Parcel Size | 5.02 acres                                                  |                                      |
| Zoning      | ВР                                                          |                                      |
| Year Built  | ~1987                                                       |                                      |
| Parking     | 2.9/1,000 SF                                                |                                      |
| HVAC        | Yes, throughout                                             |                                      |
| Furniture   | Negotiable                                                  |                                      |
| Signage     | Monument, door, and building directory                      |                                      |
| Restrooms   | Common set on each floor, and restrooms with showers in gym |                                      |