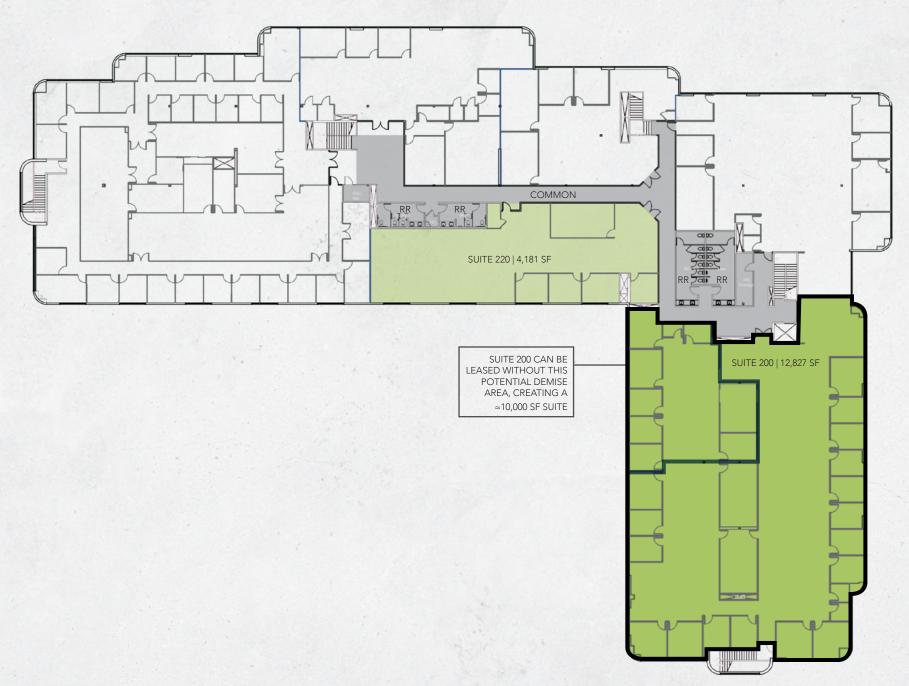

### 125 CREMONA DRIVE - OVERVIEW

| Square Feet | Suite 200<br>Suite 220                                      | approx 10,000 -12,827 SF<br>4,181 SF |
|-------------|-------------------------------------------------------------|--------------------------------------|
| Rental Rate | \$2.05 NNN                                                  |                                      |
| Parcel Size | 5.02 acres                                                  |                                      |
| Zoning      | ВР                                                          |                                      |
| Year Built  | ~1987                                                       |                                      |
| Parking     | 2.9/1,000 SF                                                |                                      |
| HVAC        | Yes, throughout                                             |                                      |
| Furniture   | Negotiable                                                  |                                      |
| Signage     | Monument, door, and building directory                      |                                      |
| Restrooms   | Common set on each floor, and restrooms with showers in gym |                                      |

Suite 200 offers high-quality finishes and a sleek, modern design, with a mix of private offices, meeting rooms, and open bullpen area. Offered as a 10,000 SF space or 12,827 SF space

Suite 220 features an efficient layout including conference room, bullpen area, and four private offices.