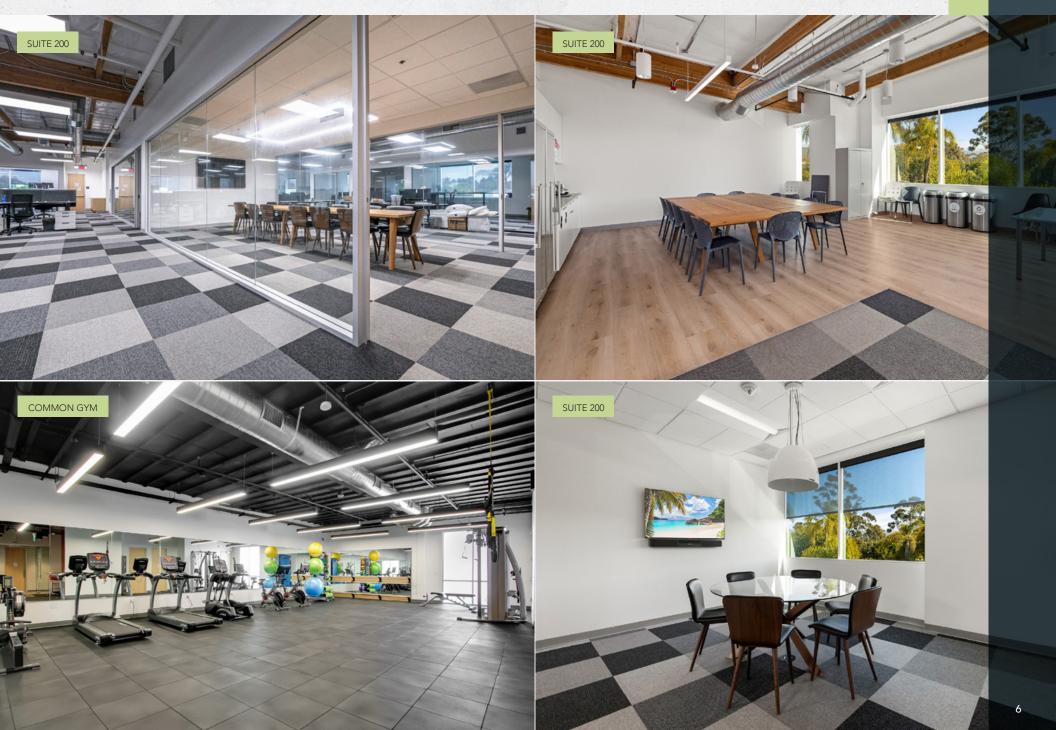

Suite 200 offers high-quality finishes and a sleek, modern design, with a mix of private offices, meeting rooms, and open bullpen area. Offered as a 10,000 SF space or 12,827 SF space

Suite 220 features an efficient layout including conference room, bullpen area, and four private offices.

### OFFERING SUMMARY

125 Cremona Drive is one of three buildings in Tech Park @ Cremona, one of the elite business campuses in the booming coastal Santa Barbara tech and engineering market. This recently remodeled Class A building affords prominent identity, efficient floor plans, abundant onsite parking, great natural light, dramatic mountain views, gym, and proximity to Highway 101, UCSB, and the Santa Barbara Airport.