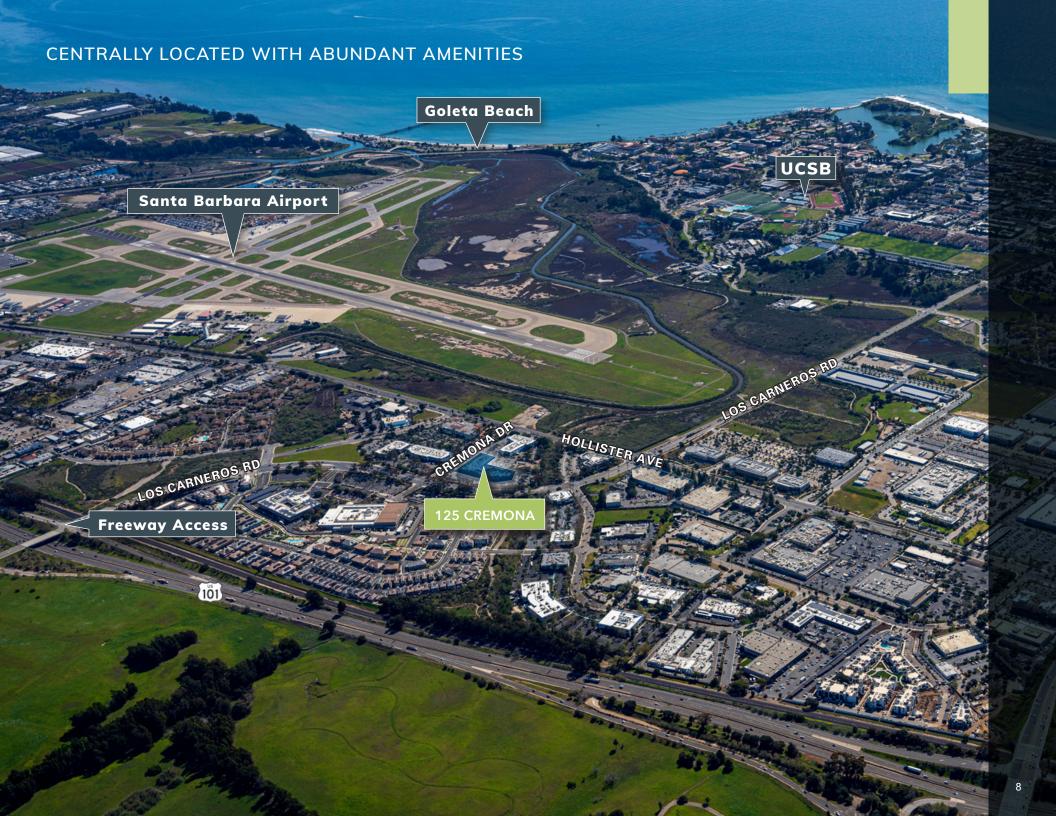

### THE LOCATION

Since 2007, Majestic Asset Management, Inc (Majestic) has steadily acquired commercial properties in Goleta and Santa Barbara. Majestic's current portfolio includes 35 buildings, encompassing approximately 1.5 million square feet. The move to suburban markets, such as Goleta, has continued to attract major companies such as Google, Amazon, Microsoft and numerous other tech and publicly traded companies.

Goleta is distinctive due to its location between Silicon Valley and Los Angeles as well as proximity to a top-tier STEM research university (UCSB). It has become known as "Techtopia" with numerous tech companies relocating to Goleta over the past several years. Goleta caters to tenants requiring office, industrial, bioscience lab or research & development uses ("Flex Buildings"). Goleta offers quality housing, sought-after beach location, and an excellent lifestyle, coupled with great weather year-round. Flex Buildings have been desirable for many years and are attracting increased demand for the long term due to their various uses. Majestic currently owns 19 Flex Buildings in Goleta.