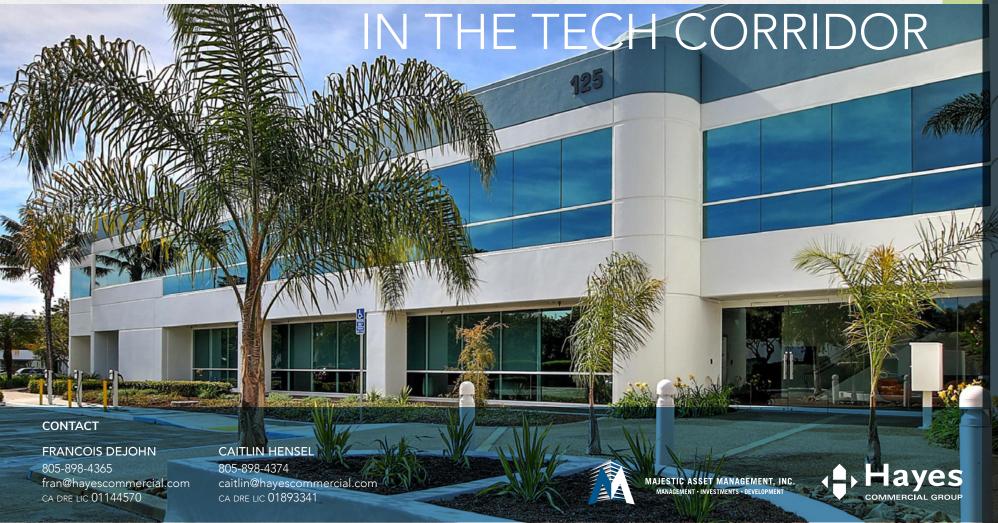

# CLASS A OFFICE SPACE

# TECH PARK @ CREMONA

125 CREMONA DR | GOLETA, CA

SUITES 200, 220

4,181 - 17,008 SF

### OFFERING SUMMARY

125 Cremona Drive is one of three buildings in Tech Park @ Cremona, one of the elite business campuses in the booming coastal Santa Barbara tech and engineering market. This recently remodeled Class A building affords prominent identity, efficient floor plans, abundant onsite parking, great natural light, dramatic mountain views, gym, and proximity to Highway 101, UCSB, and the Santa Barbara Airport.