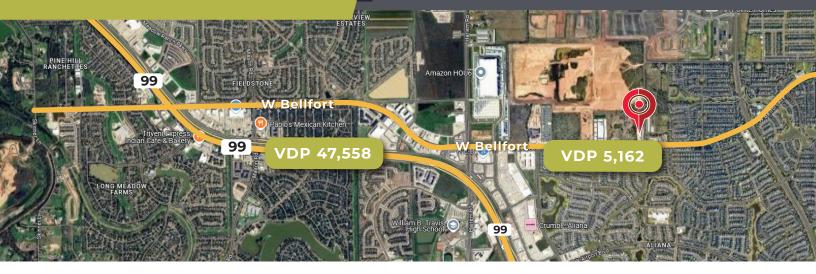

| DEMOGRAPHICS            | 1 MILE    |
|-------------------------|-----------|
| Population              | 10,982    |
| Households              | 2,952     |
| Medium Household Income | \$117,245 |
| Medium Age              | 36        |
| VDP                     | 5,162     |
|                         |           |