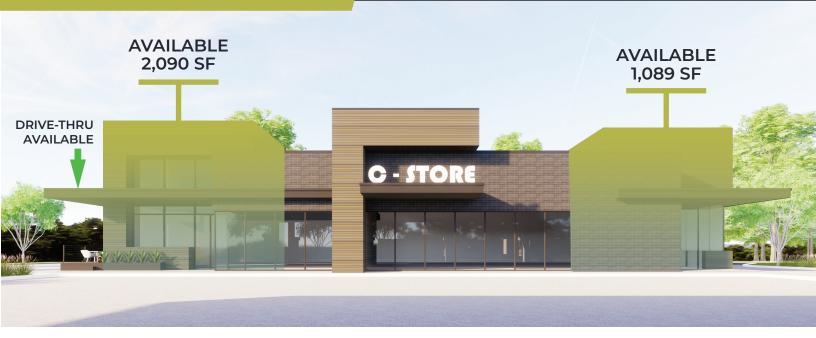

#### **PROPERTY HIGHLIGHTS**

- Brand new, modern building
- Located in fast-growing, affluent Aliana community, in proximity to residential areas and apartment complex
- Easy access from Grand Pkwy, close to HEB, Costco, and Target
- TI provided
- Anchor Gas Station and C-Store
- Perfect for Restaurants, Coffee/Tea shops, etc.