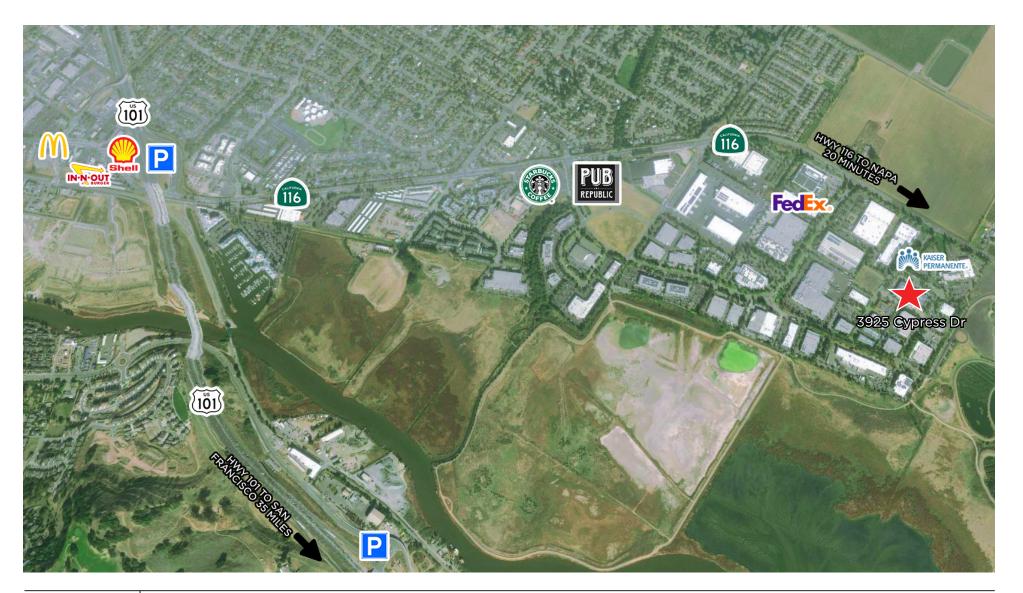

#### **HIGHLIGHTS**

- Three Spaces Available
- Abundant Parking
- Easy Access to Hwys 101 & 116
- Solar Powered Building

SUITE DESCRIPTION

**SUITE B:** 3,917+/- sq ft First floor office space with studio/showroom