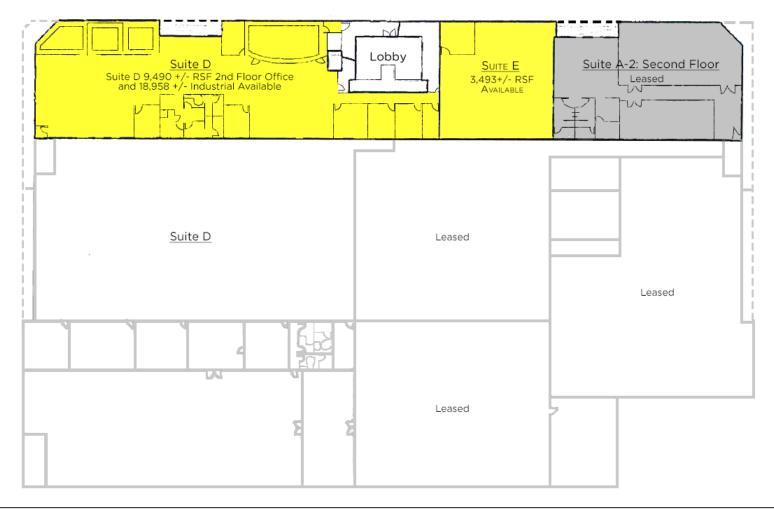

### SECOND FLOOR

**SUITE D:** Office 9,490+/- RSF

(Part of Office & Industrial Unit)

## **DESCRIPTION**

2nd Floor Office Space has 4 private offices, a large conference room along window-line, Interior space has an IT room, two internal offices and three storage rooms for samples or equipment. Space includes a private restroom core, mail room and kitchenette.

Available within 30 days.

**SUITE E:** Office 3,493+/- sq ft

This unit is located directly off the grand lobby and is accessed by both the grand staircase and the elevator. Open floor plan with single private office. Beautiful mountain views.

JAMES MANLEY, SREA
LIC # 01140457 (707) 664-1400, EXT 307
JMANLEY@KEEGANCOPPIN.COM

OFFICE/WAREHOUSE SPACE FOR LEASE

FIRST FLOOR SUITES B-D

OFFICE/WAREHOUSE SPACE FOR LEASE

SECOND FLOOR SUITES A-2, E, D