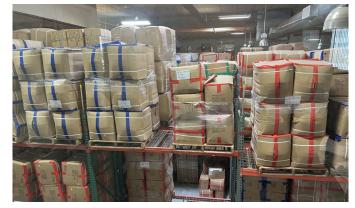

Available Immediately

**SUITE D:** Warehouse 18,958+/- RSF (Part of Office & Industrial Unit)

Industrial space has up to 22' clear height, several small work/storage rooms, a private restroom core, break room, and staging area. Space is connected to en suite stairway and a roll-up door. Full building circulation.

# 3925 CYPRESS DRIVE, PETALUMA, CA PHOTOS

3925 CYPRESS DRIVE PETALUMA, CA

OFFICE SPACE
OFFICE/WAREHOUSE
SPACE FOR LEASE

PRESENTED BY:

JAMES MANLEY, SREA LIC # 01140457 (707) 664-1400, EXT 307 JMANLEY@KEEGANCOPPIN.COM