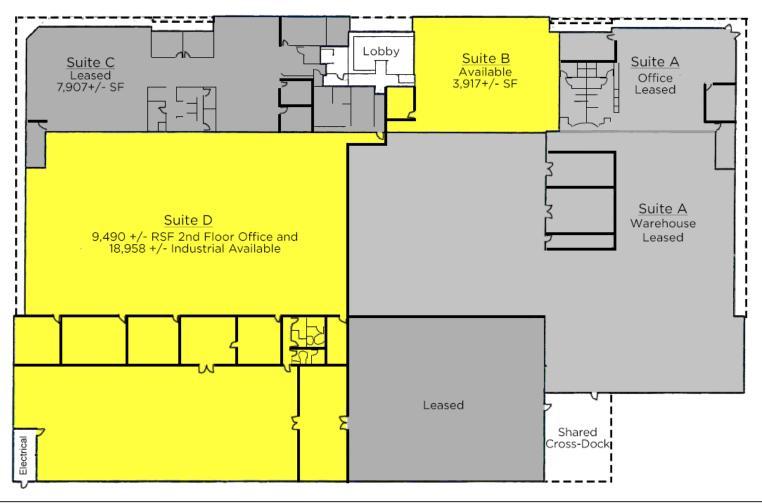

## FIRST FLOOR

**SUITE B:** Office 3,917+/- sq ft

#### DESCRIPTION

Suite B is set up as a photography studio/showroom for high end textiles and housewares. It offers an open floorplan with beautiful laminate wood floor finishes. This is a high identity, direct access suite with an expansive glass line.

Available Immediately

**SUITE D:** Warehouse 18,958+/- RSF (Part of Office & Industrial Unit)

Industrial space has up to 22' clear height, several small work/storage rooms, a private restroom core, break room, and staging area. Space is connected to en suite stairway and a roll-up door. Full building circulation.

JAMES MANLEY, SREA
LIC # 01140457 (707) 664-1400, EXT 307
JMANLEY@KEEGANCOPPIN.COM

OFFICE/WAREHOUSE SPACE FOR LEASE

FIRST FLOOR SUITES B-D

OFFICE/WAREHOUSE SPACE FOR LEASE

SECOND FLOOR SUITES A-2, E, D