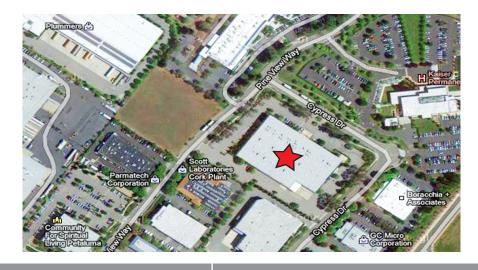

# 3925 CYPRESS DRIVE, PETALUMA, CA PHOTOS

3925 CYPRESS DRIVE PETALUMA, CA

OFFICE SPACE
OFFICE/WAREHOUSE
SPACE FOR LEASE

PRESENTED BY:

JAMES MANLEY, SREA LIC # 01140457 (707) 664-1400, EXT 307 JMANLEY@KEEGANCOPPIN.COM