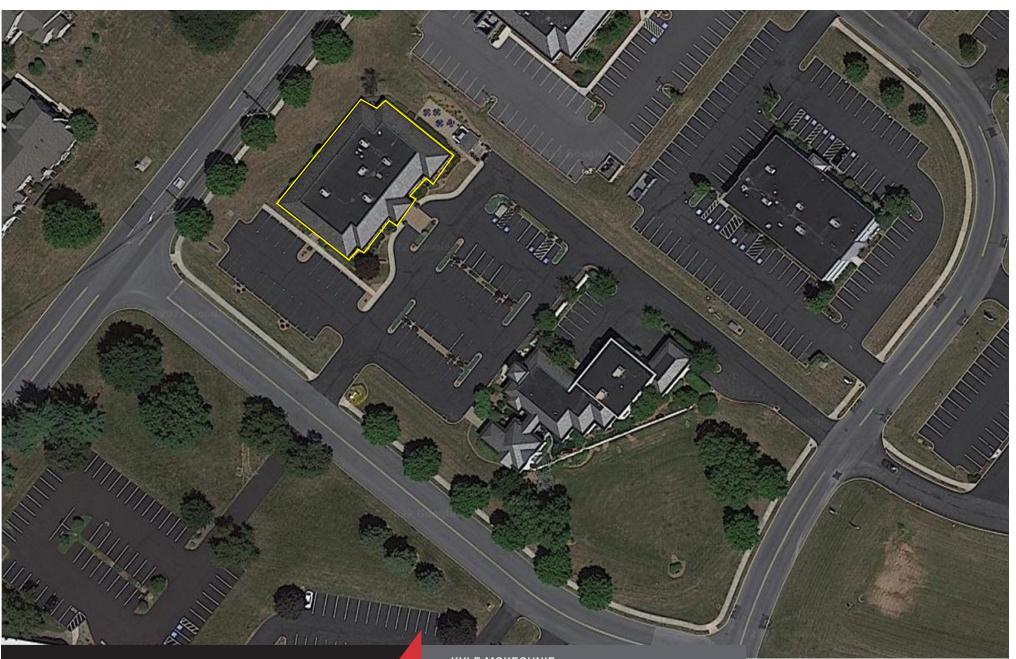

OFFICE FOR SALE 2620 WESTVIEW DR | WYOMISSING, PA 9,750 SQ FT AVAILABLE **KYLE MCKECHNIE** 610.370.8522

KMCKECHNIE@NAIKEYSTONE.COM

610.370.8508 JBUCCINNO@NAIKEYSTONE.COM

875 BERKSHIRE BLVD, STE 102, WYOMISSING, PA 19610 610.779.1400 | NAIKEYSTONE.COM

## **ABOUT THIS PROPERTY**

- 9,750 SQ. FT.
- PROFESSIONAL OFFICE BUILDING
- SINGLE STORY
- 3.43 ACRE 2 UNIT CONDOMINIUM
- SLATE EAVE ROOF STRUCTURE WITH RUBBER ROOF ON TOP
- FULLY RENOVATED IN 2017-2018 TO HIGH END FINISHES
- BACKUP GENERATOR
- EXCELLENT LOCATION IN THE HEART OF THE WYOMISSING PROFESSIONAL BUSINESS DISTRICT