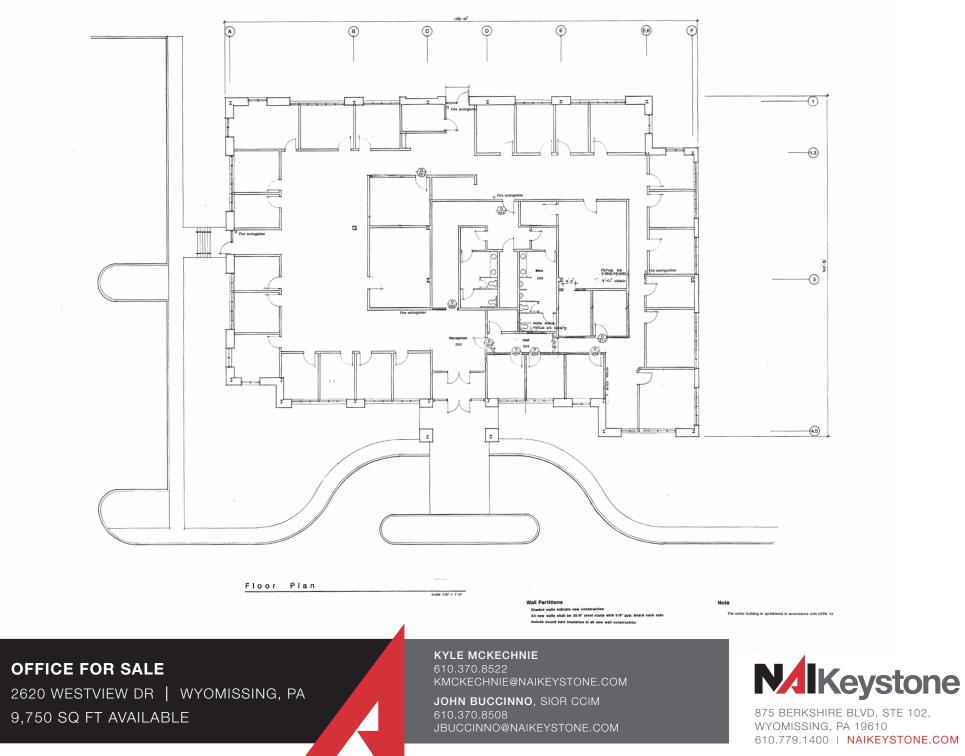

## **ABOUT THIS PROPERTY**

- 9,750 SQ. FT.
- PROFESSIONAL OFFICE BUILDING
- SINGLE STORY
- 3.43 ACRE 2 UNIT CONDOMINIUM
- SLATE EAVE ROOF STRUCTURE WITH RUBBER ROOF ON TOP
- FULLY RENOVATED IN 2017-2018 TO HIGH END FINISHES
- BACKUP GENERATOR
- EXCELLENT LOCATION IN THE HEART OF THE WYOMISSING PROFESSIONAL BUSINESS DISTRICT