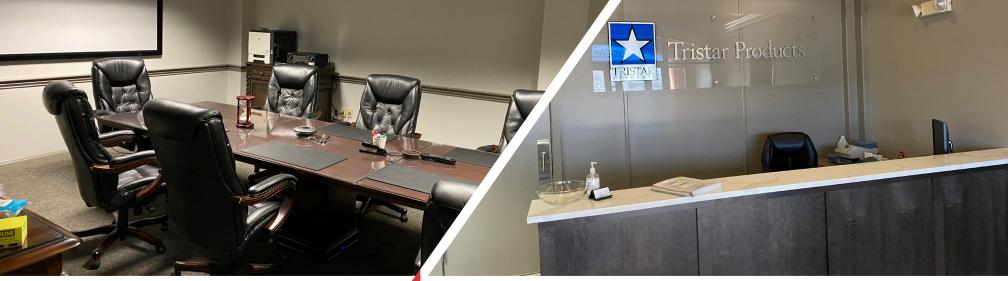

## **ABOUT THIS PROPERTY**

- 9,750 SQ. FT.
- PROFESSIONAL OFFICE BUILDING
- SINGLE STORY
- 3.43 ACRE 2 UNIT CONDOMINIUM
- SLATE EAVE ROOF STRUCTURE WITH RUBBER ROOF ON TOP
- FULLY RENOVATED IN 2017-2018 TO HIGH END FINISHES
- BACKUP GENERATOR
- EXCELLENT LOCATION IN THE HEART OF THE WYOMISSING PROFESSIONAL BUSINESS DISTRICT