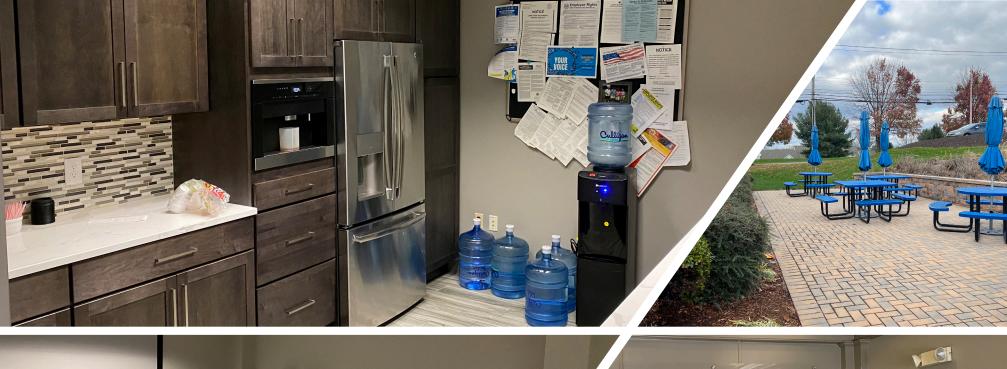

## **ABOUT THIS PROPERTY**

- 9,750 SQ. FT.
- PROFESSIONAL OFFICE BUILDING
- SINGLE STORY
- 3.43 ACRE 2 UNIT CONDOMINIUM
- SLATE EAVE ROOF STRUCTURE WITH RUBBER ROOF ON TOP
- FULLY RENOVATED IN 2017-2018 TO HIGH END FINISHES
- BACKUP GENERATOR
- EXCELLENT LOCATION IN THE HEART OF THE WYOMISSING PROFESSIONAL BUSINESS DISTRICT