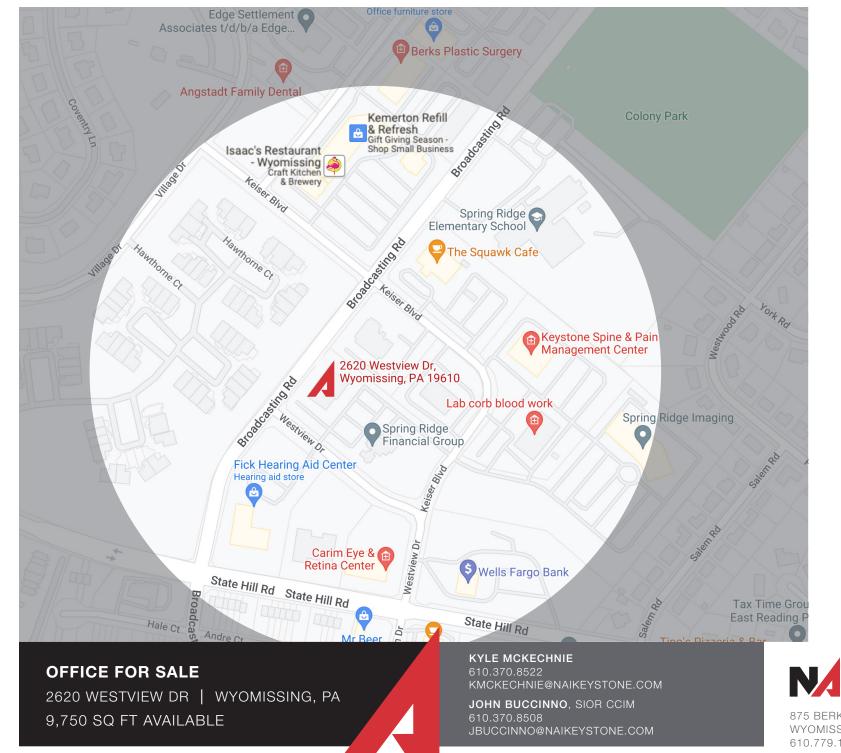

DEMOGRAPHICS WYOMISSING TRADE AREA

EST. POPULATION 24,360

EST AVG HH INCOME \$102,458

EST TOTAL EMPLOYEES 34,792

> EST POPULATION 1 MI | 10,128 3 MI | 133,800 5 MI | 200,322

EST TOTAL EMPLOYEES 1 MI | 22, 257 3 MI | 81,415 5 MI | 113,677

EST AVG HH INCOME 1 MI | \$86,897 3 MI | \$61,318 5 MI | \$70,428

875 BERKSHIRE BLVD, STE 102, WYOMISSING, PA 19610 610.779.1400 | NAIKEYSTONE.COM

OFFICE FOR SALE 2620 WESTVIEW DR | WYOMISSING, PA 9,750 SQ FT AVAILABLE KYLE MCKECHNIE 610.370.8522 KMCKECHNIE@NAIKEYSTONE.COM