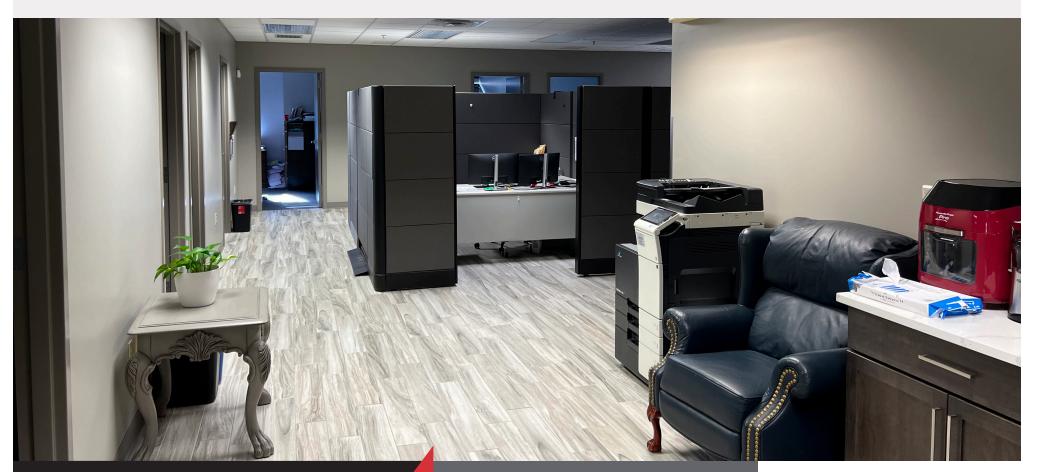

## **ABOUT THIS PROPERTY**

- 9,750 SQ. FT.
- PROFESSIONAL OFFICE BUILDING
- SINGLE STORY
- 3.43 ACRE 2 UNIT CONDOMINIUM
- SLATE EAVE ROOF STRUCTURE WITH RUBBER ROOF ON TOP
- FULLY RENOVATED IN 2017-2018 TO HIGH END FINISHES
- BACKUP GENERATOR
- EXCELLENT LOCATION IN THE HEART OF THE WYOMISSING PROFESSIONAL BUSINESS DISTRICT