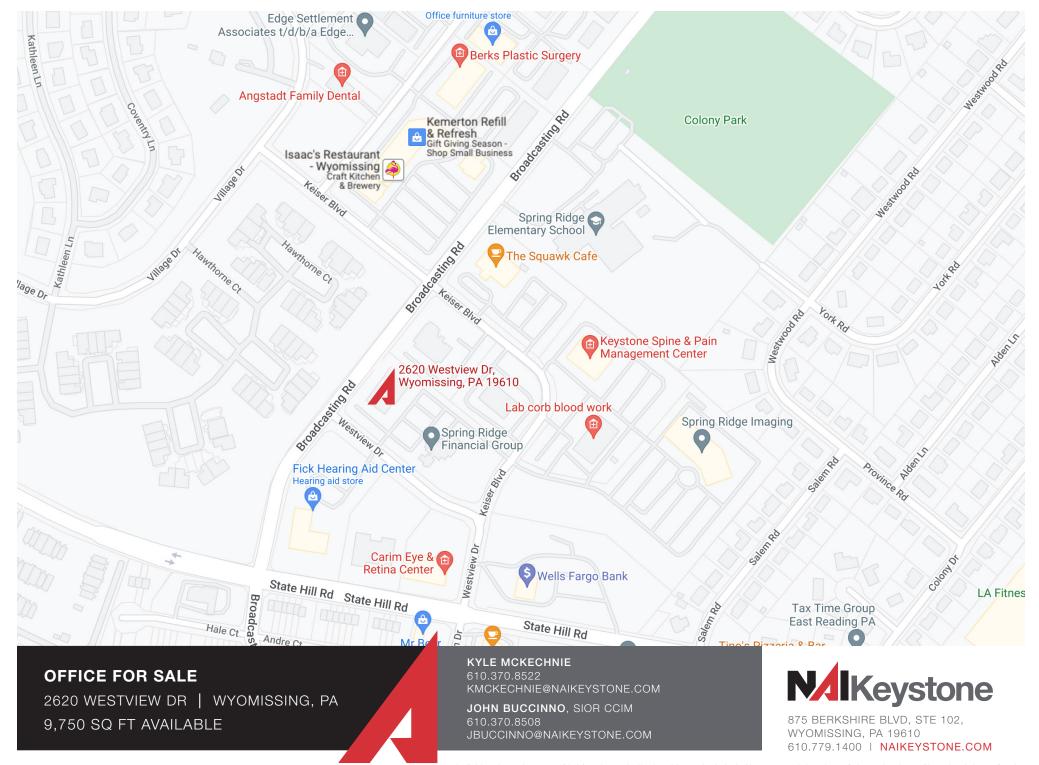

## OFFICE FOR SALE 2620 WESTVIEW DR | WYOMISSING, PA 9,750 SQ FT AVAILABLE

KYLE MCKECHNIE 610.370.8522 KMCKECHNIE@NAIKEYSTONE.COM

JOHN BUCCINNO, SIOR CCIM 610.370.8508 JBUCCINNO@NAIKEYSTONE.COM

875 BERKSHIRE BLVD, STE 102, WYOMISSING, PA 19610 610.779.1400 | NAIKEYSTONE.COM