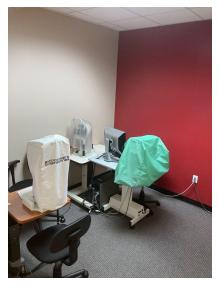

#### **Highlights**

-First Floor Suite -Easy Access from the Main Entrance -Furnishings and Medical Equipment Negotiable -Welcoming Reception Area with a Spacious Waiting Area -Private Scheduling and/or Large Open Office Area -8 Exam Rooms -2 Private Offices -1 Surgical Room

### Suite #100

1 of 8 Exam Rooms

**Surgical Room** 