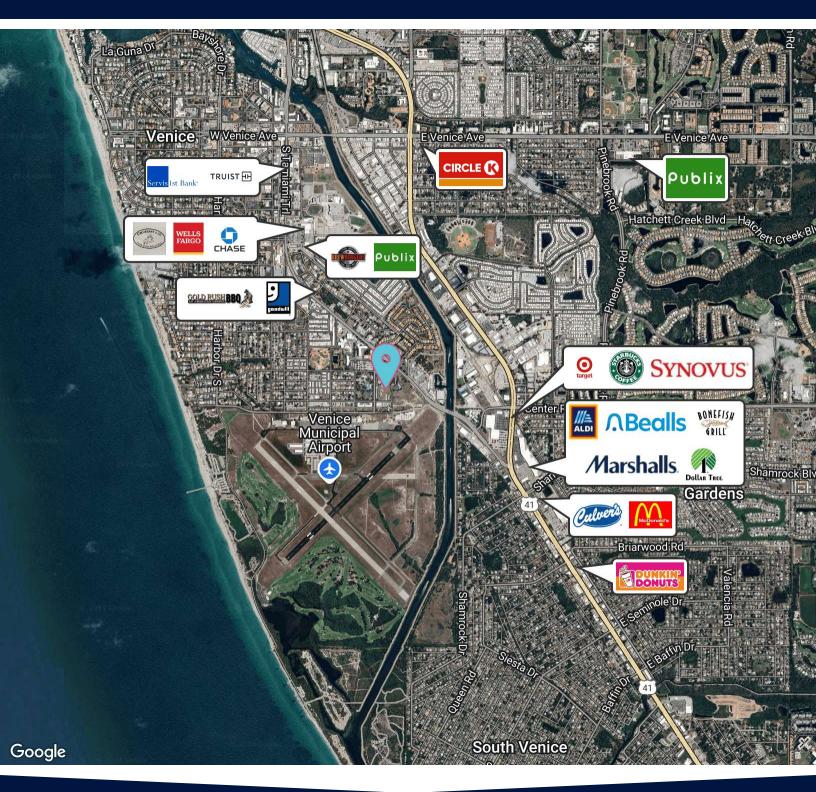

Located on the Island of Venice, approximately 2 miles to the bustling Venice Avenue activity center. Less than a mile from the Venice Municipal Airport.

Sister Building 1000 S Tamiami Trl also available for sale.

## Centrally Located

1100 South Tamiami Trail, Venice, FL 34285

Office
Building
For Sale

Dan McLeroy Realtor (941)-321-7573 dan@rerobbins.com