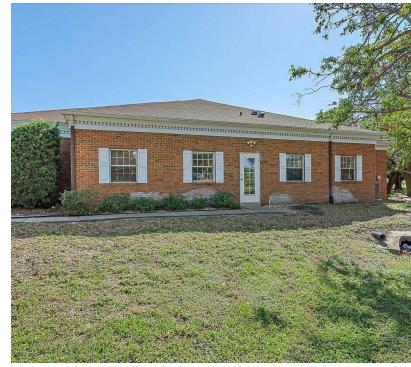

# Venice Island Fully Leased Office Building

1100 South Tamiami Trail, Venice, FL 34285

Office
Building
For Sale

#### Property Description

Step into an exceptional investment opportunity with this stunning red-brick office building accented by elegant white columns. This fully leased property offers a timeless aesthetic and financial stability, supported by five long-term tenants.

#### **Property Highlights**

- Fully Leased: Reliable income stream with established tenants.
- Investment Potential: Opportunity for rental rate escalations, ensuring increasing returns over time.
- Architectural Charm: Classic red-brick exterior with stately white columns, presenting a professional and inviting image.