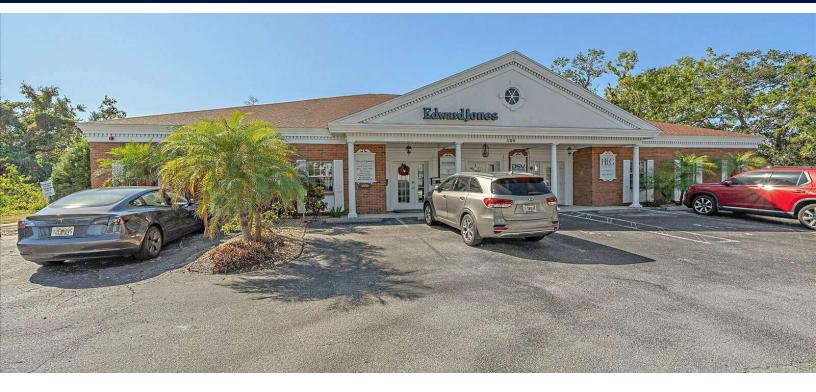

# Venice Island Fully Leased Office Building

1100 South Tamiami Trail, Venice, FL 34285

Office
Building
For Sale

#### Property Description

Step into an exceptional investment opportunity with this stunning red-brick office building accented by elegant white columns. This fully leased property offers a timeless aesthetic and financial stability, supported by five long-term tenants.

#### **Property Highlights**

- Fully Leased: Reliable income stream with established tenants.
- Investment Potential: Opportunity for rental rate escalations, ensuring increasing returns over time.
- Architectural Charm: Classic red-brick exterior with stately white columns, presenting a professional and inviting image.