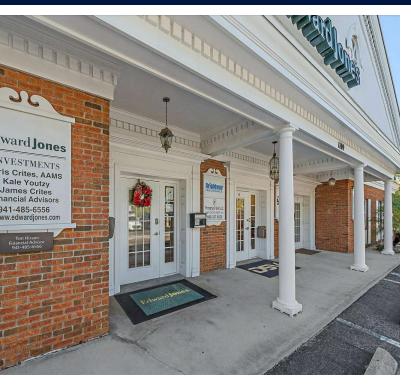

#### Property Description

Step into an exceptional investment opportunity with this stunning red-brick office building accented by elegant white columns. This fully leased property offers a timeless aesthetic and financial stability, supported by five long-term tenants.

#### **Property Highlights**

- Fully Leased: Reliable income stream with established tenants.
- Investment Potential: Opportunity for rental rate escalations, ensuring increasing returns over time.
- Architectural Charm: Classic red-brick exterior with stately white columns, presenting a professional and inviting image.

### Clean & Professional

1100 South Tamiami Trail, Venice, FL 34285

Office
Building
For Sale

Dan McLeroy Realtor (941)-321-7573 dan@rerobbins.com