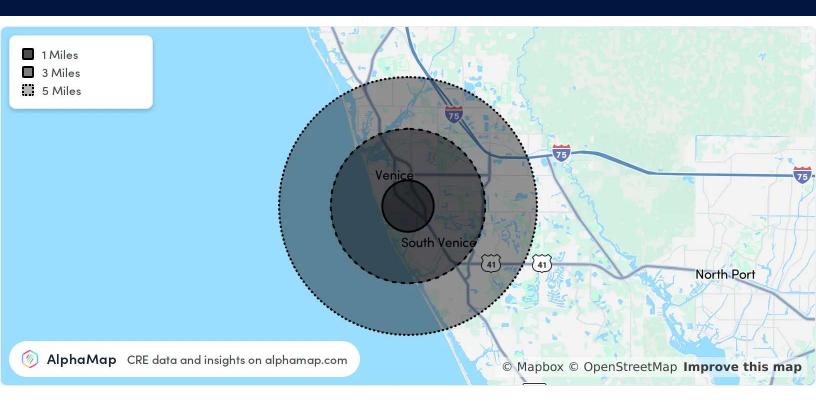

#### OFFERING SUMMARY

| Sale Price:    | \$1,700,000 |
|----------------|-------------|
| Building Size: | 7,518 SF    |
| NOI:           | \$92,613.00 |
| Cap Rate:      | 5.45%       |

| DEMOGRAPHICS      | 1 MILE   | 3 MILES  | 5 MILES   |
|-------------------|----------|----------|-----------|
| Total Households  | 2,713    | 23,409   | 44,723    |
| Total Population  | 4,960    | 45,296   | 88,148    |
| Average HH Income | \$82,901 | \$95,698 | \$101,008 |

## Rapidly Growing Area

Office
Building
For Sale

1100 South Tamiami Trail, Venice, FL 34285

| POPULATION           | 1 MILE    | 3 MILES   | 5 MILES   |
|----------------------|-----------|-----------|-----------|
| Total Population     | 4,960     | 45,296    | 88,148    |
| Average Age          | 66        | 62        | 61        |
| Average Age (Male)   | 66        | 61        | 61        |
| Average Age (Female) | 66        | 63        | 62        |
| HOUSEHOLD & INCOME   | 1 MILE    | 3 MILES   | 5 MILES   |
| Total Households     | 2,713     | 23,409    | 44,723    |
| Persons per HH       | 1.8       | 1.9       | 2         |
| Average HH Income    | \$82,901  | \$95,698  | \$101,008 |
|                      |           |           |           |
| Average House Value  | \$433,010 | \$434,269 | \$443,012 |

Map and demographics data derived from AlphaMap