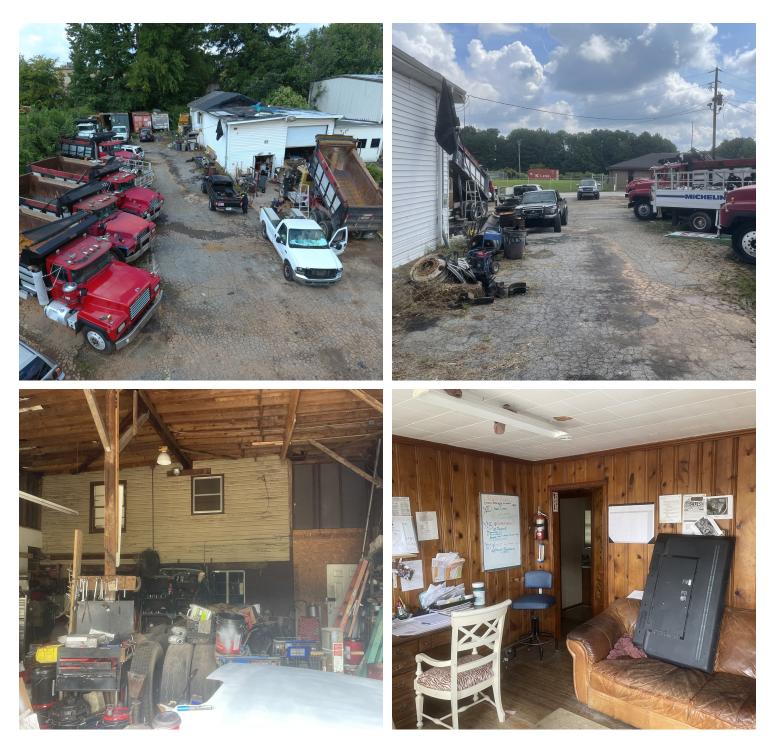

# INDUSTRIAL PROPERTY FOR LEASE 2,000+/- SF Maintenance Shop

#### **PROPERTY HIGHLIGHTS**

- Truck Maintenance Shop
- 1,000+/- SF Office Space
- 14' Drive-In Door

BRIAN BRATTON, SIOR Vice President 404.942.2028 bbratton@kingindustrial.com For More Information Contact: