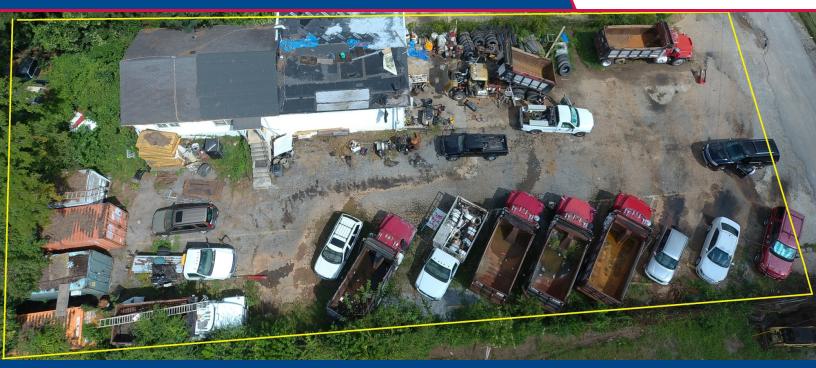

# INDUSTRIAL PROPERTY FOR LEASE 2,000+/- SF Maintenance Shop

# 1554 Cedar Grove Road, Conley, GA 30288

#### **PROPERTY HIGHLIGHTS**

- Truck Maintenance Shop
- 1,000+/- SF Office Space
- 14' Drive-In Door

BRIAN BRATTON, SIOR Vice President 404.942.2028 bbratton@kingindustrial.com For More Information Contact: