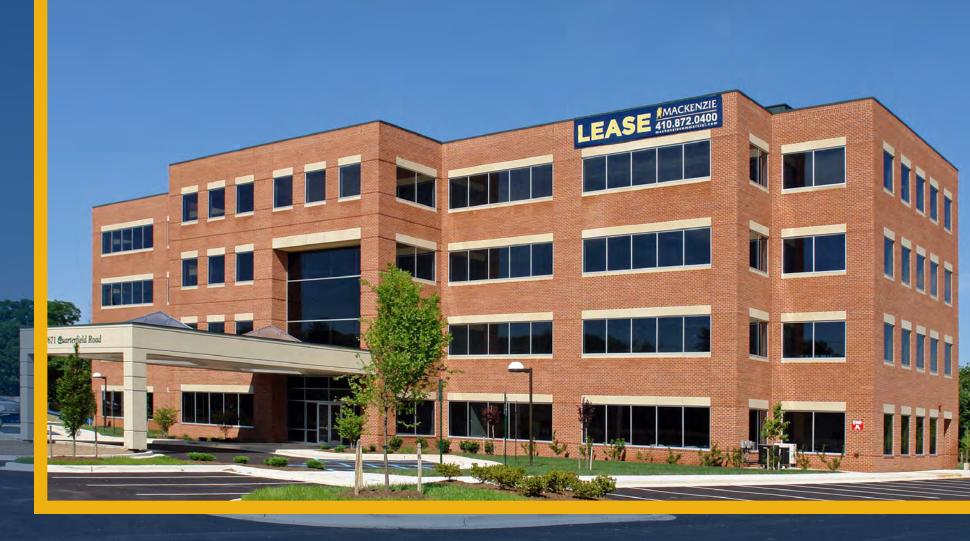

## **QUARTERFIELD MEDICAL BUILDING**

7671 QUARTERFIELD ROAD | GLEN BURNIE, MARYLAND 21061

FOR **LEASE** 

# **PROPERTY** OVERVIEW

#### **HIGHLIGHTS:**

- Existing medical space
- Ample Parking
- Walkable amenities
- 24-hour emergency back-up generator
- Great location, easily accessible to Rt 100 and I-97

AVAILABLE:

SUITE 300: 1,849 SF\* - Immediate SUITE 304: 2,095 SF\* - 4/1/25 \*Can Combine Suite 300 & 304 to 1,849-3,944 sf

**BUILDING SIZE:** 

50,000 SF

TRAFFIC COUNT:

8,871 AADT (QUARTERFIELD RD/RT 174)

**ZONING:** 

C2 (COMMERCIAL)

**RENTAL RATE:** 

\$30.00/SF, MG + UTILITIES