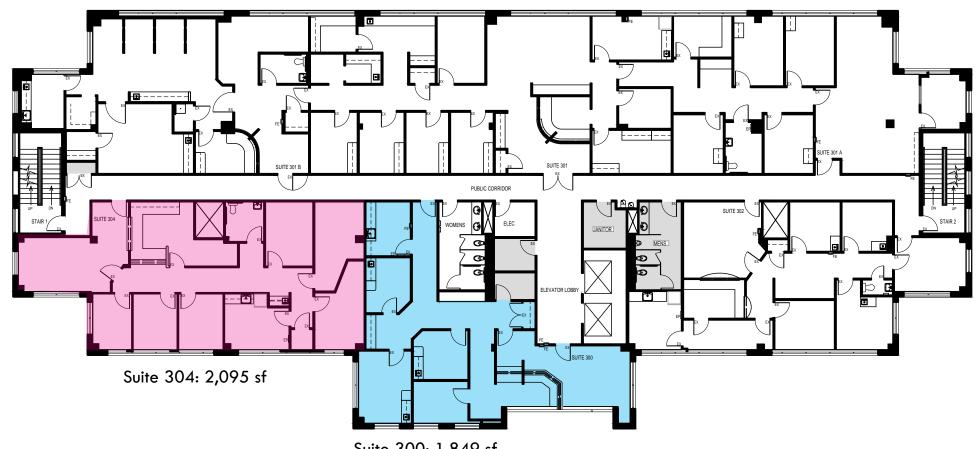

## FLOOR PLAN

Suite 300: 1,849 sf

\*Suite 300 & 304 can be combined from 1,849 - 3,944 sf