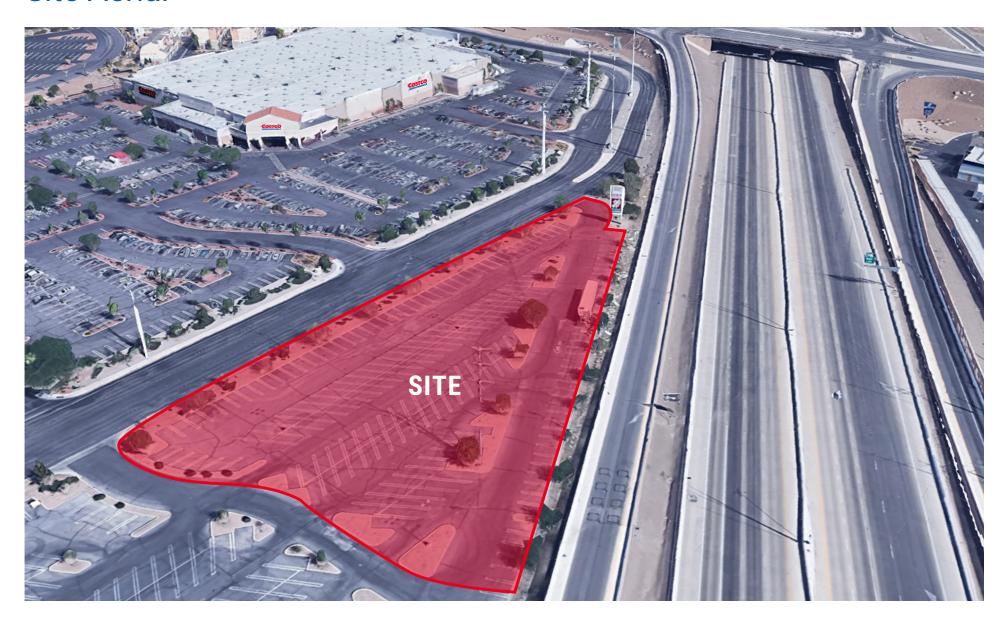

North of NEC Sunset Rd & Marks St Henderson, NV 89014

#### **ABOUT**

Proposed retail pad with or without drive-thru, located on Marks Street, anchored by Home Depot, BIG'S Furniture & Floor & Decor. Adjacent to Costco, Best Buy, Bed, Bath & Beyond and many other national tenants.

#### **HIGHLIGHTS**

- Retail pad site located across the street from Costco
- Henderson Galleria is located within the Galleria Mall retail trade area
- High traffic & visibility location
- Located within primary retail intersection with immediate access to US 95
- Significant commercial & residential development now occurring within close proximity



**APN** 178-03-510-001

SIZE ± 1.45 NET AC

**ZONING** Community Commercial (CC)





#### ADJACENT TENANTS

















### Site Plan



## Site Aerial



## **Detailed Aerial**



## **Demographics**



#### **ACCESSIBLE & CONNECTED**

THE LAS VEGAS STRIP ± 38 MILLION VISITORS IN 2022

Source: LVCVA

HARRY REID INTERNATIONAL AIRPORT (LAS)

SERVED OVER 52.6 MILLION PASSENGERS IN 2022 Source: LVCVA

JOUICC. LVOVA

FUTURE BRIGHTLINE TRAIN STATION

HIGH SPEED TRANSIT HUB CONNECTING LAS VEGAS TO SOUTHERN CALIFORNIA - EXPECTED 5.5 MILLION ANNUAL VISITORS

I-15 FREEWAY

296,000 CARS PER DAY

| RADIUS  | POPULATION | S AVERAGE HHI |
|---------|------------|---------------|
| 1 Mile  | 11,527     | \$77,946      |
| 3 Miles | 131,528    | \$77,737      |
| 5 Miles | 319,812    | \$84,679      |



#### **Traffic Counts**

W Sunset Rd - 29,300 VPD Marks St - 19,900 VPD

US 95 - 111,000 VPD

Sources: SitesUSA 2022 TRINA, NV DOT 2021



## FOR MORE I