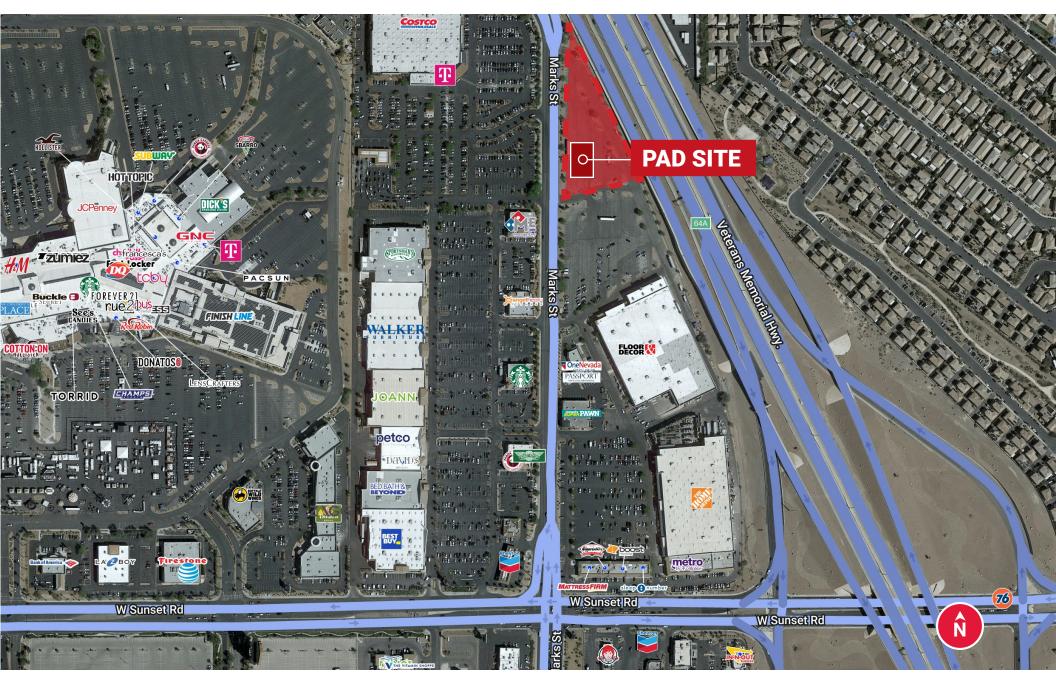

Marks St Henderson, NV 89014

#### **ABOUT**

Proposed retail pad with or without drive-thru, located on Marks Street, anchored by Home Depot, BIG'S Furniture & Floor & Decor. Adjacent to Costco, Best Buy, Bed, Bath & Beyond and many other national tenants.

#### **HIGHLIGHTS**

- Retail pad site located across the street from Costco
- Henderson Galleria is located within the Galleria Mall retail trade area
- High traffic & visibility location
- Located within primary retail intersection with immediate access to US 95
- Significant commercial & residential development now occurring within close proximity



**APN** 178-03-510-001

SIZE ± 1.45 NET AC

**ZONING** Community Commercial (CC)





#### ADJACENT TENANTS

















### Site Plan



## Site Aerial



## **Detailed Aerial**



## **Demographics**



#### **ACCESSIBLE & CONNECTED**

THE LAS VEGAS STRIP ± 38 MILLION VISITORS IN 2022

Source: LVCVA

HARRY REID INTERNATIONAL AIRPORT (LAS)

SERVED OVER 52.6 MILLION PASSENGERS IN 2022 Source: LVCVA

JOUICC. LVOVA

FUTURE BRIGHTLINE TRAIN STATION

HIGH SPEED TRANSIT HUB CONNECTING LAS VEGAS TO SOUTHERN CALIFORNIA - EXPECTED 5.5 MILLION ANNUAL VISITORS

I-15 FREEWAY

296,000 CARS PER DAY

| RADIUS  | POPULATION | S AVERAGE HHI |
|---------|------------|---------------|
| 1 Mile  | 11,527     | \$77,946      |
| 3 Miles | 131,528    | \$77,737      |
| 5 Miles | 319,812    | \$84,679      |



#### **Traffic Counts**

W Sunset Rd - 29,300 VPD Marks St - 19,900 VPD

US 95 - 111,000 VPD

Sources: SitesUSA 2022 TRINA, NV DOT 2021



## FOR MORE INFORMATION

#### **DERON C