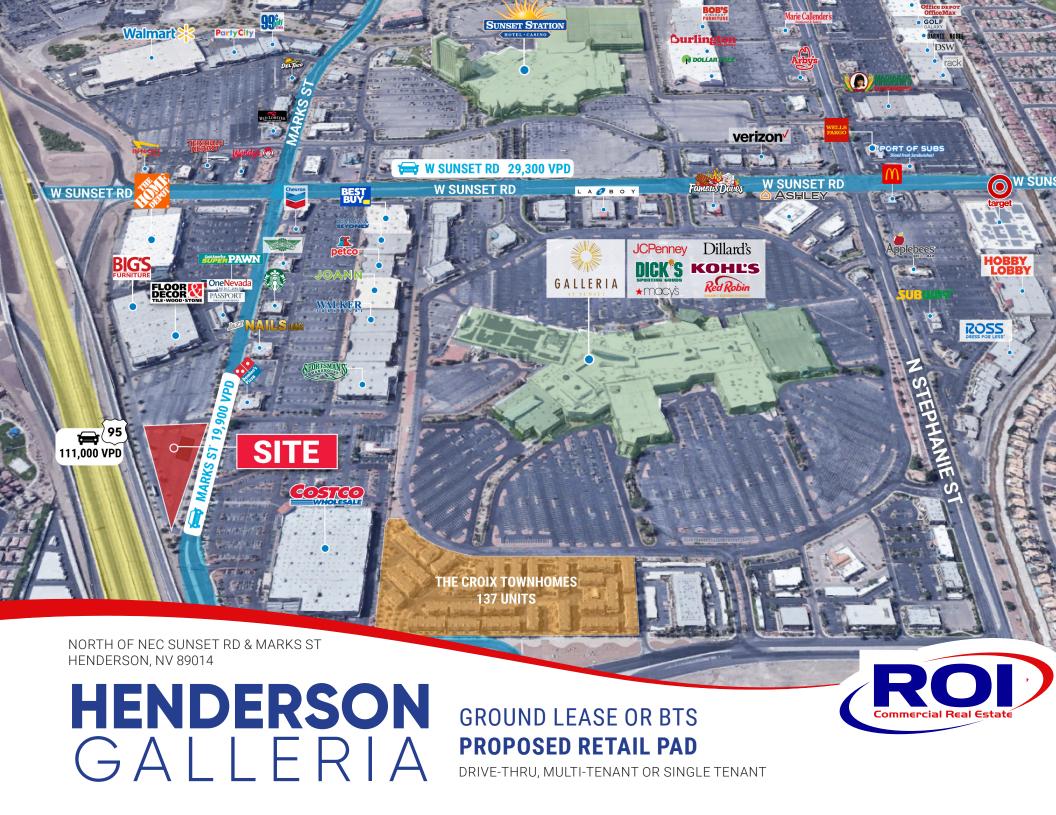

## Site Aerial

## **Detailed Aerial**

#### **Traffic Counts**

W Sunset Rd - 29,300 VPD Marks St - 19,900 VPD

US 95 - 111,000 VPD

Sources: SitesUSA 2022 TRINA, NV DOT 2021