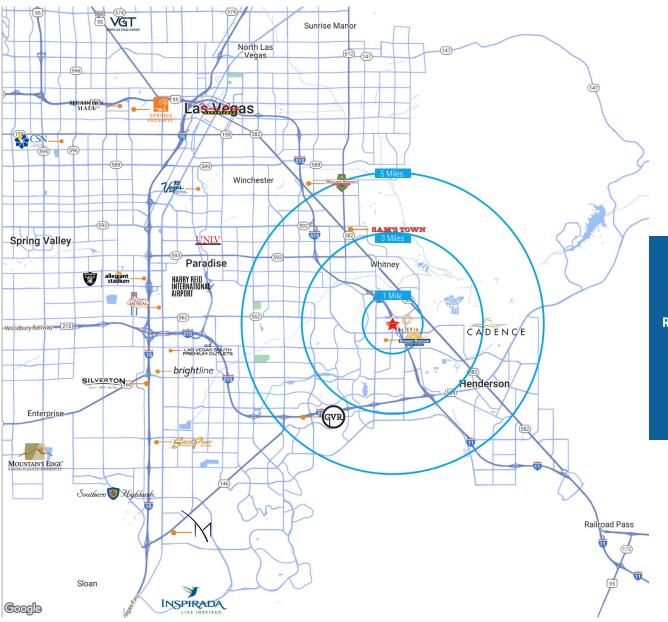

## **Demographics**

FUTURE BRIGHTLINE TRAIN STATION

HIGH SPEED TRANSIT HUB CONNECTING LAS VEGAS TO SOUTHERN CALIFORNIA - EXPECTED 5.5 MILLION ANNUAL VISITORS

I-15 FREEWAY

296,000 CARS PER DAY

| RADIUS  | POPULATION | S AVERAGE HHI |
|---------|------------|---------------|
| 1 Mile  | 11,527     | \$77,946      |
| 3 Miles | 131,528    | \$77,737      |
| 5 Miles | 319,812    | \$84,679      |