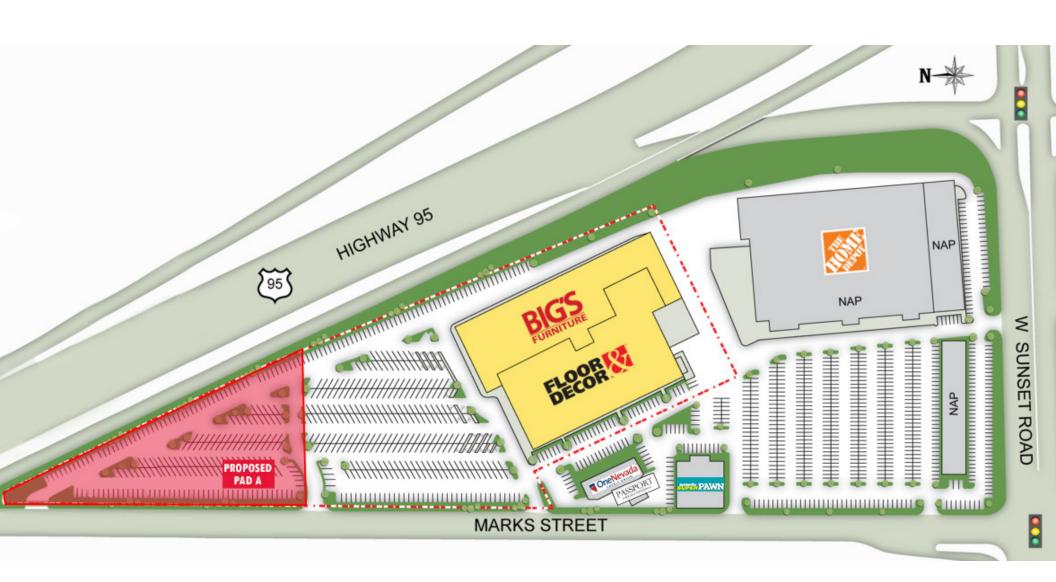

### Site Plan

#### **ABOUT**

Proposed retail pad with or without drive-thru, located on Marks Street, anchored by Home Depot, BIG'S Furniture & Floor & Decor. Adjacent to Costco, Best Buy, Bed, Bath & Beyond and many other national tenants.

#### ADJACENT TENANTS