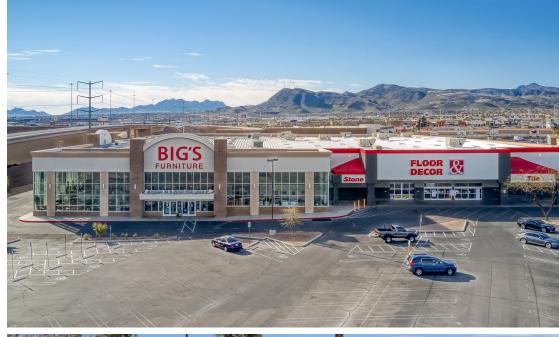

#### **ABOUT**

Proposed retail pad with or without drive-thru, located on Marks Street, anchored by Home Depot, BIG'S Furniture & Floor & Decor. Adjacent to Costco, Best Buy, Bed, Bath & Beyond and many other national tenants.

#### ADJACENT TENANTS