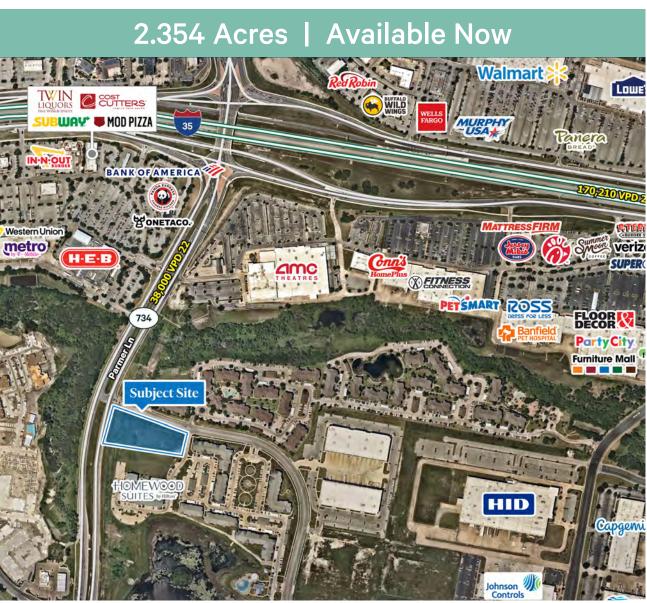

# Tech Ridge Pad Site

214 E Parmer Lane Austin, TX 78753 www.cbre.com

## **Property Details**

- + Located on Parmer Ln in the hub of the regional trade area known as Tech Ridge
- + Strong retail corridor with co-tenants including anchors such as H-EB, Walmart, Lowe's, JCPenny, Home Depot and Kohl's
- + Proximate to major employers including General Motors, Dell, HDI Global, Pearson, Samsung and 3M

Commercial Property Type

Contact Broker

### **Nearby Retailers**











**S**MSUNG



214 E Parmer Lane | Austin, TX 78753







214 E Parmer Lane | Austin, TX 78753



2 2073 CRRE. Inc. All rights reserved. This information has been obtained from sources believed reliable, but has not been verified for accounty or completeness. You should constud a careful independent investigation of the property and verify and verif



214 E Parmer Lane | Austin, TX 78753

## 2023 Demographics

| Miles                    | 1        | 3        | 5        |
|--------------------------|----------|----------|----------|
| Population               | 8,161    | 130,765  | 283,800  |
| Daytime Population       | 20,189   | 117,907  | 320,155  |
| Median Age               | 32.3     | 34       | 33.7     |
| Average Household Income | \$90,918 | \$95,992 | \$99,462 |
| Average Household Size