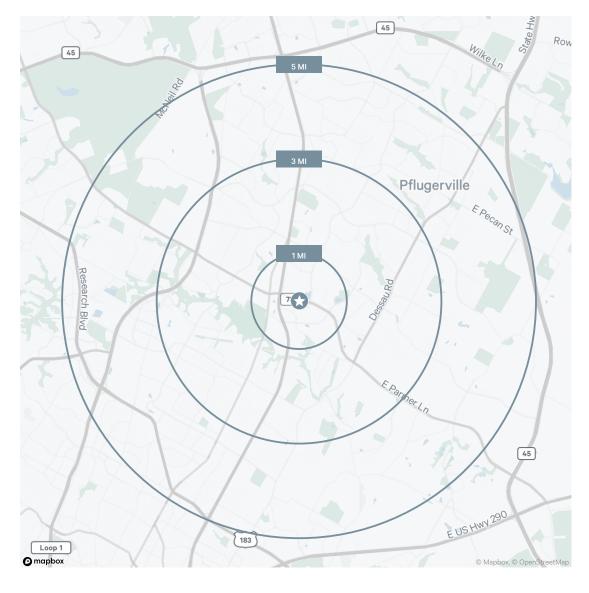

## 2023 Demographics

| Miles                    | 1        | 3        | 5        |
|--------------------------|----------|----------|----------|
| Population               | 8,161    | 130,765  | 283,800  |
| Daytime Population       | 20,189   | 117,907  | 320,155  |
| Median Age               | 32.3     | 34       | 33.7     |
| Average Household Income | \$90,918 | \$95,992 | \$99,462 |
| Average Household Size   | 2.03     | 2.4      | 2.38     |
| Businesses               | 331      | 3,480    | 11,442   |
| Employees                | 14,493   | 49,055   | 161,969  |