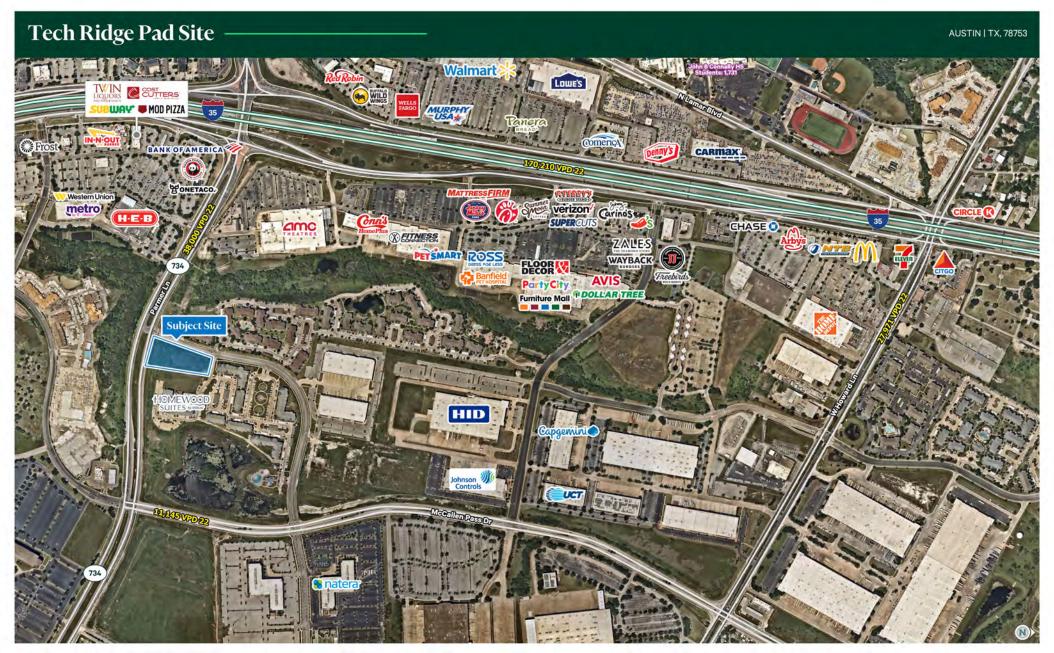

# Tech Ridge Pad Site

214 E Parmer Lane Austin, TX 78753 www.cbre.com

## **Property Details**

- + Located on Parmer Ln in the hub of the regional trade area known as Tech Ridge
- + Strong retail corridor with co-tenants including anchors such as H-EB, Walmart, Lowe's, JCPenny, Home Depot and Kohl's
- + Proximate to major employers including General Motors, Dell, HDI Global, Pearson, Samsung and 3M