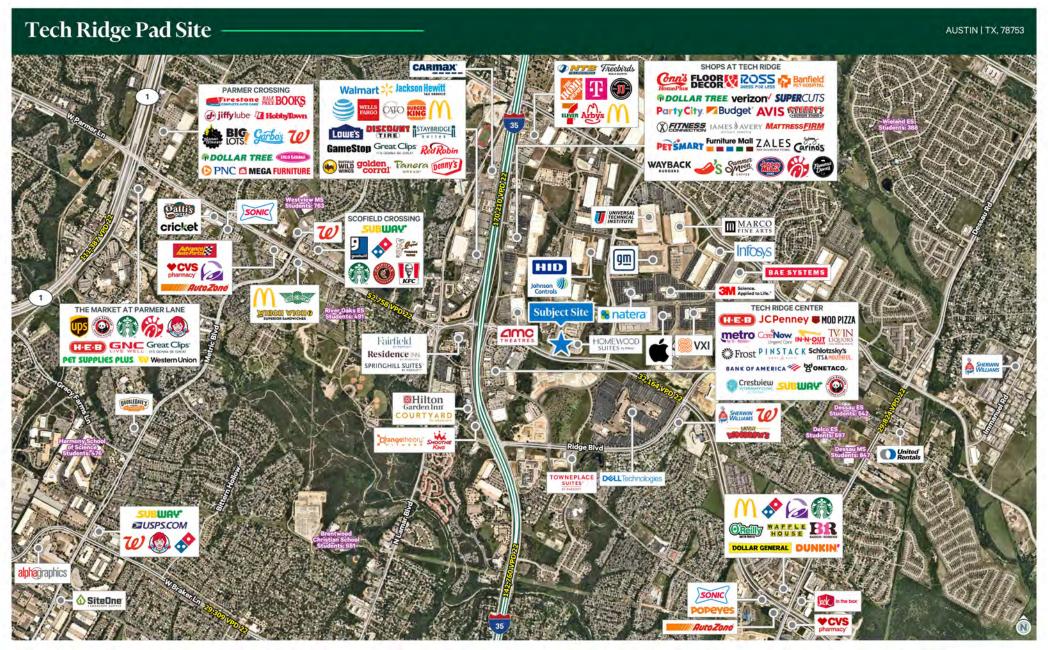

### **Nearby Retailers**

**S**MSUNG

214 E Parmer Lane | Austin, TX 78753

214 E Parmer Lane | Austin, TX 78753

2 2073 CRRE. Inc. All rights reserved. This information has been obtained from sources believed reliable, but has not been verified for accounty or completeness. You should constud a careful independent investigation of the property and verify and verif