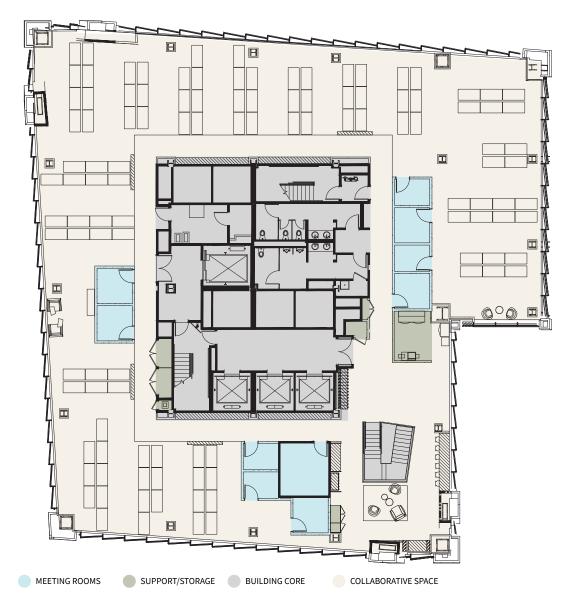

# Representative Floor Plan

±12,000 RSF

Typical Office Floor

(124)

Workstations

Phone/Small Meeting Rooms

FREMONT STREET

**HOWARD STREET** 