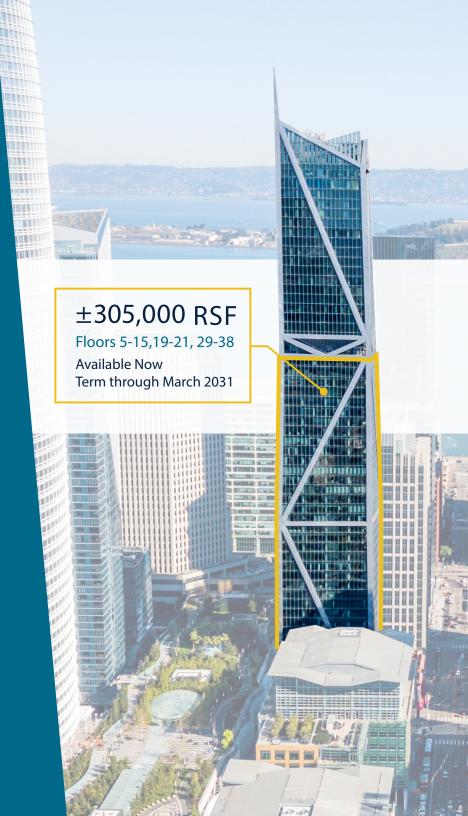

## 181 FREMONT

Sublease Opportunity in Exclusive
South CBD Tower

±305,000 RSF

AVAILABLE NOW