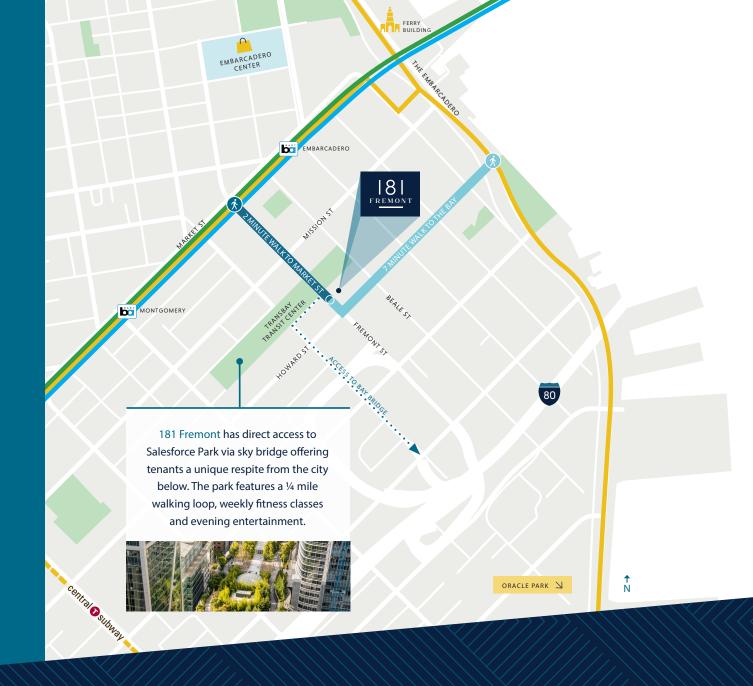

Expansive city & Bay views

Commercial kitchen/cafeteria

Furnished

LEED Platinum Certified

Parking available

One of only two buildings with direct access to Transbay Transit Center & Salesforce Park via sky bridge

#### SALESFORCE PARK & TRANSBAY TRANSIT CENTER