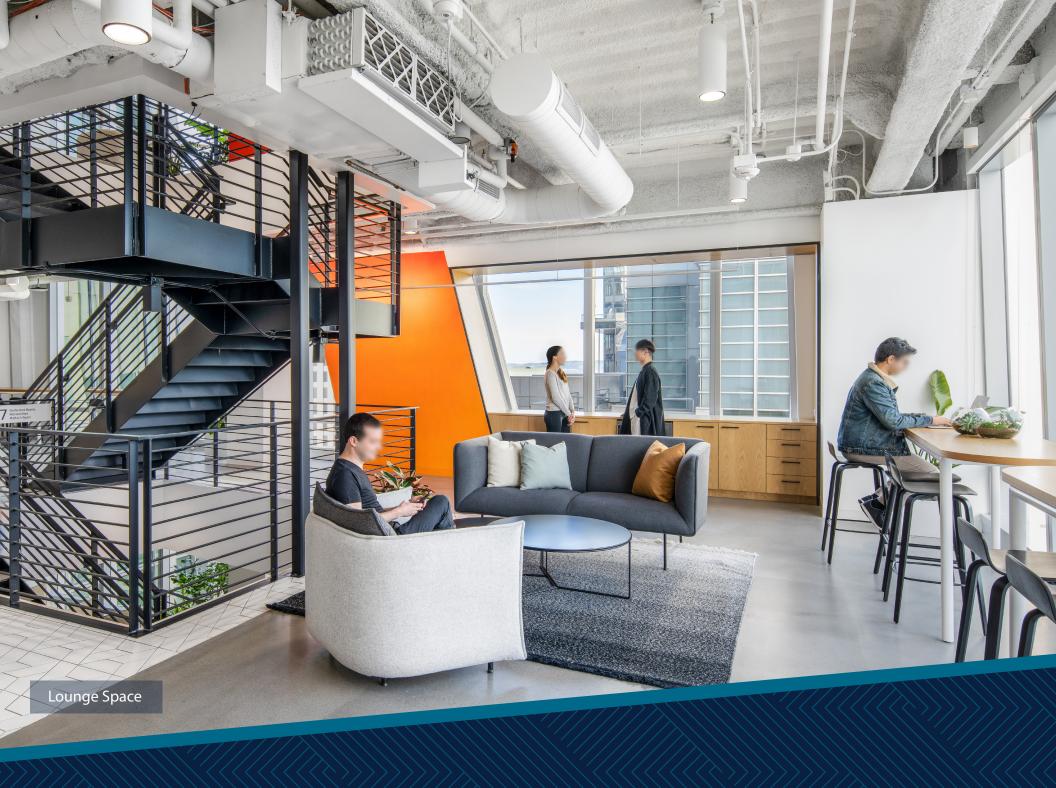

#### **Building Highlights**

10,500 – 14,500 SF Floorplates

Open office plan

Column-free interiors

12'6" open ceiling heights

Floor-to-ceiling windows

Interconnecting stair

High-end finishes throughout

Expansive city & Bay views

Commercial kitchen/cafeteria

Furnished

LEED Platinum Certified

Parking available

One of only two buildings with direct access to Transbay Transit Center & Salesforce Park via sky bridge