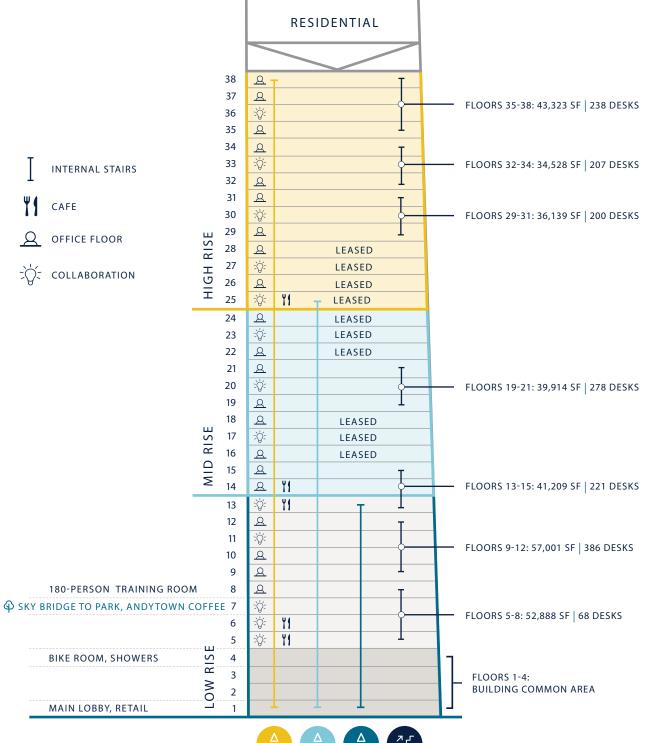

## 181 FREMONT

Sublease Opportunity in Exclusive
South CBD Tower

±305,000 RSF

AVAILABLE NOW

#### **Building Highlights**



10,500 – 14,500 SF Floorplates



Open office plan



Column-free interiors



12'6" open ceiling heights



Floor-to-ceiling windows



Interconnecting stair



High-end finishes throughout



Expansive city & Bay views



Commercial kitchen/cafeteria



Furnished



LEED Platinum Certified



Parking available



One of only two buildings with direct access to Transbay Transit Center & Salesforce Park via sky bridge



Exterior signage opportunity









### Elevator & Internal Stair Plan











### The Oreo Concept: A Typical "Neighborhood"



#### SALESFORCE PARK & TRANSBAY TRANSIT CENTER

# Representative Floor Plan

±12,000 RSF

Typical Office Floor

(124)

Workstations



Phone/Small Meeting Rooms

FREMONT STREET



**HOWARD STREET** 

## Representative Floor Plan

±12,000 RSF

Typical Meeting Floor



Workstations



Conference/MeetingRooms

FREMONT STREET



**HOWARD STREET** 

#### SALESFORCE PARK & TRANSBAY TRANSIT CENTER

## Representative Floor Plan

±12,000 RSF

Typical Office Floor

(114)

Workstations



Phone/Small Meeting Rooms

FREMONT STREET



**HOWARD STREET** 

## 181 FREMONT

Christopher T. Roeder +1 415 395 4971 Chris.Roeder@jll.com RE License #01190523

Ann Montilla +1 415 395 7285 Ann.Montilla@jll.com RE License #01889254

Lexi Castellino +1 415