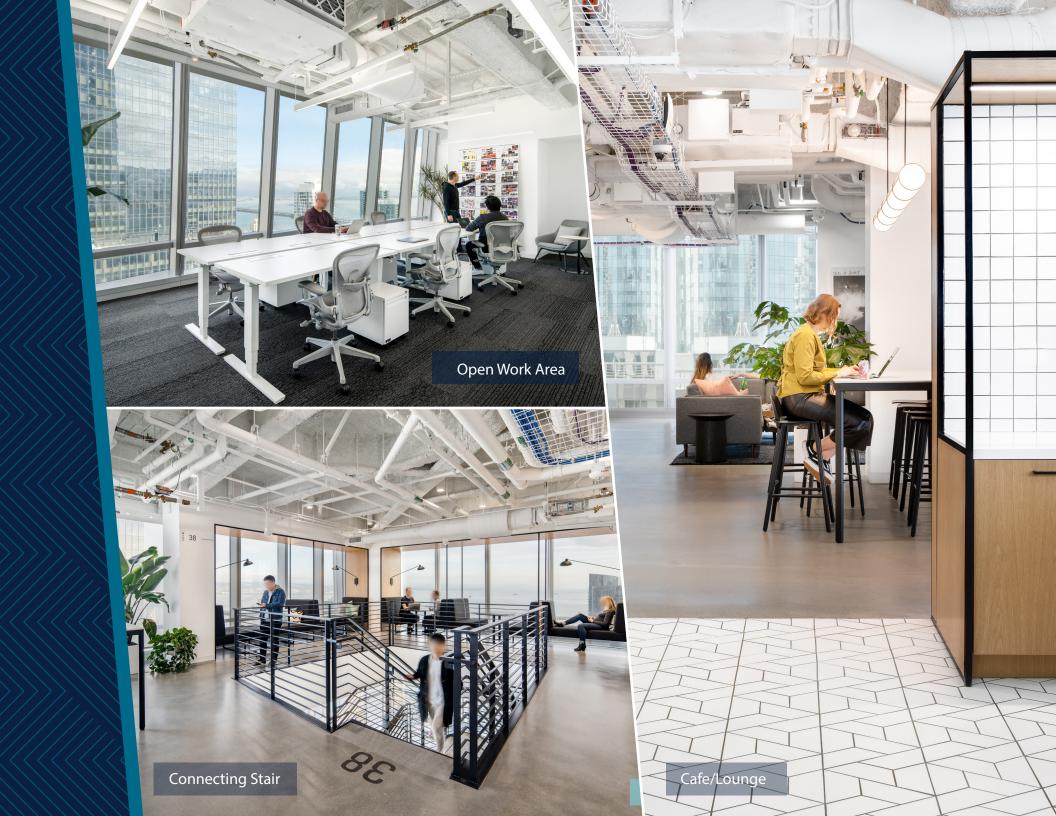

#### **Building Highlights**

10,500 – 14,500 SF Floorplates

Open office plan

Column-free interiors

12'6" open ceiling heights

Floor-to-ceiling windows

Interconnecting stair

High-end finishes throughout

Expansive city & Bay views

Commercial kitchen/cafeteria

Furnished

LEED Platinum Certified

Parking available

One of only two buildings with direct access to Transbay Transit Center & Salesforce Park via sky bridge