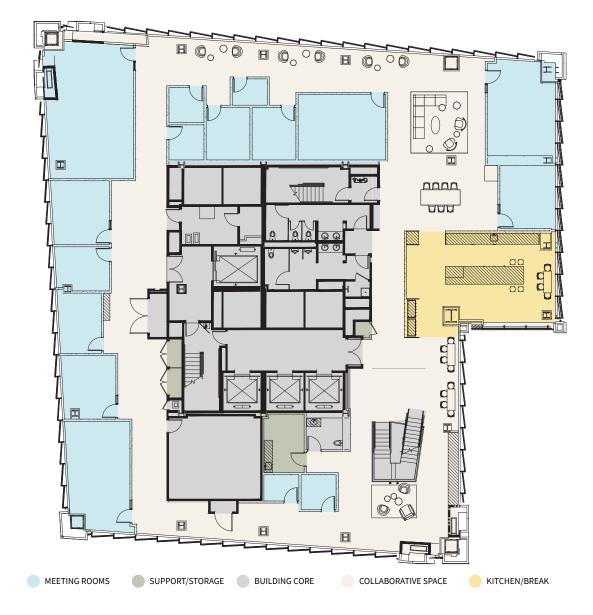

## Representative Floor Plan

±12,000 RSF

Typical Meeting Floor

Workstations

Conference/MeetingRooms

FREMONT STREET

**HOWARD STREET** 