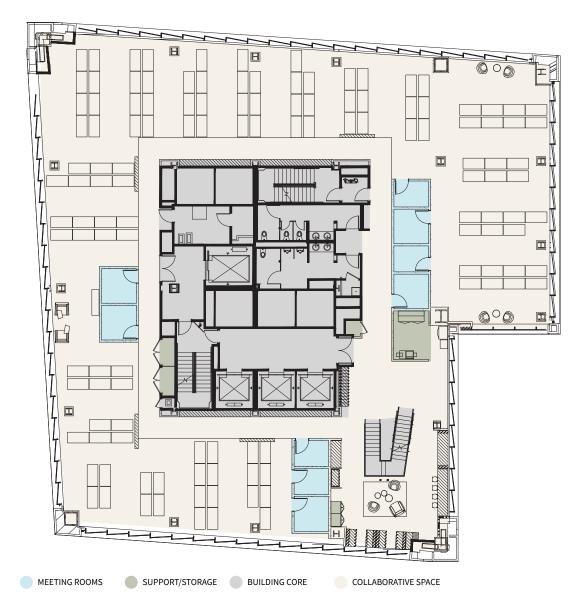

### The Oreo Concept: A Typical "Neighborhood"

# Representative Floor Plan

±12,000 RSF

Typical Office Floor

(124)

Workstations

Phone/Small Meeting Rooms

FREMONT STREET

**HOWARD STREET** 

## Representative Floor Plan

±12,000 RSF

Typical Meeting Floor

Workstations

Conference/MeetingRooms

FREMONT STREET

**HOWARD STREET** 

## Representative Floor Plan

±12,000 RSF

Typical Office Floor

(114)

Workstations

Phone/Small Meeting Rooms

FREMONT STREET

**HOWARD STREET** 