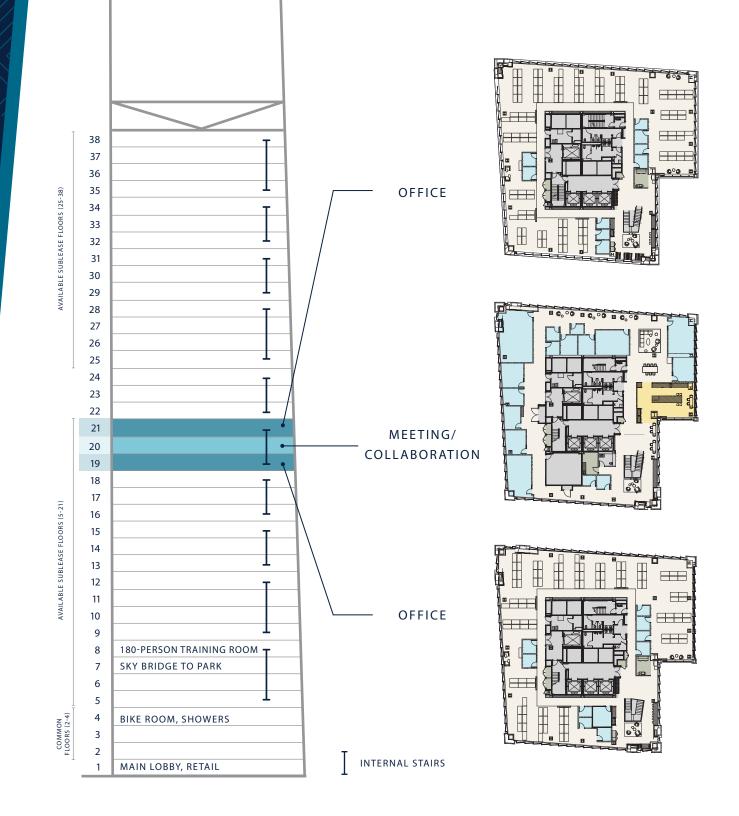

## 181 FREMONT

Sublease Opportunity in Exclusive
South CBD Tower

±305,000 RSF

AVAILABLE NOW

#### **Building Highlights**



10,500 – 14,500 SF Floorplates



Open office plan



Column-free interiors



12'6" open ceiling heights



Floor-to-ceiling windows



Interconnecting stair



High-end finishes throughout



Expansive city & Bay views



Commercial kitchen/cafeteria



Furnished



LEED Platinum Certified



Parking available



One of only two buildings with direct access to Transbay Transit Center & Salesforce Park via sky bridge



Exterior signage opportunity









### Elevator & Internal Stair Plan











### The Oreo Concept: A Typical "Neighborhood"



#### SALESFORCE PARK & TRANSBAY TRANSIT CENTER

# Representative Floor Plan

±12,000 RSF

Typical Office Floor

(124)

Workstations



Phone/Small Meeting Rooms

FREMONT STREET



**HOWARD STREET** 

## Representative Floor Plan

±12,000 RSF

Typical Meeting Floor



Workstations



Conference/MeetingRooms

FREMONT STREET



**HOWARD STREET** 

#### SALESFORCE PARK & TRANSBAY TRANSIT CENTER

## Representative Floor Plan

±12,000 RSF

Typical Office Floor

(114)

Workstations



Phone/Small Meeting Rooms

FREMONT STREET



**HOWARD STREET** 

## 181 FREMONT

Christopher T. Roeder +1 415 395 4971 Chris.Roeder@jll.com RE License #01190523

Ann Montilla +1 415 395 7285 Ann.Montilla@jll.com RE License #01889254

Lexi Castellino +1 415 276 6065 Lexi.Castellino@jll.com RE License #02221002



J