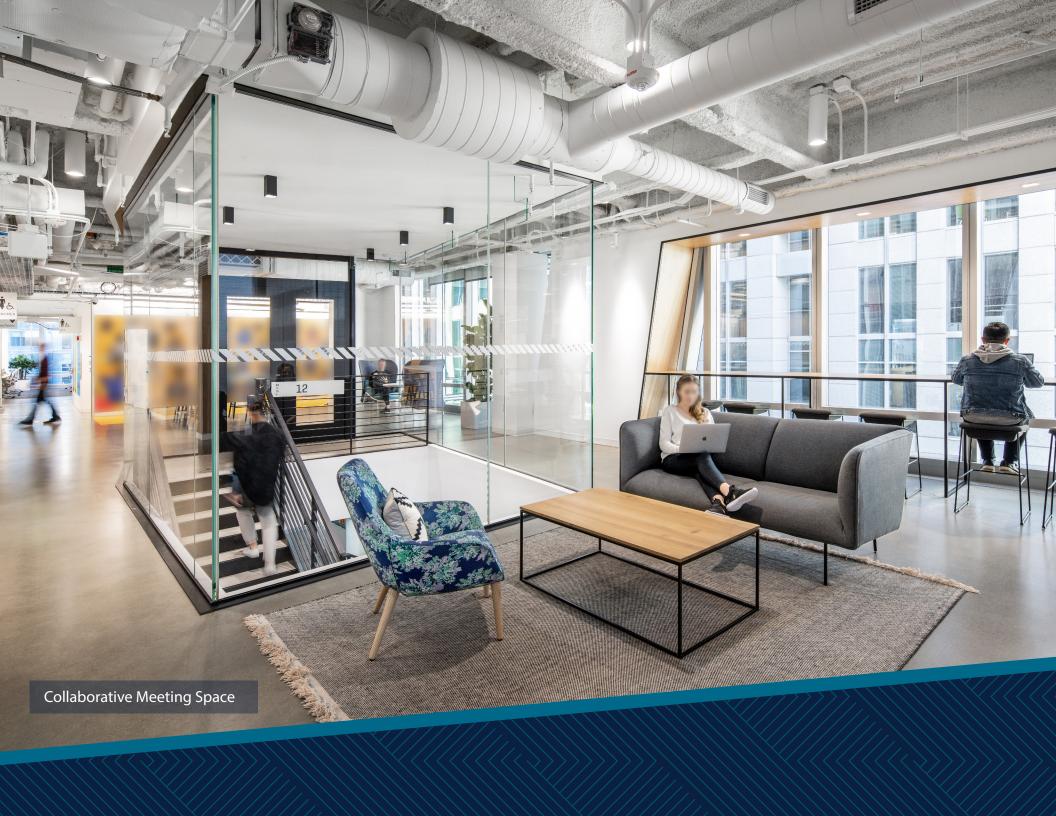

#### **Building Highlights**

10,500 – 14,500 SF Floorplates

Open office plan

Column-free interiors

12'6" open ceiling heights

Floor-to-ceiling windows

Interconnecting stair

High-end finishes throughout

Expansive city & Bay views

Commercial kitchen/cafeteria

Furnished

LEED Platinum Certified

Parking available

One of only two buildings with direct access to Transbay Transit Center & Salesforce Park via sky bridge