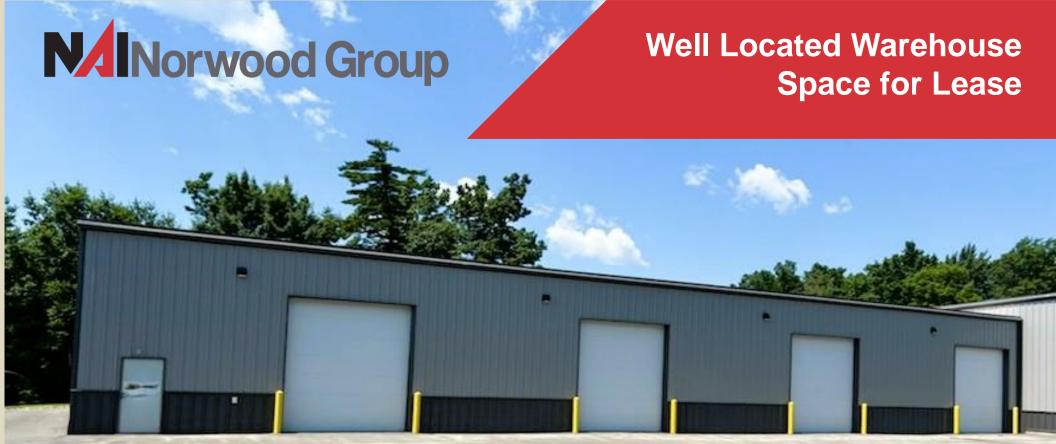

#### **PROPERTY INFORMATION**

Just south of the Manchester Boston Regional Airport is 10,000± SF building on 4± acres. The property is well situated for Warehouse, Distribution, Manufacturing and storage. 4 Drive in doors. Quick access to 93.