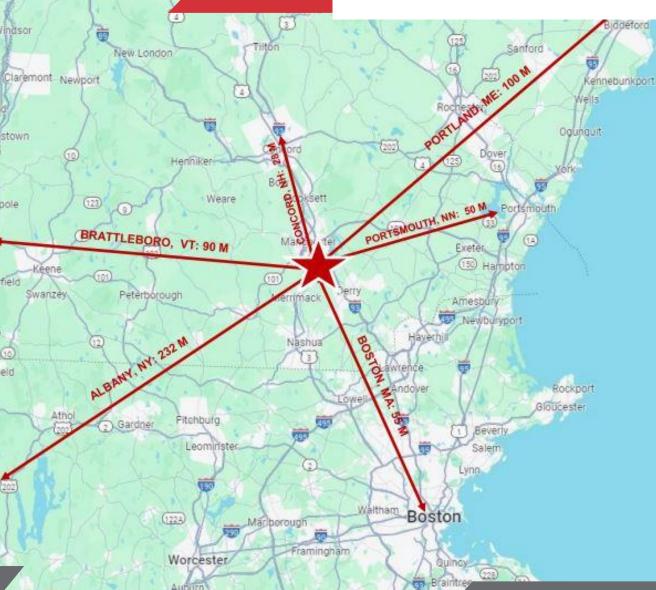

#### **PROPERTY INFORMATION**

Just south of the Manchester Boston Regional Airport is 10,000± SF building on 4± acres. The property is well situated for Warehouse, Distribution, Manufacturing and storage. 4 Drive in doors. Quick access to 93.