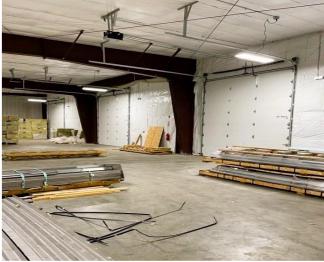

#### **PROPERTY INFORMATION**

Just south of the Manchester Boston Regional Airport is 10,000± SF building on 4± acres. The property is well situated for Warehouse, Distribution, Manufacturing and storage. 4 Drive in doors. Quick access to 93.