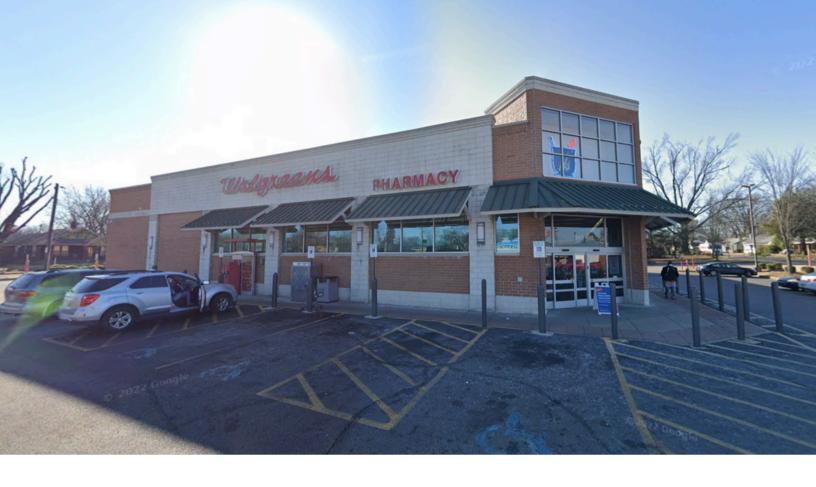

### **Property specifications**

- 14,560 SF Freestanding Building
- Excellent Visibility
- Easy access from Jackson Avenue
- Term End Date: 8/31/2029
- Asking Rate: \$13.00/SF

2471 Jackson Avenue Memphis, TN 38108