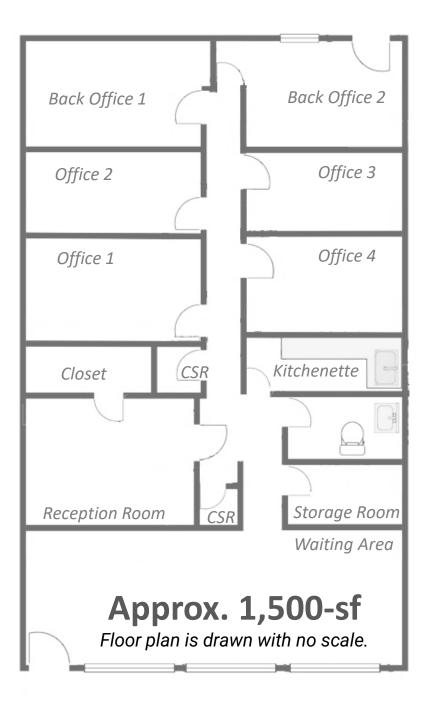

## **FLOOR PLAN**

| Square Footage: | Approx. 1,500                               |
|-----------------|---------------------------------------------|
| Lease Type:     | Modified Gross                              |
| Rental Rate:    | \$3.25 per sf per month                     |
| Term:           | 1-5 Years +                                 |
| Parking:        | City Curb & 6 stalls (back of the building) |
| Utilities:      | Separately Metered                          |
| Zone:           | [Q] C4-1-XL RIO-POD                         |