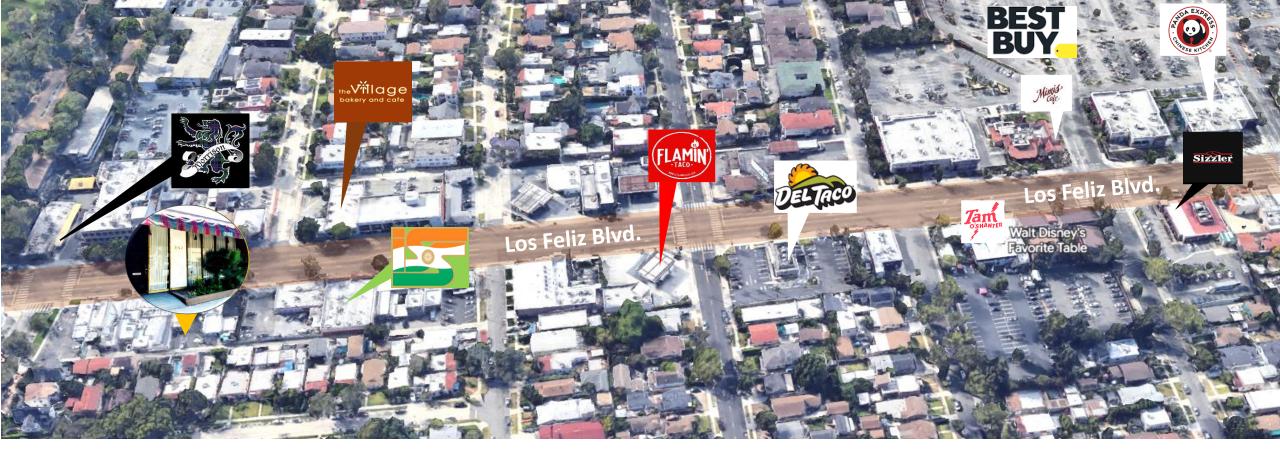

#### **LEASE TERMS**

**Free Standing Office Building** is situated northeast of Downtown Los Angeles. Tucked away in the lively and bustling Atwater Village, this exceptional property provides convenient proximity to a wide range of acclaimed restaurants and entertainment hubs. With its adaptable nature, this commercial space is perfectly suited for various ventures such as chiropractic, acupuncture, real estate, and financial planning offices, to name a few.