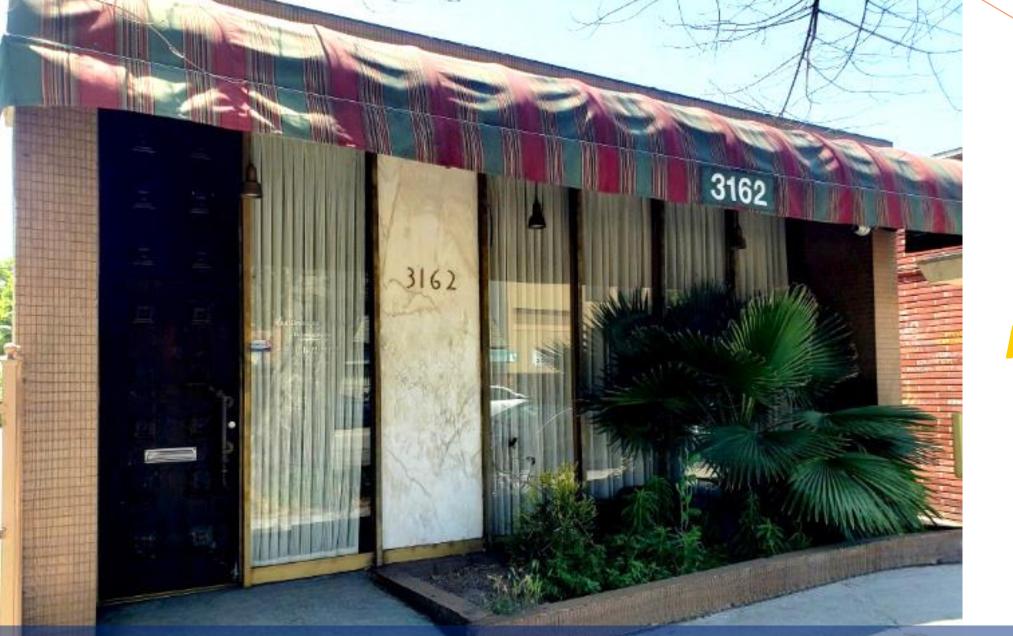

#### **LEASE TERMS**

**Free Standing Office Building** is situated northeast of Downtown Los Angeles. Tucked away in the lively and bustling Atwater Village, this exceptional property provides convenient proximity to a wide range of acclaimed restaurants and entertainment hubs. With its adaptable nature, this commercial space is perfectly suited for various ventures such as chiropractic, acupuncture, real estate, and financial planning offices, to name a few.

| Square Footage: | Approx. 1,500                               |
|-----------------|---------------------------------------------|
| Lease Type:     | Modified Gross                              |
| Rental Rate:    | \$3.25 per sf per month                     |
| Term:           | 1-5 Years +                                 |
| Parking:        | City Curb & 6 stalls (back of the building) |
| Utilities:      | Separately Metered                          |
| Zone:           | [Q] C4-1-XL RIO-POD                         |