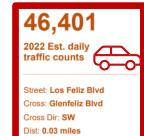

6 stalls (back of the building) |
| Utilities:      | Separately Metered                          |
| Zone:           | [Q] C4-1-XL RIO-POD                         |

## **FLOOR PLAN**



# INTERIOR PHOTOS





## **INTERIOR PHOTOS**

3162 Los Feliz Boulevard, Los Angeles, CA 90039

6.0

## **SITE PLAN**



# LOCAL DEMOGRAPHICS

|                                 | 🕯 🖥 Census Reporter |
|---------------------------------|---------------------|
| ကိုကို <sub>အီ</sub> Population | 28.2K               |
| Population Density per Sq. Mi.  | 7.9K                |
| Number of Households            | 11,992              |
| Median Age                      | 40                  |
| Median Household Income         | \$99,266            |

eliz Boulevard, Los

s, CA 90039

e



TRAFFIC COUNT © RPR







### **3612** Los Feliz Boulevard, Los Angeles, CA 90039

#### **OKER CONTACT INFORMATION**

Mike Tolj, MBA Commercial Broker DRE No. 01373646 Work: 323.258.4946 Cell: 323.317.2561 mike@toljcommercial.com

**Disclaimer:** The information together with any projections or other data has been furnished for sources, which we deem reliable, but for which we assume no liability, expressed or implied. Interested parties to conduct independent investigation of all information.

**Images:** Los Angeles Palms By Boardwalk Image captured by Shashank Dogra from Burst. Brown Bridge Under Gray Sky Image contributed by Will Langenberg from Unsplash.

930 Colorado Boulevard, Suite 1, Los Ángeles, CA 90041



www.toljcommercial.com