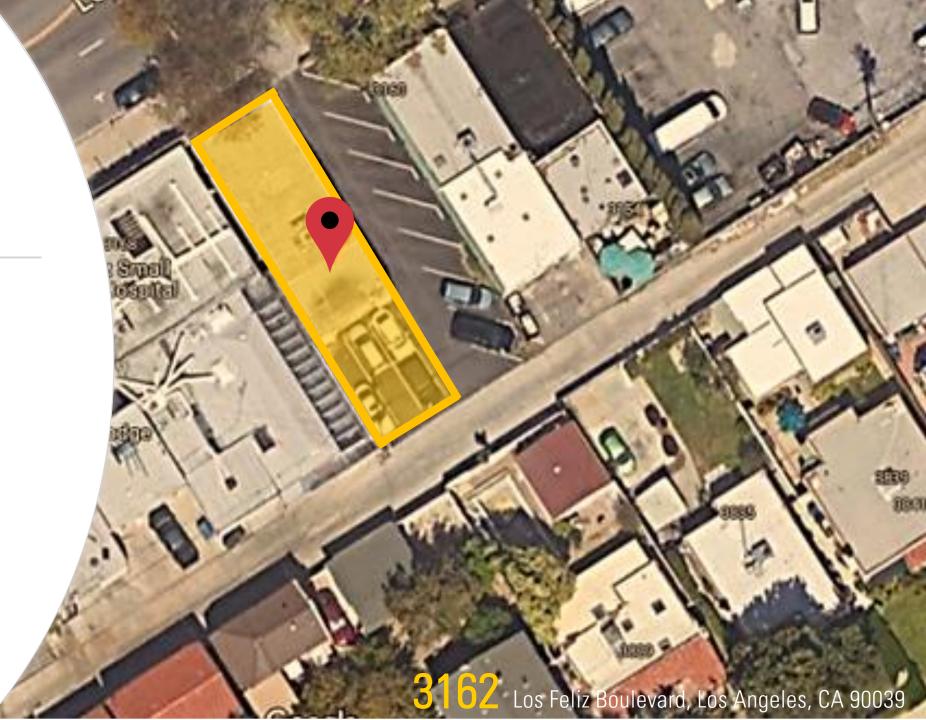

fectly suited for various ventures such as chiropractic, acupuncture, real estate, and financial planning offices, to name a few.

| Square Footage: | Approx. 1,500                               |
|-----------------|---------------------------------------------|
| Lease Type:     | Modified Gross                              |
| Rental Rate:    | \$3.25 per sf per month                     |
| Term:           | 1-5 Years +                                 |
| Parking:        | City Curb & 6 stalls (back of the building) |
| Utilities:      | Separately Metered                          |
| Zone:           | [Q] C4-1-XL RIO-POD                         |

## **FLOOR PLAN**



# INTERIOR PHOTOS





## **INTERIOR PHOTOS**

3162 Los Feliz Boulevard, Los Angeles, CA 90039

6.0

## **SITE PLAN**



# LOCAL DEMOGRAPHICS

|                                 | 🕯 🖥 Census Reporter |
|---------------------------------|---------------------|
| ကိုကို <sub>အီ</sub> Population | 28.2K               |
| Population Density per Sq. Mi.  | 7.9K                |
| Number of Households            | 11,992              |
| Median Age                      | 40                  |
| Median Household Income         | \$99,266            |

eliz Boulevard, Los

s, CA 90039

e



TRAFFIC COUNT © RPR







### **3612** Los Feliz Boulevard, Los Angeles, CA 90039

#### **OKER CONTACT INFORMATION**

Mike Tolj, MBA Commercial Broker DRE No. 01373646 Work: 323.258.4946 Cell: 323.317.2561 mike@toljcommercial.com

**Disclaimer:** The information together with any projections or other data has been furnished for