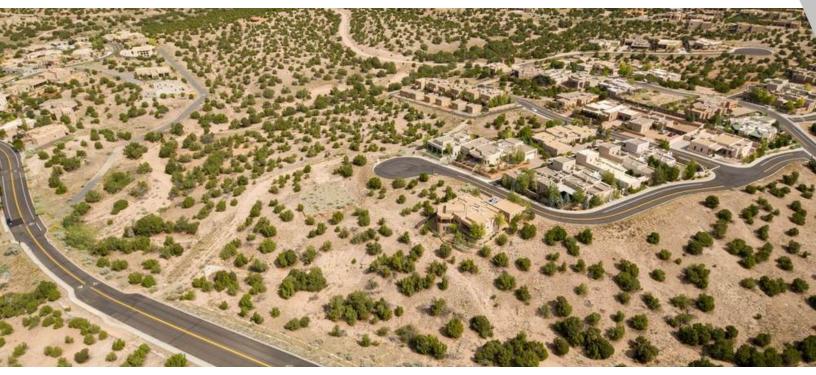

## THE RAINMAKER CENTER

87-88 Avenida Aldea, Santa Fe, NM 87507

| OFFERING SUMMARY |             | PROPERTY OVERVIEW                                                                                                                                                                                                                                                                                                                                                                                                                                           |  |
|------------------|-------------|-------------------------------------------------------------------------------------------------------------------------------------------------------------------------------------------------------------------------------------------------------------------------------------------------------------------------------------------------------------------------------------------------------------------------------------------------------------|--|
| SALE PRICE:      | \$2,750,000 | The Rainmaker Center and Lodge is a master planned wellness center that was<br>part of the overall master plan for the Aldea Subdivision. Master Plan approval is in<br>place for a large scale wellness center. This is a unique opportunity to develop an<br>approved commercial Master Plan development one our communities sought after<br>Planned Unit Developments.<br>Aldea de Santa is is an established planned 345 acre community located 8 miles |  |
| LOT SIZE:        | 11.7 Acres  | <ul> <li>from the Santa Fe Plaza. The community consists of 479 residential lots. Created by world renowned designer and planner Andrea Duanny as a new urbanist community.</li> <li><b>PROPERTY HIGHLIGHTS</b> <ul> <li>Ready to build - commercial master plan already approved</li> <li>60,000 square feet of commercial buildings</li> </ul> </li> </ul>                                                                                                |  |
| PRICE / SF:      | \$5.40      | <ul> <li>Includes 26 Fractional owner Condominiums (37,180 sf),, 25 Lodging/Rental Units (14,750 sf), and Club House Spa facility (8,070 sf)</li> <li>Located in an upscale high income residential neighborhood, average home price \$561,253 in 2020</li> <li>Neighborhood amenities include 205 of dedicated open space, tennis court, basketball court, playground, parks and walking trails</li> </ul>                                                 |  |
| KW COMMERCIAL    |             | JENNIFER DYESS                                                                                                                                                                                                                                                                                                                                                                                                                                              |  |