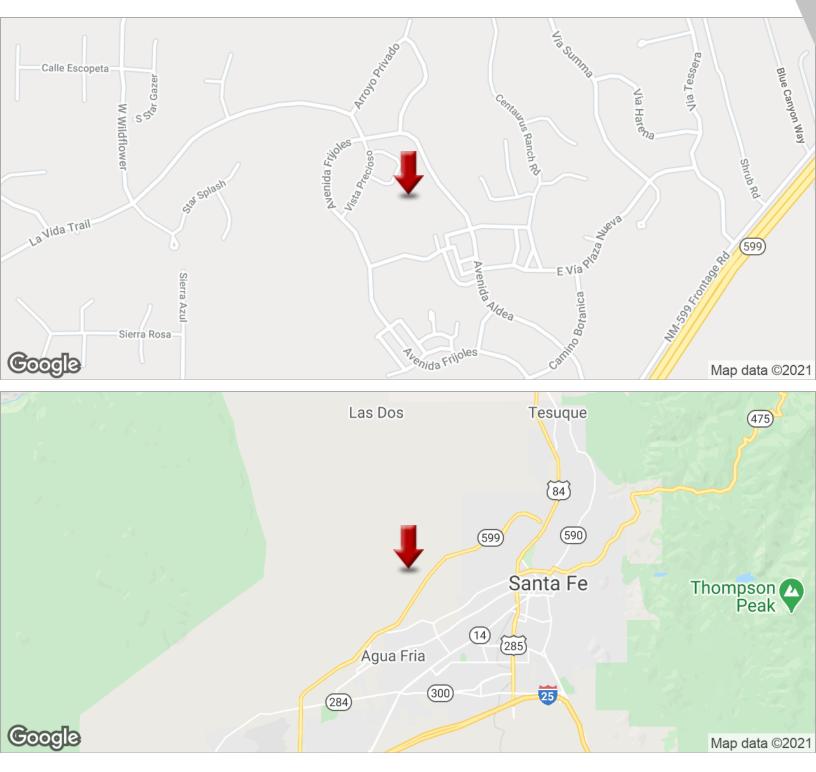

## THE RAINMAKER CENTER

87-88 Avenida Aldea, Santa Fe, NM 87507

| OFFERING SUMMARY |             | PROPERTY OVERVIEW                                                                                                                                                                                                                                                                                                                                                                                                                                           |  |
|------------------|-------------|-------------------------------------------------------------------------------------------------------------------------------------------------------------------------------------------------------------------------------------------------------------------------------------------------------------------------------------------------------------------------------------------------------------------------------------------------------------|--|
| SALE PRICE:      | \$2,750,000 | The Rainmaker Center and Lodge is a master planned wellness center that was<br>part of the overall master plan for the Aldea Subdivision. Master Plan approval is in<br>place for a large scale wellness center. This is a unique opportunity to develop an<br>approved commercial Master Plan development one our communities sought after<br>Planned Unit Developments.<br>Aldea de Santa is is an established planned 345 acre community located 8 miles |  |
| LOT SIZE:        | 11.7 Acres  | <ul> <li>from the Santa Fe Plaza. The community consists of 479 residential lots. Created by world renowned designer and planner Andrea Duanny as a new urbanist community.</li> <li><b>PROPERTY HIGHLIGHTS</b> <ul> <li>Ready to build - commercial master plan already approved</li> <li>60,000 square feet of commercial buildings</li> </ul> </li> </ul>                                                                                                |  |
| PRICE / SF:      | \$5.40      | <ul> <li>Includes 26 Fractional owner Condominiums (37,180 sf),, 25 Lodging/Rental Units (14,750 sf), and Club House Spa facility (8,070 sf)</li> <li>Located in an upscale high income residential neighborhood, average home price \$561,253 in 2020</li> <li>Neighborhood amenities include 205 of dedicated open space, tennis court, basketball court, playground, parks and walking trails</li> </ul>                                                 |  |
| KW COMMERCIAL    |             | JENNIFER DYESS                                                                                                                                                                                                                                                                                                                                                                                                                                              |  |