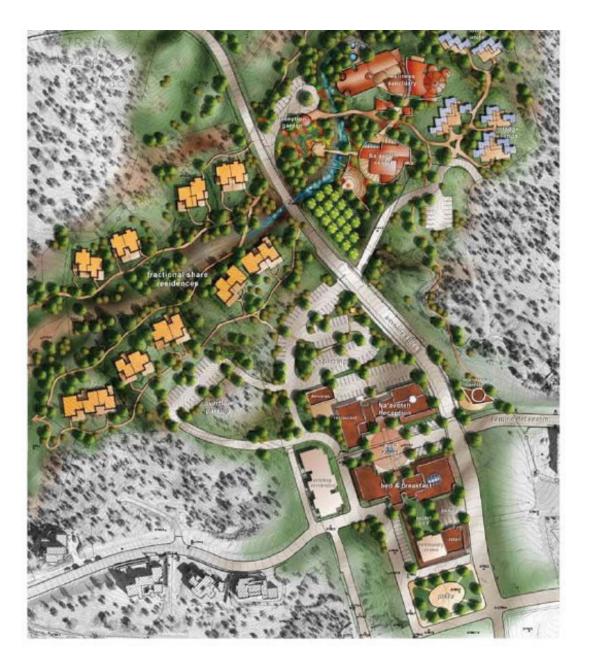

## THE RAINMAKER CENTER

87-88 Avenida Aldea, Santa Fe, NM 87507

| OFFERING SUMMARY |             | PROPERTY OVERVIEW                                                                                                                                                                                                                                                                                                                                                                                                                                           |  |
|------------------|-------------|-------------------------------------------------------------------------------------------------------------------------------------------------------------------------------------------------------------------------------------------------------------------------------------------------------------------------------------------------------------------------------------------------------------------------------------------------------------|--|
| SALE PRICE:      | \$2,750,000 | The Rainmaker Center and Lodge is a master planned wellness center that was<br>part of the overall master plan for the Aldea Subdivision. Master Plan approval is in<br>place for a large scale wellness center. This is a unique opportunity to develop an<br>approved commercial Master Plan development one our communities sought after<br>Planned Unit Developments.<br>Aldea de Santa is is an established planned 345 acre community located 8 miles |  |
| LOT SIZE:        | 11.7 Acres  | <ul> <li>from the Santa Fe Plaza. The community consists of 479 residential lots. Created by world renowned designer and planner Andrea Duanny as a new urbanist community.</li> <li><b>PROPERTY HIGHLIGHTS</b> <ul> <li>Ready to build - commercial master plan already approved</li> <li>60,000 square feet of commercial buildings</li> </ul> </li> </ul>                                                                                                |  |
| PRICE / SF:      | \$5.40      | <ul> <li>Includes 26 Fractional owner Condominiums (37,180 sf),, 25 Lodging/Rental Units (14,750 sf), and Club House Spa facility (8,070 sf)</li> <li>Located in an upscale high income residential neighborhood, average home price \$561,253 in 2020</li> <li>Neighborhood amenities include 205 of dedicated open space, tennis court, basketball court, playground, parks and walking trails</li> </ul>                                                 |  |
| KW COMMERCIAL    |             | JENNIFER DYESS                                                                                                                                                                                                                                                                                                                                                                                                                                              |  |