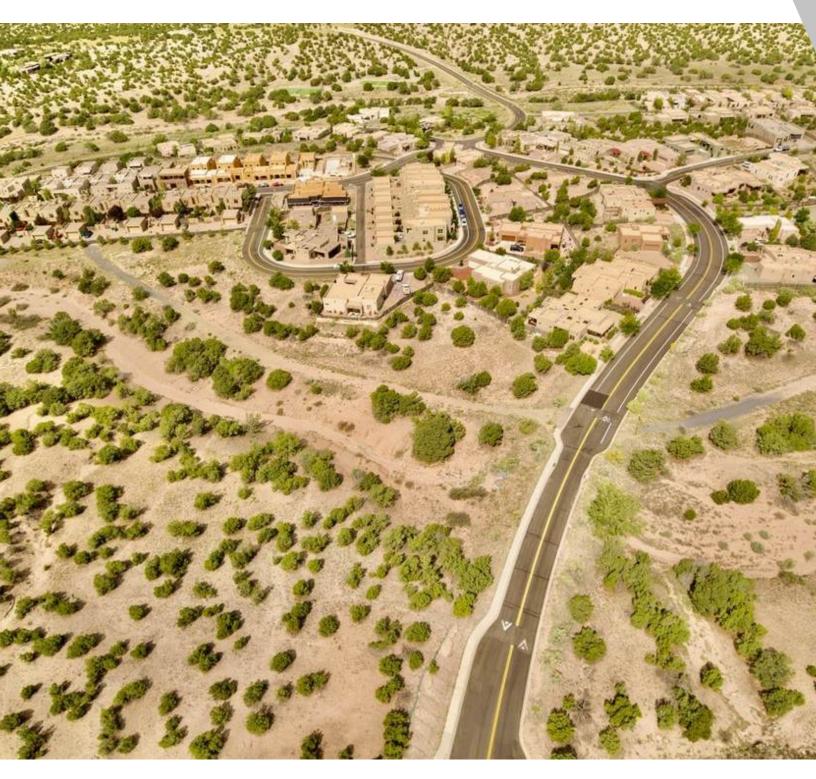

## THE RAINMAKER CENTER

87-88 Avenida Aldea, Santa Fe, NM 87507

| OFFERING SUMMARY |             | PROPERTY OVERVIEW                                                                                                                                                                                                                                                                                                                                                                                                                                           |  |
|------------------|-------------|-------------------------------------------------------------------------------------------------------------------------------------------------------------------------------------------------------------------------------------------------------------------------------------------------------------------------------------------------------------------------------------------------------------------------------------------------------------|--|
| SALE PRICE:      | \$2,750,000 | The Rainmaker Center and Lodge is a master planned wellness center that was<br>part of the overall master plan for the Aldea Subdivision. Master Plan approval is in<br>place for a large scale wellness center. This is a unique opportunity to develop an<br>approved commercial Master Plan development one our communities sought after<br>Planned Unit Developments.<br>Aldea de Santa is is an established planned 345 acre community located 8 miles |  |
| LOT SIZE:        | 11.7 Acres  | <ul> <li>from the Santa Fe Plaza. The community consists of 479 residential lots. Created by world renowned designer and planner Andrea Duanny as a new urbanist community.</li> <li><b>PROPERTY HIGHLIGHTS</b> <ul> <li>Ready to build - commercial master plan already approved</li> <li>60,000 square feet of commercial buildings</li> </ul> </li> </ul>                                                                                                |  |
| PRICE / SF:      | \$5.40      | <ul> <li>Includes 26 Fractional owner Condominiums (37,180 sf),, 25 Lodging/Rental Units (14,750 sf), and Club House Spa facility (8,070 sf)</li> <li>Located in an upscale high income residential neighborhood, average home price \$561,253 in 2020</li> <li>Neighborhood amenities include 205 of dedicated open space, tennis court, basketball court, playground, parks and walking trails</li> </ul>                                                 |  |
| KW COMMERCIAL    |             | JENNIFER DYESS                                                                                                                                                                                                                                                                                                                                                                                                                                              |  |