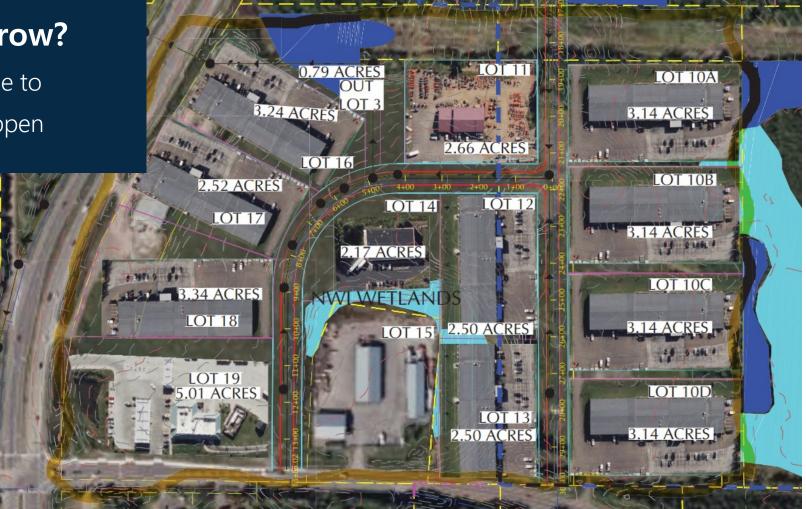

# Ready to grow?

We have space to make that happen

Hawkline Master Plan in Place for the development of multiple sites.

TIF District for development assistance.

AURA completed which approves site for development.