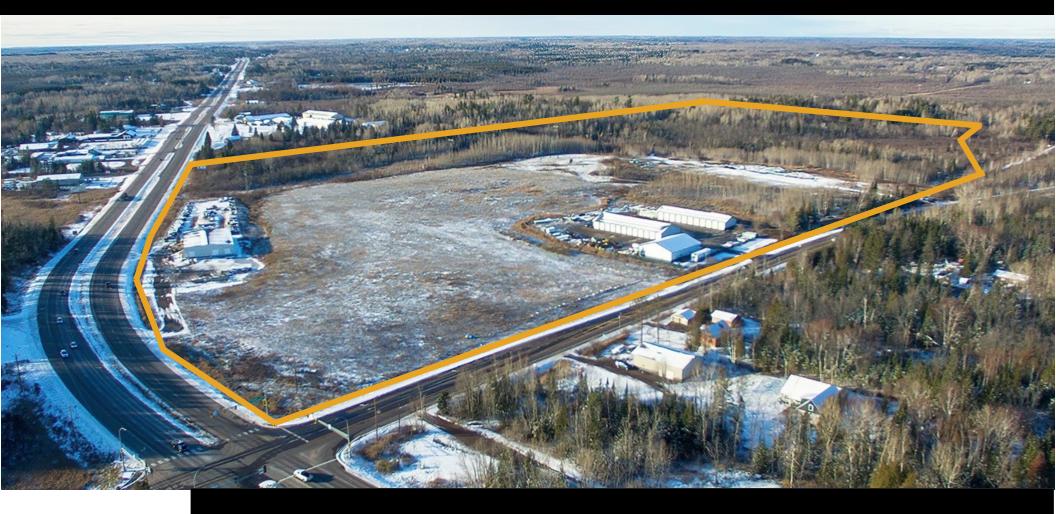

All Information Herein Deemed Reliable but not Guaranteed

5315 Miller Trunk Hwy Hwy 53 & Lavaque Bypass Hermantown, MN

#### Room to branch out

Hawkline Business Park boasts just shy of 46 acres of shovel ready parcels pinned for development.

### Easy Access

Connecting businesses in the Duluth area to the Iron Range, North Dakota, and beyond via Hwy 53 and Hwy 2.

5315 Miller Trunk Hwy Hwy 53 & Lavaque Bypass Hermantown, MN