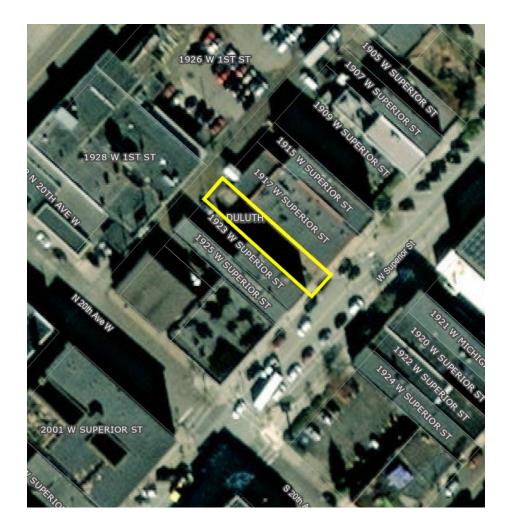

## FOR SALE

**19XX W Superior Street** Vacant Lot in the Craft District Offered at \$200,000

Greg Follmer • Broker MN WI • 218.310.0013 • GregFollmer@gmail.com

230 East Superior Street • Duluth, Minnesota 55802 • Licensed in Minnesota and Wisconsin

## **FOR SALE**

- 010-1120-05440
- 25x140 Lot
- 2022 taxes \$650
- Zoned F-5

25x140 Lot in the middle of the Lincoln Park Craft District. Control some parking or build a new building. Prime Opportunity!

**19XX W Superior Street** Vacant Lot in the Craft District Offered at \$200,000

Greg Follmer • Broker MN WI • 218.310.0013 • GregFollmer@gmail.com

230 East Superior Street • Duluth, Minnesota 55802 • Licensed in Minnesota and Wisconsin