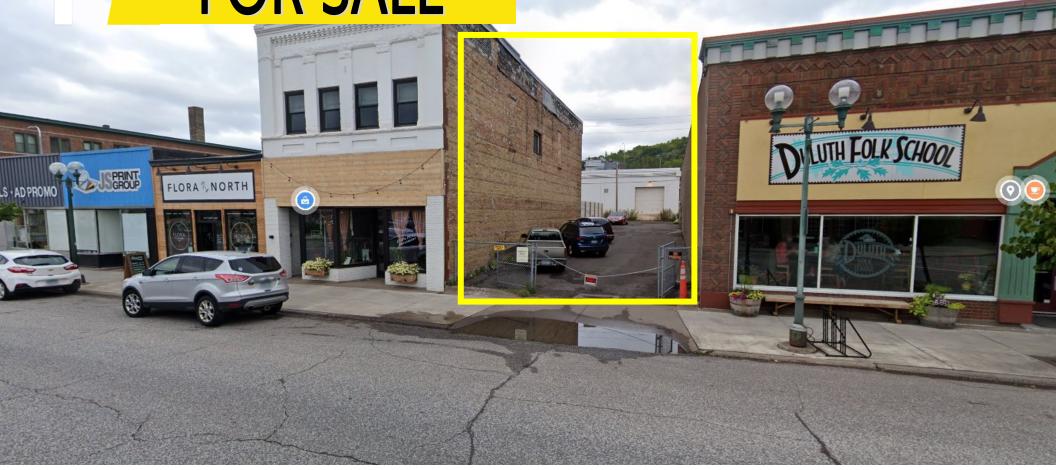

## FOR SALE

**19XX W Superior Street** Vacant Lot in the Craft District Offered at \$200,000

Greg Follmer • Broker MN WI • 218.310.0013 • GregFollmer@gmail.com

230 East Superior Street • Duluth, Minnesota 55802 • Licensed in Minnesota and Wisconsin

## **FOR SALE**

- 010-1120-05440
- 25x140 Lot
- 2022 taxes \$650
- Zoned F-5

25x140 Lot in the middle of the Lincoln Park Craft District. Control some parking or build a new building. Prime Opportunity!

**19XX W Superior Street** Vacant Lot in the Craft District Offered at \$200,000

Greg Follmer • Broker MN WI • 218.310.0013 • GregFollmer@gmail.com

230 East Superior Street • Duluth, Minnesota 55802 • Licensed in Minnesota and Wisconsin