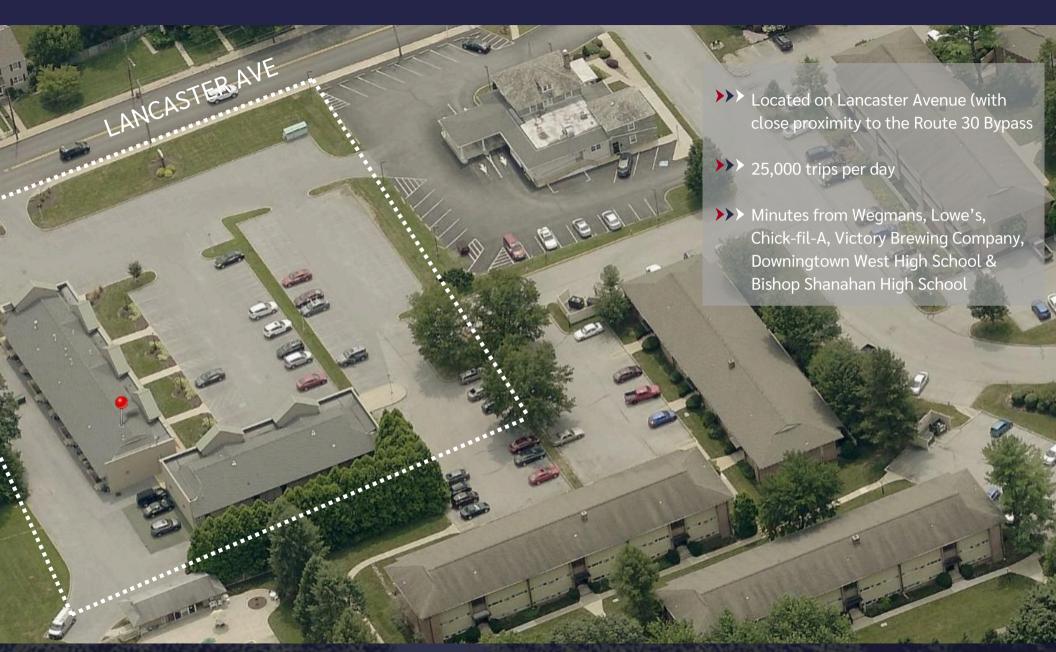

ADA restroom, closets

Trips Per Day: 25,000

LEASE RATE: \$1,290/month + NNN fees