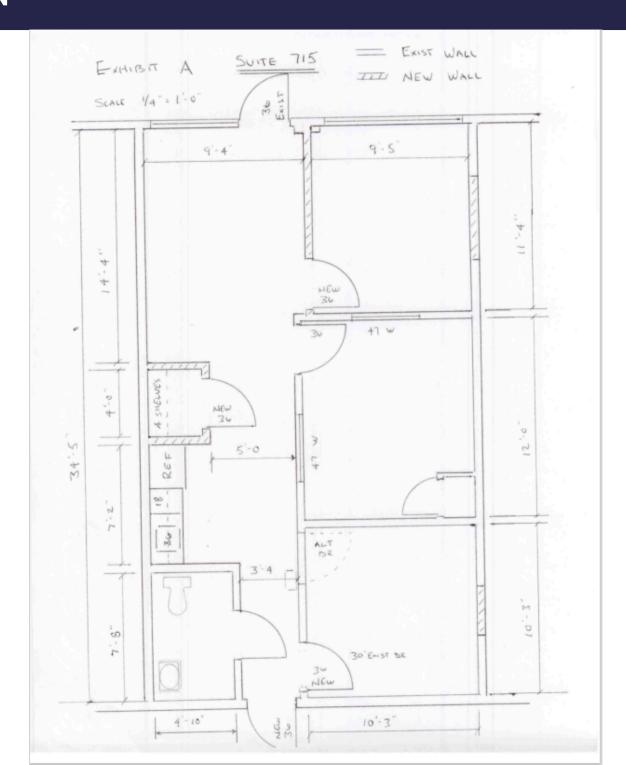

# **FLOOR PLAN**

#### **EXECUTIVE SUMMARY**

**Total Available:** 704 USF

Signage: Monument and building

**Utilities:** Separately metered utilities

**Parking:** 10/1000

Existing Layout: 3 private offices, lobby &

reception area, kitchenette,

ADA restroom, closets

Trips Per Day: 25,000

LEASE RATE: \$1,290/month + NNN fees