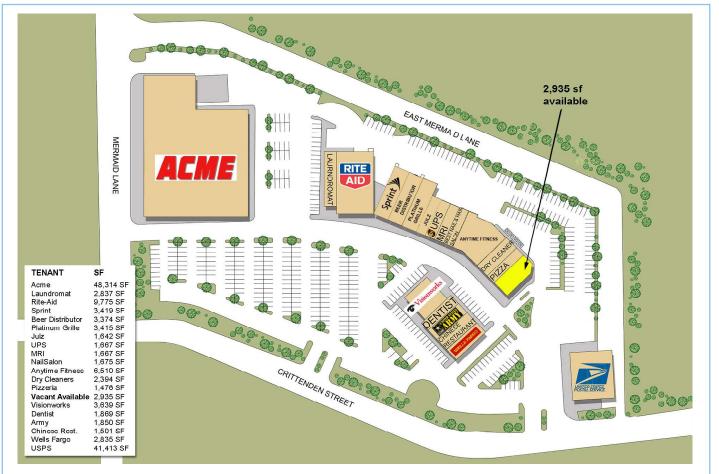

## Space Available: . 2,935 S.F. END CAP WITH DRIVE THRU

| <b>TENANT ROSTER</b> |
|----------------------|
|----------------------|

| ACME             |        |
|------------------|--------|
| Supermarket      | 48,314 |
| Laundromat       | 2,837  |
| Rite Aid         | 9.775  |
| Sprint           | 3,419  |
| Beer Distributor | 3,374  |
| Platinum Grille  | 3,415  |
| JULZ             | 1,642  |
| UPS              | 1,667  |
| MRI              | 1,667  |
| Best Nail & Hair |        |
| Salon            | 1,675  |

| Anytime<br>Fitnesss | 6,510                            |
|---------------------|----------------------------------|
| Dry Cleaners        | 2,394                            |
| Pizza               | 1,476                            |
| AVAILABLE           | END CAP WITH<br>DRIVE THRU 2,935 |
| Vision Works        | 3,639                            |
| Dentist             | 1,869                            |
| US Military         | 1,850                            |
| Chinese Buffet      | 1,501                            |
| Wells Fargo         | 2,835                            |
|                     |                                  |
|                     |                                  |