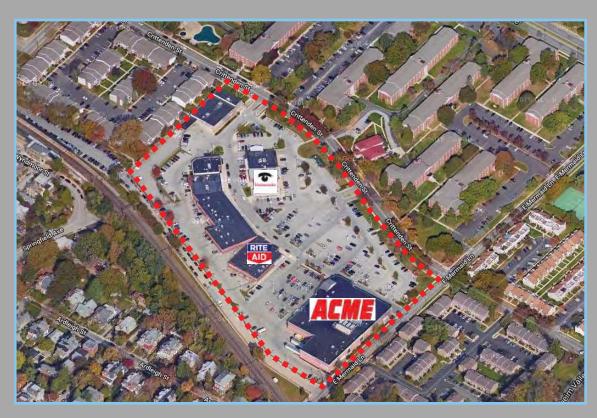

## PHILADELPHIA, PENNSYLVANIA Market Square - 7700 Crittenden Street

## PHILADELPHIA, PA Market Square - ACME Anchored SC **Space Available**: . 2,935 s.f. End Cap with Drive Thru

Demographics (2024 Estimate)

Population # of households Median Age

Average HH income

WELCO REALTY, INC. . 2525 Palmer Avenue, New Rochelle, NY 10801. T (914) 576-7500 / Fax: 7596 .