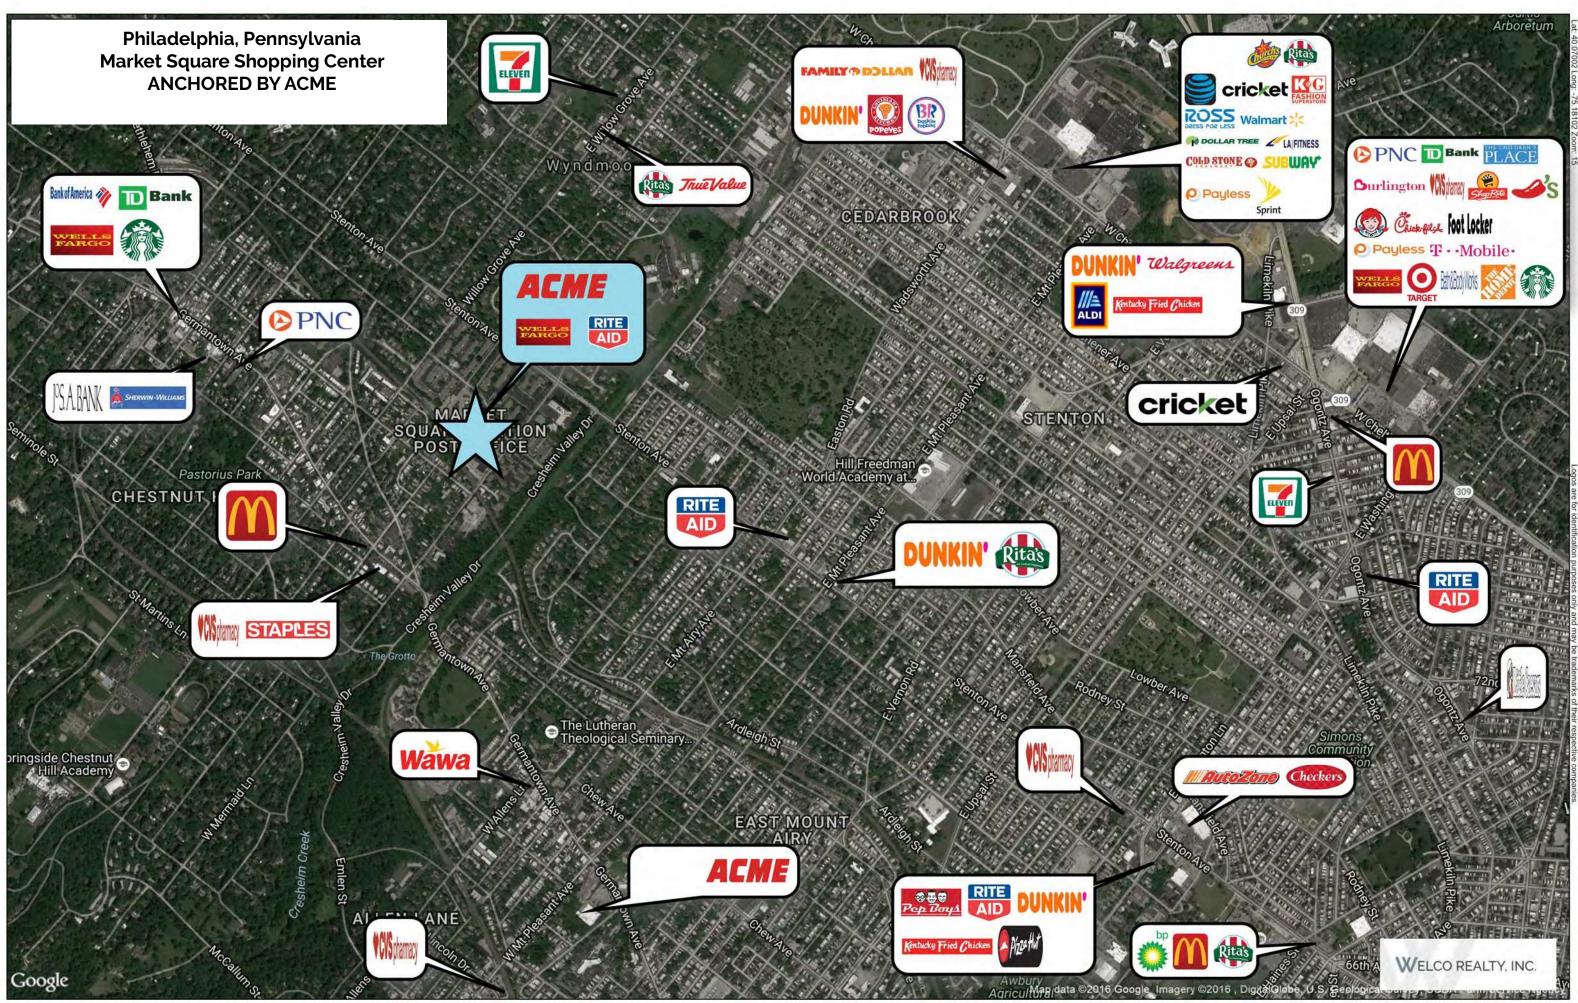

## Join Anytime Fitness, Acme, Rite Aid, Sprint, Wells Fargo, Visionworks & Platinum Grille

| 1 mile  | 3 mile    | 5 miles   |
|---------|-----------|-----------|
| 19,225  | 174,577   | 433,662   |
| 8,785   | 74,272    | 180,960   |
| 153,935 | \$106,458 | \$112,857 |
| 46.0    | 40.8      | 39.2      |

s map was produced using data from private and government sources deemed to be reliable. The information herein is provided without representation or warra

<sup>2016,</sup> SITES USA Inc., Chandler, AZ (480) 491-1112. All Rights Reserved.