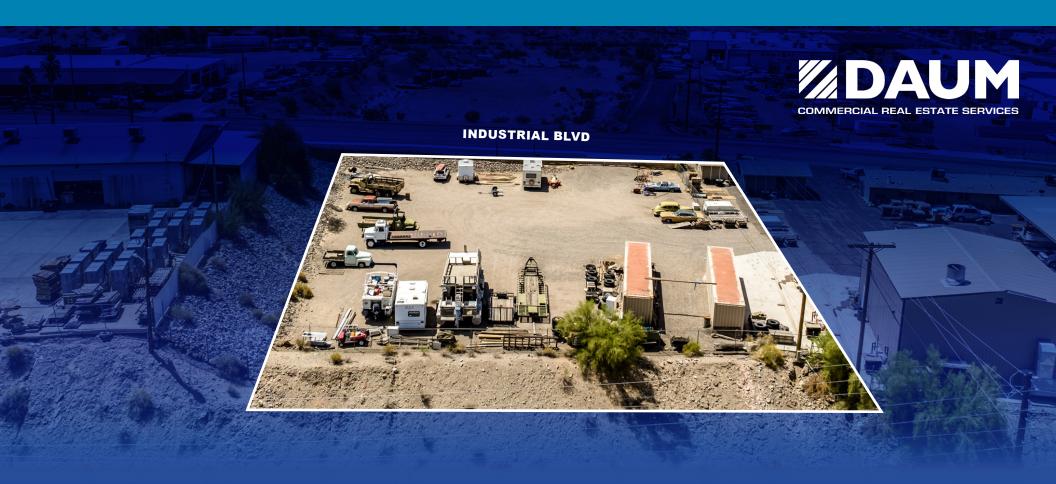

# 0.85 AC LAND FOR LEASE

# **1791 INDUSTRIAL BLVD**

LAKE HAVASU CITY | AZ 86403

FOR MORE INFORMATION, CONTACT:

ERIC FIKSE, SIOR
E.V.P., PRINCIPAL
P: 909.652.9056
EFIKSE@DAUMCOMMERCIAL.COM
CADRE #01457380

#### **PROPERTY HIGHLIGHTS**

0.85 Acres of Land

Fully Paved and Fenced Yard

LI Zoning

Access to State Route 95