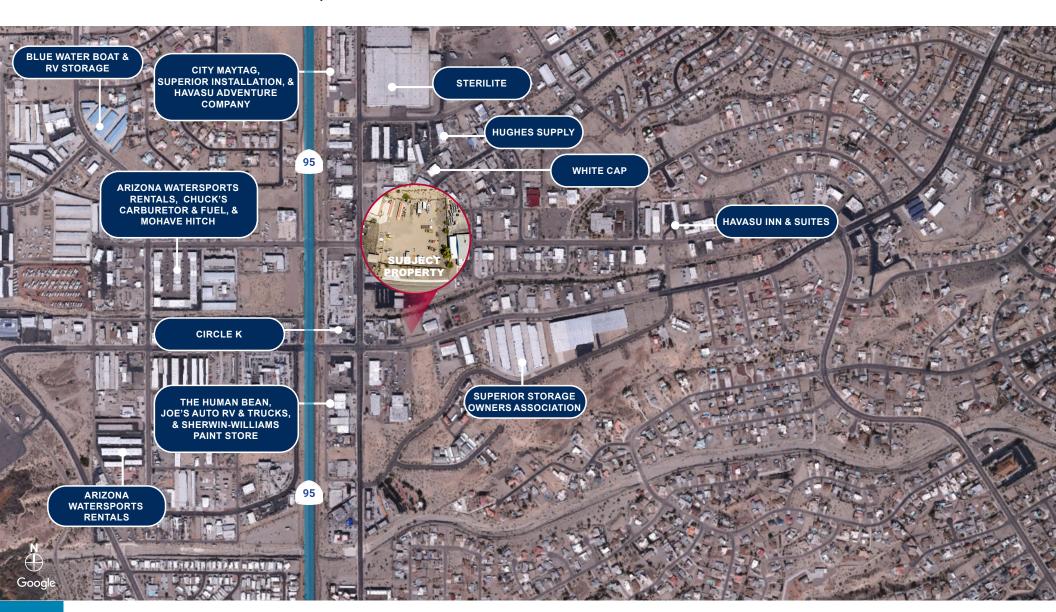

# 0.85 AC LAND FOR LEASE

# **1791 INDUSTRIAL BLVD**

LAKE HAVASU CITY | AZ 86403

FOR MORE INFORMATION, CONTACT:

ERIC FIKSE, SIOR
E.V.P., PRINCIPAL
P: 909.652.9056
EFIKSE@DAUMCOMMERCIAL.COM
CADRE #01457380

#### **PROPERTY HIGHLIGHTS**



0.85 Acres of Land



Fully Paved and Fenced Yard



LI Zoning



Access to State Route 95

### AVAILABLE FOR LEASE

### PROPERTY HIGHLIGHTS

### **PROPERTY HIGHLIGHTS**



0.85 Acres of Land Available for Lease



Asking Rate: \$0.12 / SF Gross



**Possible Short Term Lease Available** 



**Outside Storage** 



**Fully Paved Fenced Yard** 



LI Zoning



**Access to State Route 95** 





# AVAILABLE FOR LEASE

# **PHOTOS**









# 1791 INDUSTRIAL BLVD.

### **AMENITIES MAP**

LAKE HAVASU CITY | AZ 86403