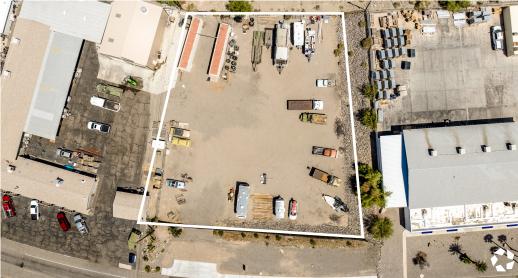

# 0.85 AC LAND FOR LEASE

# **1791 INDUSTRIAL BLVD**

LAKE HAVASU CITY | AZ 86403

FOR MORE INFORMATION, CONTACT:

ERIC FIKSE, SIOR
E.V.P., PRINCIPAL
P: 909.652.9056
EFIKSE@DAUMCOMMERCIAL.COM
CADRE #01457380

#### **PROPERTY HIGHLIGHTS**



0.85 Acres of Land



Fully Paved and Fenced Yard



LI Zoning



Access to State Route 95

### AVAILABLE FOR LEASE

### PROPERTY HIGHLIGHTS

### **PROPERTY HIGHLIGHTS**



0.85 Acres of Land Available for Lease



Asking Rate: \$0.12 / SF Gross



**Possible Short Term Lease Available** 



**Outside Storage** 



**Fully Paved Fenced Yard** 



LI Zoning



**Access to State Route 95** 





# AVAILABLE FOR LEASE

# **PHOTOS**









# 1791 INDUSTRIAL BLVD.

### **AMENITIES MAP**

LAKE HAVASU CITY | AZ 86403