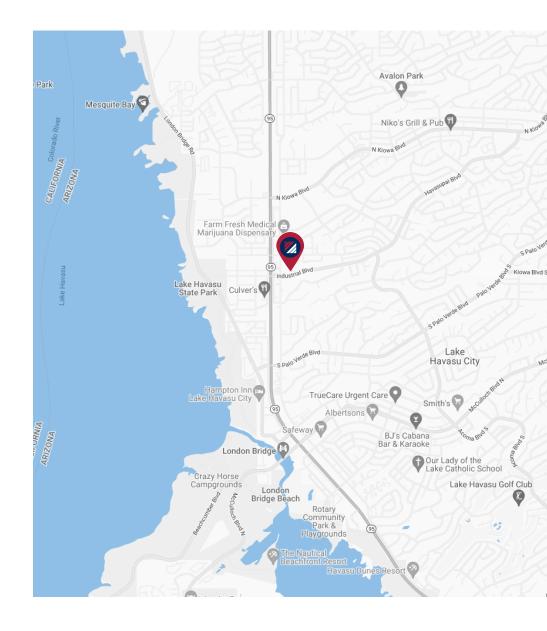

# 0.85 AC LAND FOR LEASE

# **1791 INDUSTRIAL BLVD**

LAKE HAVASU CITY | AZ 86403

FOR MORE INFORMATION, CONTACT:

ERIC FIKSE, SIOR
E.V.P., PRINCIPAL
P: 909.652.9056
EFIKSE@DAUMCOMMERCIAL.COM
CADRE #01457380

#### **PROPERTY HIGHLIGHTS**



0.85 Acres of Land



Fully Paved and Fenced Yard



LI Zoning



Access to State Route 95

### AVAILABLE FOR LEASE

### PROPERTY HIGHLIGHTS

### **PROPERTY HIGHLIGHTS**



0.85 Acres of Land Available for Lease



Asking Rate: \$0.12 / SF Gross



**Possible Short Term Lease Available** 



**Outside Storage** 



**Fully Paved Fenced Yard** 



LI Zoning



**Access to State Route 95** 





# AVAILABLE FOR LEASE

# **PHOTOS**









# 1791 INDUSTRIAL BLVD.

### **AMENITIES MAP**

LAKE HAVASU CITY | AZ 86403