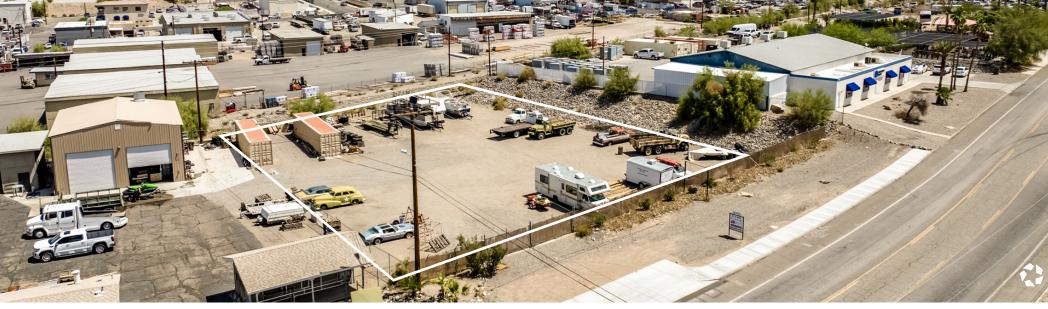

# 0.85 AC LAND FOR LEASE

# **1791 INDUSTRIAL BLVD**

LAKE HAVASU CITY | AZ 86403

FOR MORE INFORMATION, CONTACT:

ERIC FIKSE, SIOR
E.V.P., PRINCIPAL
P: 909.652.9056
EFIKSE@DAUMCOMMERCIAL.COM
CADRE #01457380

#### **PROPERTY HIGHLIGHTS**



0.85 Acres of Land



Fully Paved and Fenced Yard



LI Zoning



Access to State Route 95

### AVAILABLE FOR LEASE

### PROPERTY HIGHLIGHTS

### **PROPERTY HIGHLIGHTS**



0.85 Acres of Land Available for Lease



Asking Rate: \$0.12 / SF Gross



**Possible Short Term Lease Available** 



**Outside Storage** 



**Fully Paved Fenced Yard** 



LI Zoning



**Access to State Route 95** 





# AVAILABLE FOR LEASE

# **PHOTOS**









# 1791 INDUSTRIAL BLVD.

### **AMENITIES MAP**

LAKE HAVASU CITY | AZ 86403