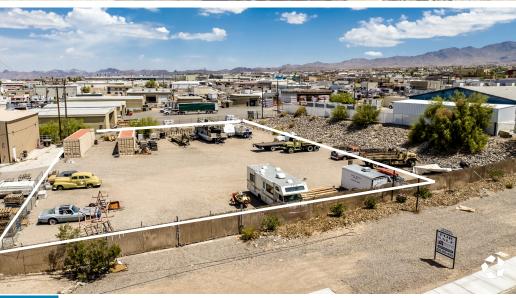

# 0.85 AC LAND FOR LEASE

# **1791 INDUSTRIAL BLVD**

LAKE HAVASU CITY | AZ 86403

FOR MORE INFORMATION, CONTACT:

ERIC FIKSE, SIOR
E.V.P., PRINCIPAL
P: 909.652.9056
EFIKSE@DAUMCOMMERCIAL.COM
CADRE #01457380

#### **PROPERTY HIGHLIGHTS**



0.85 Acres of Land



Fully Paved and Fenced Yard



LI Zoning



Access to State Route 95

### AVAILABLE FOR LEASE

### PROPERTY HIGHLIGHTS

### **PROPERTY HIGHLIGHTS**



0.85 Acres of Land Available for Lease



Asking Rate: \$0.12 / SF Gross



**Possible Short Term Lease Available** 



**Outside Storage** 



**Fully Paved Fenced Yard** 



LI Zoning



**Access to State Route 95** 





# AVAILABLE FOR LEASE

# **PHOTOS**









# 1791 INDUSTRIAL BLVD.

### **AMENITIES MAP**

LAKE HAVASU CITY | AZ 86403