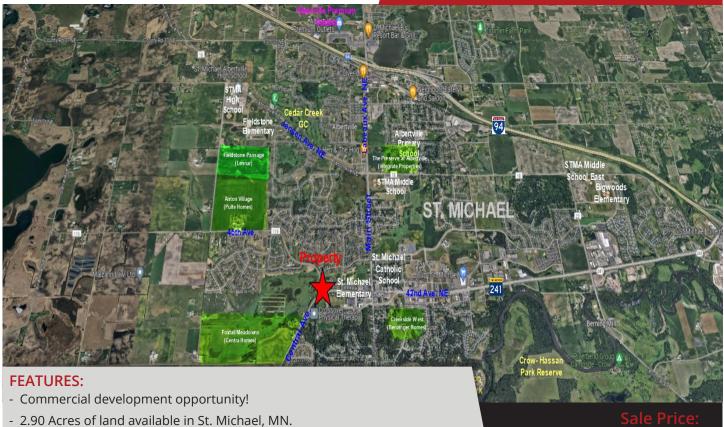

#### **AERIAL & MAP**

## FOR SALE 2.90 ACRES AVAILABLE

ARROW

325 Central Ave. W. St. Michael, MN 55376