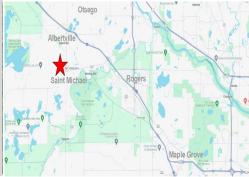

#### **AERIAL & MAP**

## FOR SALE 2.90 ACRES AVAILABLE

ARROW

325 Central Ave. W. St. Michael, MN 55376