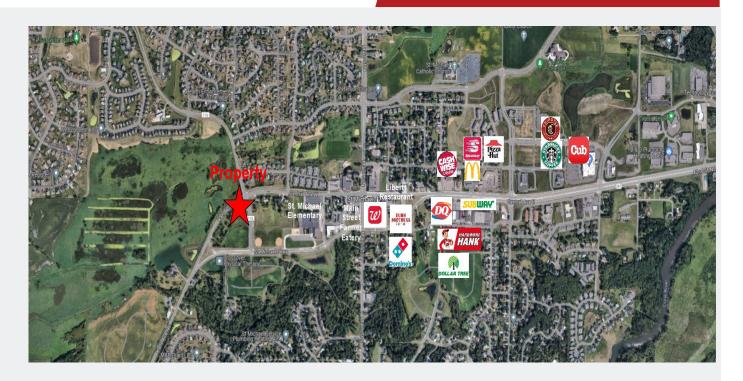

#### **AERIAL & MAP**

## FOR SALE 2.90 ACRES AVAILABLE

ARROW

325 Central Ave. W. St. Michael, MN 55376