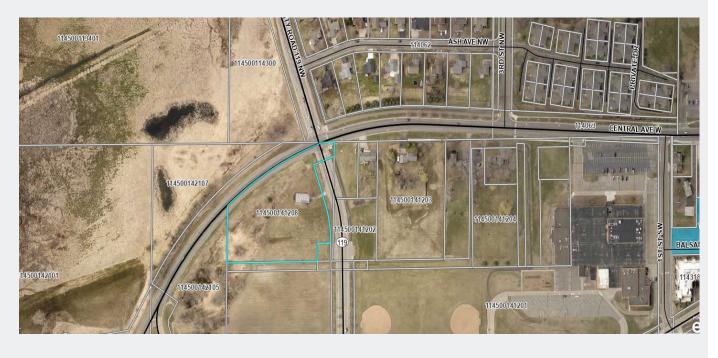

### **SITE PLAN / COUNTY MAP**

## FOR SALE 2.90 ACRES AVAILABLE

Phone: 763.424.6355 Fax: 763.424.7980

325 Central Ave. W. St. Michael, MN 55376

## FOR SALE 2.90 ACRES AVAILABLE

| SALE PRICE          | Negotiable                                                                                                                                    |
|---------------------|-----------------------------------------------------------------------------------------------------------------------------------------------|
| LOT SIZE            | 2.90 Acres                                                                                                                                    |
| 2024 PROPERTY TAXES | \$1,896.00                                                                                                                                    |
| PID #               | 114500141208 (Wright County)                                                                                                                  |
| ZONING              | Current Zoning is R-1 (Single Family Residential) 2040 Land Use - B-2 (Downtown / Town Center) Click on QR CODE for Zoning information below. |