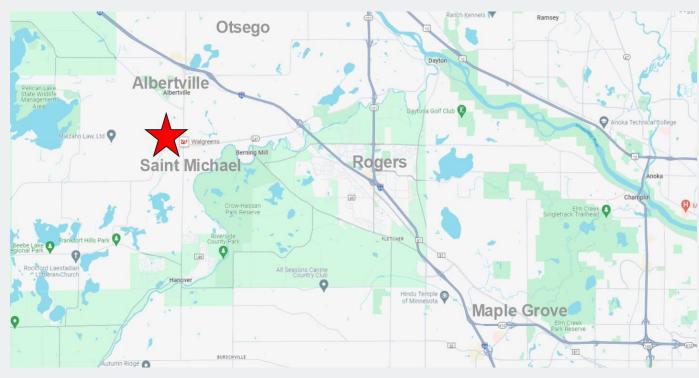

#### **AERIAL & MAP**

## FOR SALE 2.90 ACRES AVAILABLE

ARROW

325 Central Ave. W. St. Michael, MN 55376

## FOR SALE 2.90 ACRES AVAILABLE

| POPULATION<br>(5 MILE RADIUS) | 2010 Census - 33,513<br>2023 (Estimate) - 42,151<br>2028 (Projection) - 44,705                                                                                                                                                                                                                                                                                                                                                                                                                                                                                                                                                                                                                                                                                                                                                                                                                |
|-------------------------------|-----------------------------------------------------------------------------------------------------------------------------------------------------------------------------------------------------------------------------------------------------------------------------------------------------------------------------------------------------------------------------------------------------------------------------------------------------------------------------------------------------------------------------------------------------------------------------------------------------------------------------------------------------------------------------------------------------------------------------------------------------------------------------------------------------------------------------------------------------------------------------------------------|
| AVERAGE HOUSEHOLD<br>INCOME   | 2023 - \$126,694 (5 miles)                                                                                                                                                                                                                                                                                                                                                                                                                                                                                                                                                                                                                                                                                                                                                                                                                                                                    |
| TRAFFIC                       | Central Ave 4,565 vehicles per day                                                                                                                                                                                                                                                                                                                                                                                                                                                                                                                                                                                                                                                                                                                                                                                                                                                            |
| CITY OF ST. MICHAEL           | The City of St. Michael is located along Interstate 94 and the Crow River in eastern Wright County. Located adjacent to the seven county Twin Cities Metropolitan Area, St. Michael is considered one of Minnesota's fast-growing collar communities impacted by the growth of the metropolitan area. The City is bordered by Monticello Township and the Cities of Albertville and Otsego to the north; Rockford Township and the City of Hanover to the south; the Crow River and Rogers to the east; and Buff alo Township to the west. Located only 25 minutes by car from downtown Minneapolis and 35 minutes from St. Cloud, St. Michael continues to be a desirable location for residential, commercial, and industrial growth. With 37 square miles, St. Michael has a variety of natural resources including rolling farmlands, a dozen lakes, and preserved woods and open spaces. |
| FUTURE CITY<br>DEVELOPMENTS   | Click on QR Code below for more information                                                                                                                                                                                                                                                                                                                                                                                                                                                                                                                                                                                                                                                                                                                                                                                                                                                   |
|                               |                                                                                                                                                                                                                                                                                                                                                                                                                                                                                                                                                                                                                                                                                                                                                                                                                                                                                               |