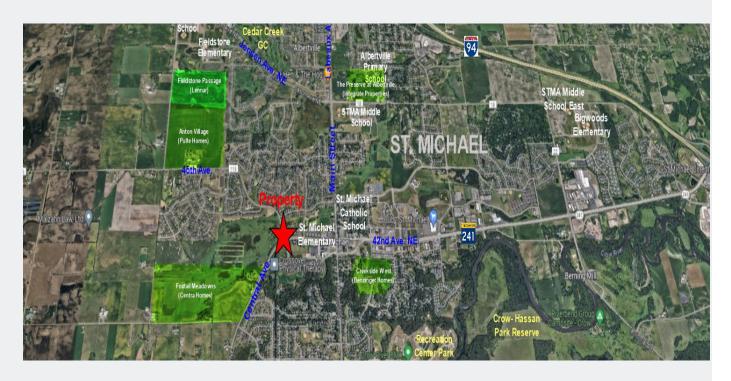

### **SITE PLAN / COUNTY MAP**

## FOR SALE 2.90 ACRES AVAILABLE

Phone: 763.424.6355 Fax: 763.424.7980

325 Central Ave. W. St. Michael, MN 55376