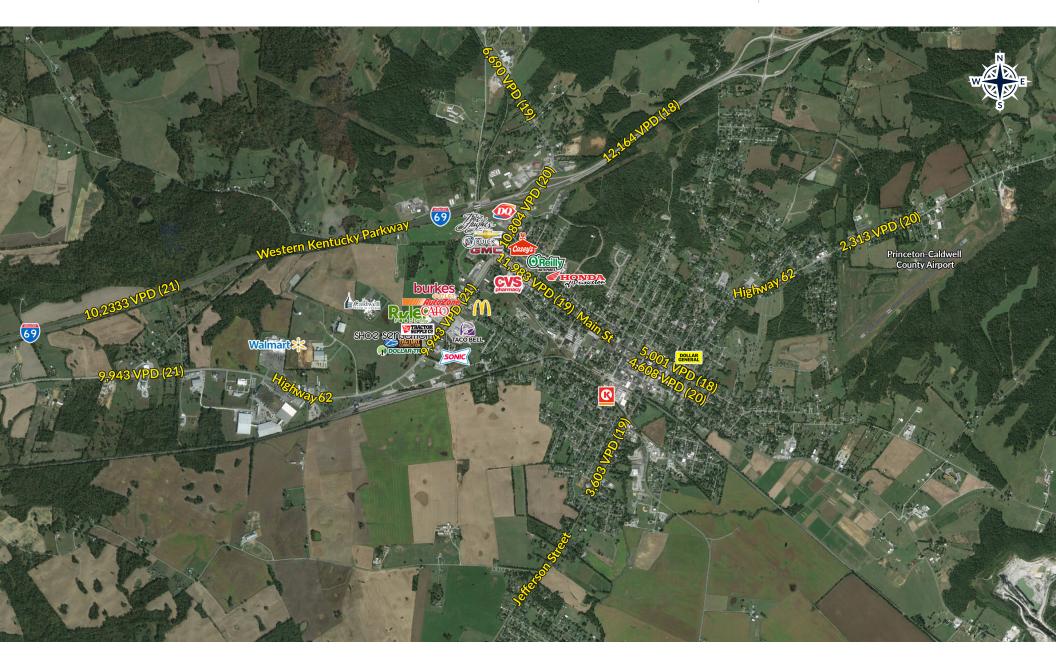

BUILD-TO-SUIT | SHOPPES AT PRINCETON | PRINCETON, KENTUCKY



### **Features**



2.4 ± acres available for sale or build-to-suit

Anchored by Dollar Tree, Factory Connection, Shoe Sensation

New Taco John's Restaurant and T-Mobile store located on adjacent

Signalized traffic light with excellent access and visibility

Newly built hospital behind Property

Located in the center of the retail trade area with convenient access to Western Kentucky Parkway / I-69

# **Demographics**





|                          | 1 Mile   | 3 Miles  | 5 Miles  |
|--------------------------|----------|----------|----------|
| Population               | 1,937    | 6,606    | 8,129    |
| Average Household Income | \$62,555 | \$69,767 | \$74,090 |



#### SHOPPES AT PRINCETON AERIAL PRINCETON, KY



## **HOGAN REAL ESTATE**

### PROPERTY CONTACT



### **Hunter Jacobs**

D: 502.271.5812

M: 502.426.1050

C: 502.639.4727

F: 502.426.1223

hjacobs@hogandev.com