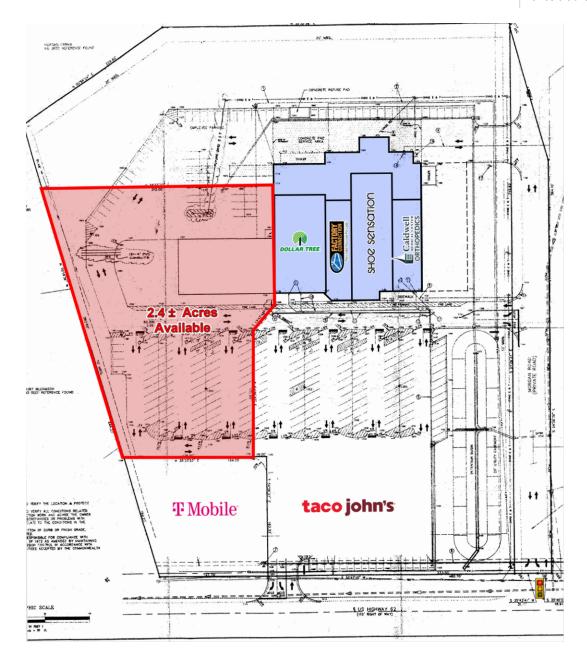

### **Features**

2.4 ± acres available for sale or build-to-suit

Anchored by Dollar Tree, Factory Connection, Shoe Sensation

New Taco John's Restaurant and T-Mobile store located on adjacent

Signalized traffic light with excellent access and visibility