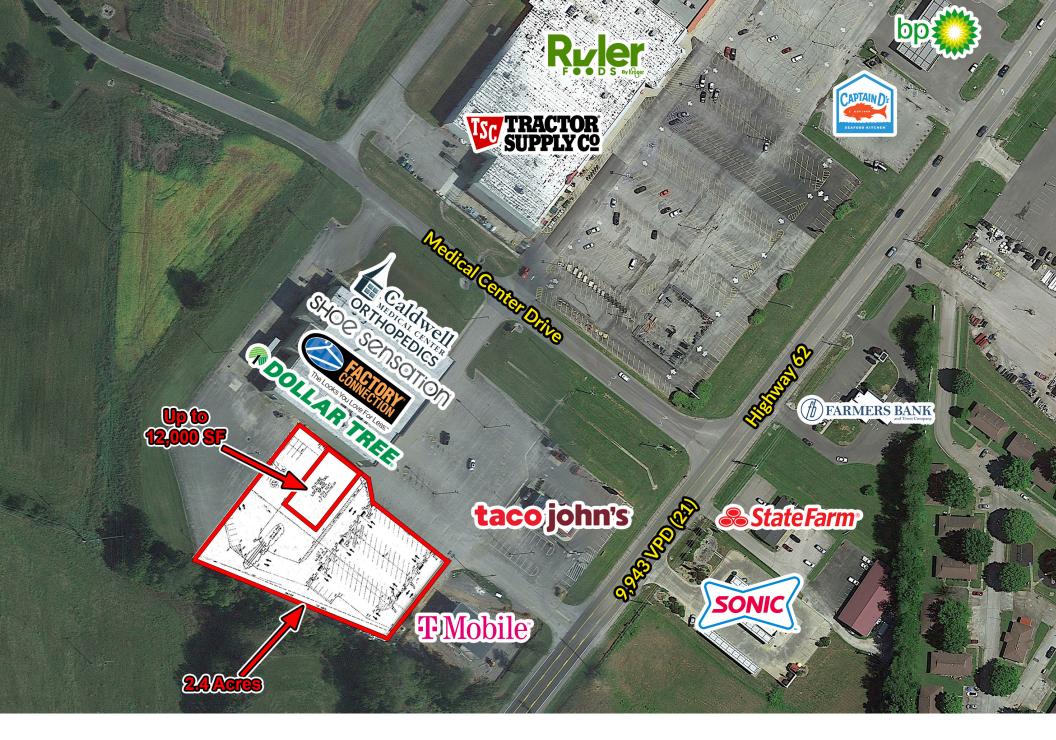

BUILD-TO-SUIT | SHOPPES AT PRINCETON | PRINCETON, KENTUCKY

### **Features**

2.4 ± acres available for sale or build-to-suit

Anchored by Dollar Tree, Factory Connection, Shoe Sensation

New Taco John's Restaurant and T-Mobile store located on adjacent

Signalized traffic light with excellent access and visibility

Newly built hospital behind Property

Located in the center of the retail trade area with convenient access to Western Kentucky Parkway / I-69