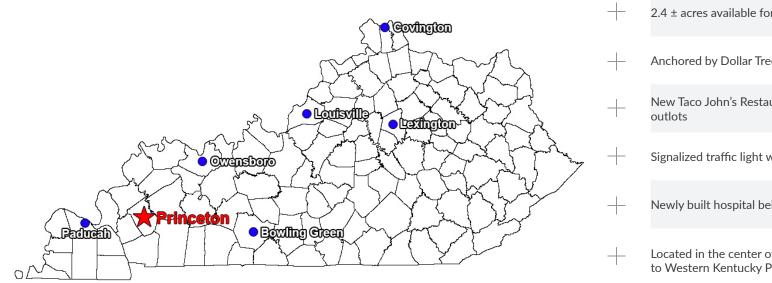

Newly built hospital behind Property

Located in the center of the retail trade area with convenient access to Western Kentucky Parkway / I-69