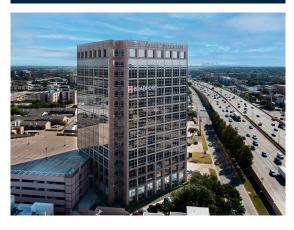

## **FACT SHEET**

**ADDRESS:** 10440 North Central Expressway, Dallas, TX 75231

262,779 (RSF) TOTAL BUILDING SQUARE FEET:

**AVAILABLE SUITES:** 

| SUITE#            | RENTABLE SF | NOTES |
|-------------------|-------------|-------|
| SUITE 800         | 19,604 RSF  |       |
| <b>SUITE 1010</b> | 2,283 RSF   |       |
| SUITE 1260        | 1,152 RSF   |       |

# FLOORS: Sixteen (16) Stories

\$22.00 psf NNN **RENTAL RATES:** 

2024 - \$9.64 **OPERATING EXPENSES:** 

Electricity 2024 - \$2.20

**PARKING:** 3.12/1000;

surface and non-reserved garage parking

819 parking spaces