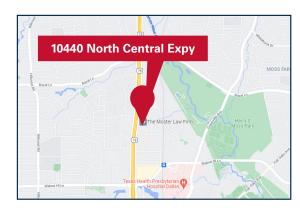

## **FACT SHEET**

**ADDRESS:** 10440 North Central Expressway, Dallas, TX 75231

262,779 (RSF) TOTAL BUILDING SQUARE FEET:

**AVAILABLE SUITES:** 

| SUITE#            | RENTABLE SF | NOTES |
|-------------------|-------------|-------|
| SUITE 800         | 19,604 RSF  |       |
| <b>SUITE 1010</b> | 2,283 RSF   |       |
| SUITE 1260        | 1,152 RSF   |       |