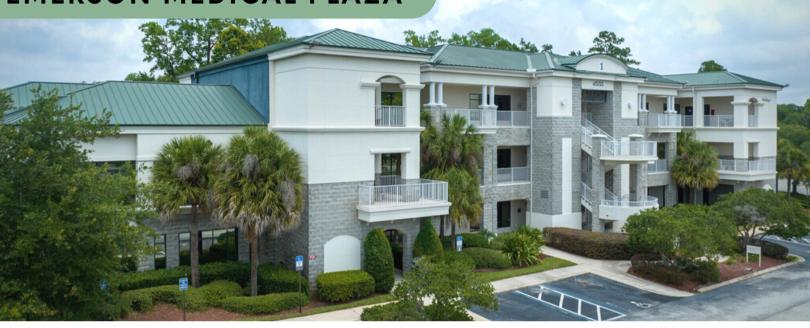

## MEDICAL OFFICE SPACE FOR LEASE

4555 EMERSON PARKWAY JACKSONVILLE, FL

**EMERSON MEDICAL PLAZA** 

## PROPERTY OVERVIEW

- Three-story, 36,129-square-foot building with eye-catching façade and mature landscaping
- Variety of spaces available, ranging in square footage with move-in ready suites and full-floor opportunities
- Proximity to HCA Florida Memorial Hospital and PAM Health Specialty Hospital of Jacksonville
- Ample on-site parking and abundant nearby amenities for tenant and patient convenience
- Formally occupied by the University of Florida Health Family Medicine
- North-south connection to the East Coast via Highway 90, Highway 1, and Interstate 95

## 4555 EMERSON PARKWAY JACKSONVILLE, FL

Emerson Medical Plaza at 4555 Emerson Parkway presents an exceptional opportunity for medical professionals seeking prime office space in the rapidly-growing Jacksonville market. This three-story, 36,129-square-foot building offers a variety of spaces, from move-in ready suites to full-floor opportunities.