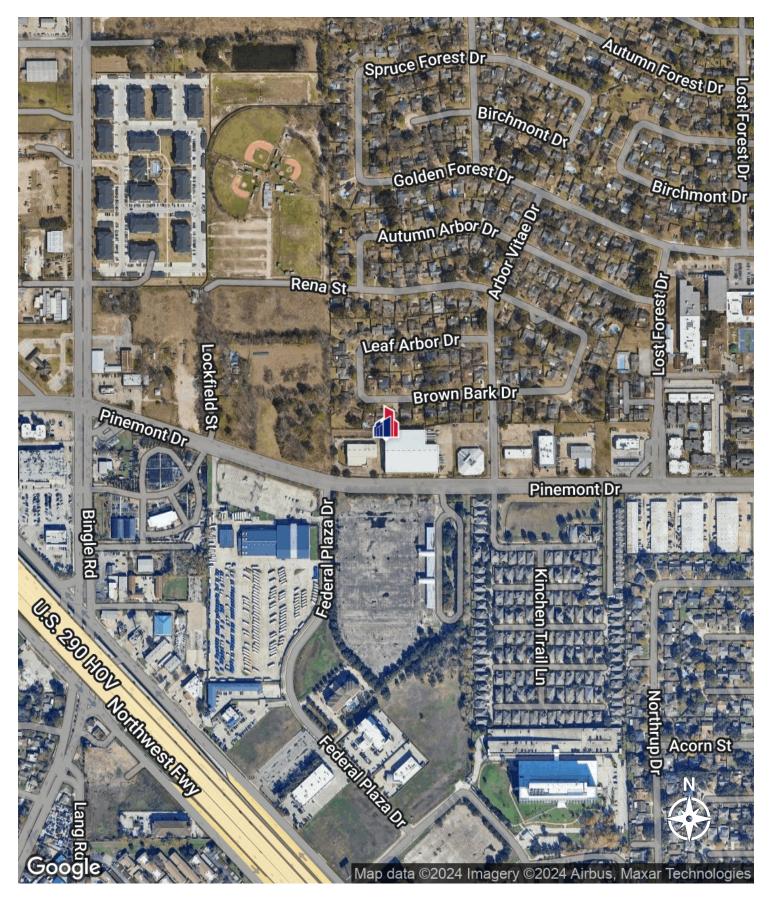

|------------------|----------------------------|
| Number of Units: | 1                          |
| Available SF:    | 13,545 SF                  |
| Lot Size:        | 1.75 AC                    |
| Building Size:   | 13,545 SF                  |

| DEMOGRAPHICS      | 1 MILE   | 3 MILES  | 8 MILES   |
|-------------------|----------|----------|-----------|
| Total Households  | 7,075    | 52,117   | 350,820   |
| Total Population  | 18,670   | 138,972  | 884,749   |
| Average HH Income | \$66,624 | \$77,724 | \$112,145 |

### **Complete Highlights**











# **Location Information**

**SECTION 2** 

PropNex Realty | 2717 Commercial Center Blvd | Katy, TX 77494 | PropNexUSA.com

### **Regional Map**





### **Location Map**

## Realty Group



### **Aerial Map**

## Realty Group





# Demographics

**SECTION 3** 

PropNex Realty | 2717 Commercial Center Blvd | Katy, TX 77494 | PropNexUSA.com

### **Demographics Map & Report**

## Realty Group

### 6358 PINEMONT DR



| POPULATION          | 1 MILE    | 3 MILES   | 8 MILES   |
|---------------------|-----------|-----------|-----------|
| Total Population    | 18,670    | 138,972   | 884,749   |
| Average Age         | 36        | 36        | 38        |
| HOUSEHOLDS & INCOME | 1 MILE    | 3 MILES   | 8 MILES   |
| Total Households    | 7,075     | 52,117    | 350,820   |
| # of Persons per HH | 2.6       | 2.7       | 2.5       |
| Average HH Income   | \$66,624  | \$77,724  | \$112,145 |
| Average House Value | \$278,080 | \$300,399 | \$479,308 |

Demographics data derived from AlphaMap





#### 6358 PINEMONT DR