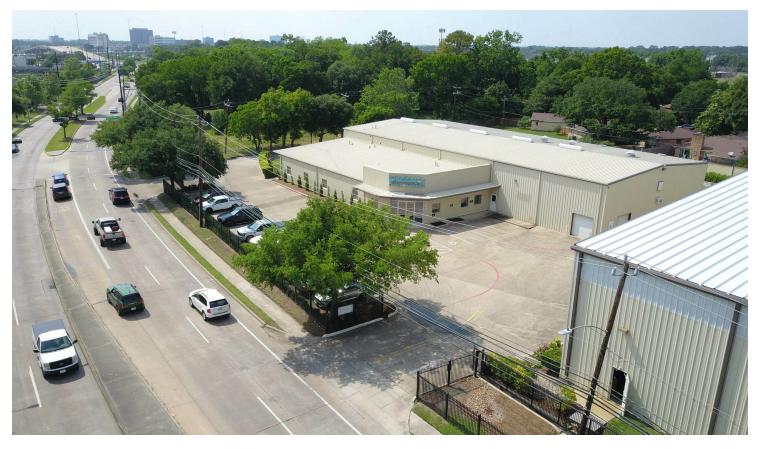

# 13,545 SF Climated Controlled Showroom

6358 PINEMONT DR HOUSTON, TX 77092

6 3 2

LL

PropNex Realty | 2717 Commercial Center Blvd | Katy, TX 77494 | PropNexUSA.com

#### **PROPERTY DESCRIPTION**

Property Type: Industrial / Flex / ShowRoom Building SF: ±13,545 SF Office SF: ±3,730 SF Showroom SF: ±9,815 SF Climate Controlled Showroom: 6 units Window air conditioners & Fans Clear Height 19 Feet Power: 3 phase/ 240 volts Two (2) 8' x 8' grade-level doors One (1) 14' x 16' grade-level door Available: October. 2024 Asking Rate: Base Rent \$0.80 SF/ month + NNN: \$0.30 SF/ month

### **Aerial Map**