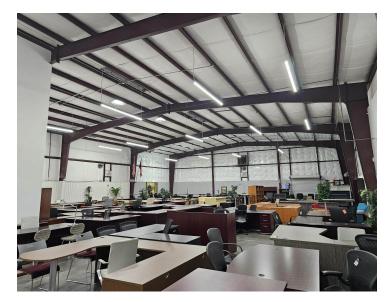

#### **PROPERTY DESCRIPTION**

Property Type: Industrial / Flex / ShowRoom Building SF: ±13,545 SF Office SF: ±3,730 SF Showroom SF: ±9,815 SF Climate Controlled Showroom: 6 units Window air conditioners & Fans Clear Height 19 Feet Power: 3 phase/ 240 volts Two (2) 8' x 8' grade-level doors One (1) 14' x 16' grade-level door Available: October. 2024 Asking Rate: Base Rent \$0.80 SF/ month + NNN: \$0.30 SF/ month

### **Complete Highlights**