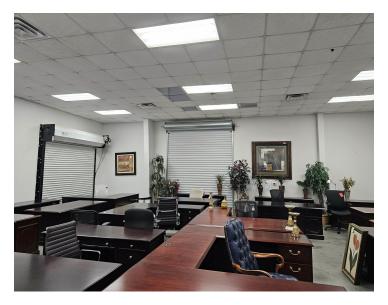

#### **PROPERTY DESCRIPTION**

Property Type: Industrial / Flex / ShowRoom Building SF: ±13,545 SF Office SF: ±3,730 SF Showroom SF: ±9,815 SF Climate Controlled Showroom: 6 units Window air conditioners & Fans Clear Height 19 Feet Power: 3 phase/ 240 volts Two (2) 8' x 8' grade-level doors One (1) 14' x 16' grade-level door Available: October. 2024 Asking Rate: Base Rent \$0.80 SF/ month + NNN: \$0.30 SF/ month

### **Complete Highlights**