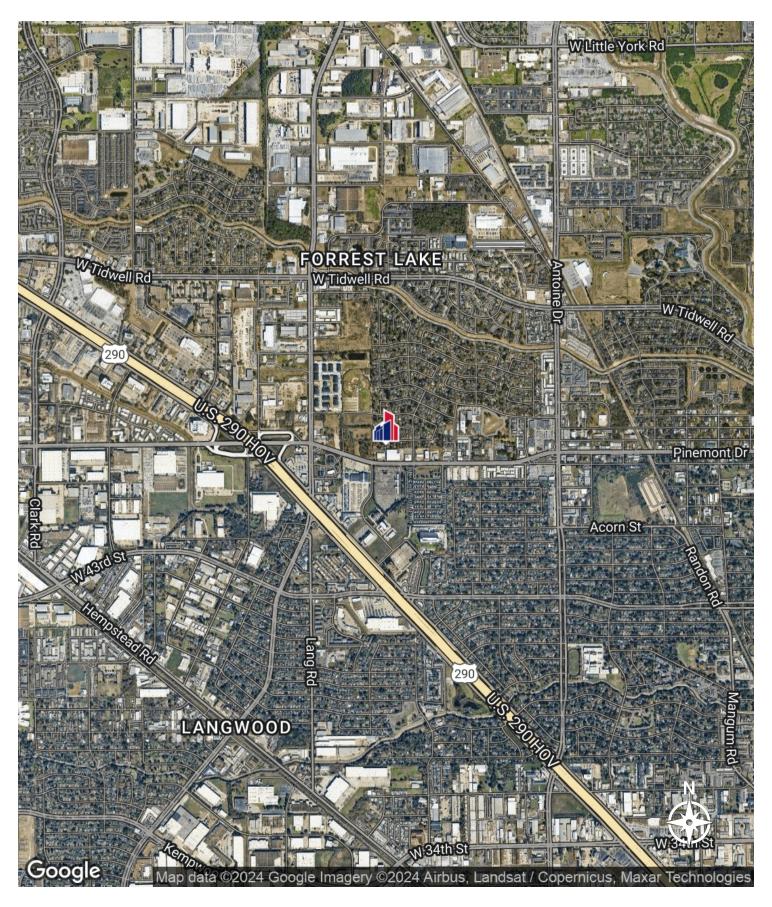

te:      | \$0.80 PSF + NNN\$0.30 PSF |
|------------------|----------------------------|
| Number of Units: | 1                          |
| Available SF:    | 13,545 SF                  |
| Lot Size:        | 1.75 AC                    |
| Building Size:   | 13,545 SF                  |

| DEMOGRAPHICS      | 1 MILE   | 3 MILES  | 8 MILES   |
|-------------------|----------|----------|-----------|
| Total Households  | 7,075    | 52,117   | 350,820   |
| Total Population  | 18,670   | 138,972  | 884,749   |
| Average HH Income | \$66,624 | \$77,724 | \$112,145 |

### **Complete Highlights**











# **Location Information**

**SECTION 2** 

PropNex Realty | 2717 Commercial Center Blvd | Katy, TX 77494 | PropNexUSA.com

### **Regional Map**





### **Location Map**

## Realty Group



### **Aerial Map**

## Realty Group





# Demographics

**SECTION 3** 

PropNex Realty | 2717 Commercial Center Blvd | Katy, TX 77494 | PropNexUSA.com

### **Demographics Map & Report**

## Realty Group

### 6358 PINEMONT DR



| POPULATION          | 1 MILE    | 3 MILES   | 8 MILES   |
|---------------------|-----------|-----------|-----------|
| Total Population    | 18,670    | 138,972   | 884,749   |
| Average Age         | 36        | 36        | 38        |
| HOUSEHOLDS & INCOME | 1 MILE    | 3 MILES   | 8 MILES   |
| Total Households    | 7,075     | 52,117    | 350,820   |
| # of Persons per HH | 2.6       | 2.7       | 2.5       |
| Average HH Income   | \$66,624  | \$77,724  | \$112,145 |
| Average House Value | \$278,080 | \$300,399 | \$479,308 |

Demographics data derived fr