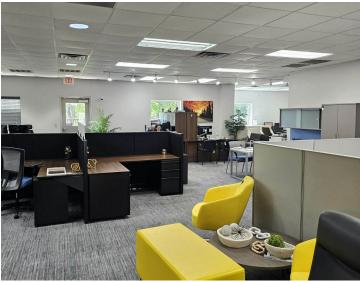

#### **PROPERTY DESCRIPTION**

Property Type: Industrial / Flex / ShowRoom Building SF: ±13,545 SF Office SF: ±3,730 SF Showroom SF: ±9,815 SF Climate Controlled Showroom: 6 units Window air conditioners & Fans Clear Height 19 Feet Power: 3 phase/ 240 volts Two (2) 8' x 8' grade-level doors One (1) 14' x 16' grade-level door Available: October. 2024 Asking Rate: Base Rent \$0.80 SF/ month + NNN: \$0.30 SF/ month

### **Complete Highlights**