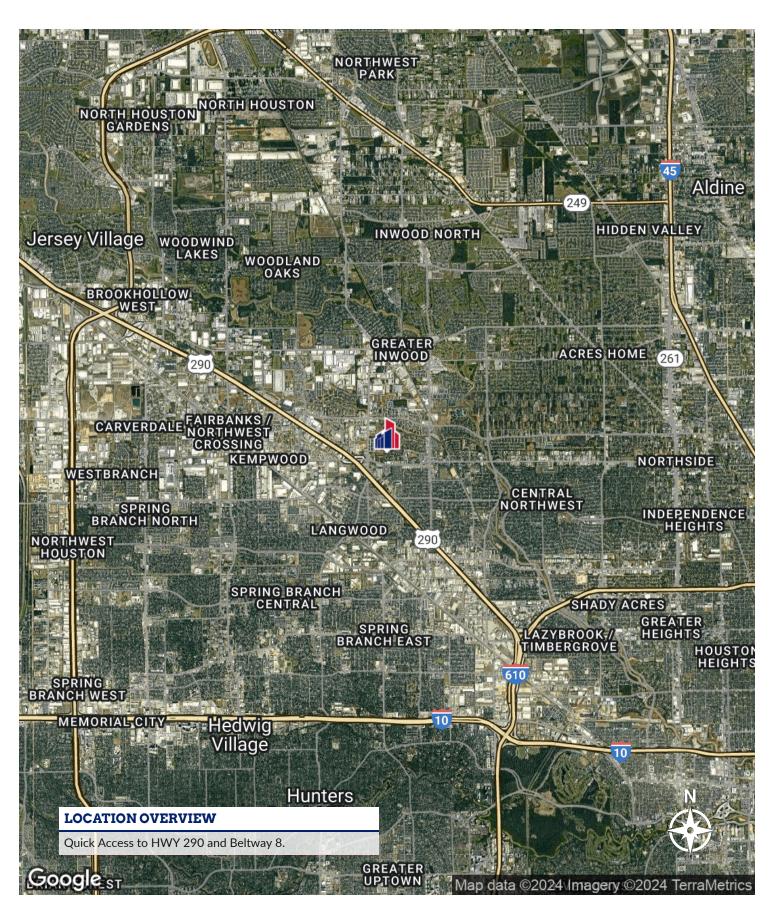

th

#### **OFFERING SUMMARY**

| Lease Rate:      | \$0.80 PSF + NNN\$0.30 PSF |
|------------------|----------------------------|
| Number of Units: | 1                          |
| Available SF:    | 13,545 SF                  |
| Lot Size:        | 1.75 AC                    |
| Building Size:   | 13,545 SF                  |

| DEMOGRAPHICS      | 1 MILE   | 3 MILES  | 8 MILES   |
|-------------------|----------|----------|-----------|
| Total Households  | 7,075    | 52,117   | 350,820   |
| Total Population  | 18,670   | 138,972  | 884,749   |
| Average HH Income | \$66,624 | \$77,724 | \$112,145 |

### **Complete Highlights**











# **Location Information**

**SECTION 2** 

PropNex Realty | 2717 Commercial Center Blvd | Katy, TX 77494 | PropNexUSA.com

### **Regional Map**





### **Location Map**

## Realty Group



### **Aerial Map**

## Realty Group





# Demographics

**SECTION 3** 

PropNex Realty | 2717 Commercial Center Blvd | Katy, TX 77494 | PropNexUSA.com

### **Demographics Map & Report**

## Realty Group

### 6358 PINEMONT DR



| POPULATION          | 1 MILE    | 3 MILES   | 8 MILES   |
|---------------------|-----------|-----------|-----------|
| Total Population    | 18,670    | 138,972   | 884,749   |
| Average Age         | 36        | 36        | 38        |
| HOUSEHOLDS & INCOME | 1 MILE    | 3 MILES   | 8 MILES   |
| Total Households    | 7,075     | 52,117    | 350,820   |
| # of Persons per HH | 2.6       | 2.7       | 2.5       |
| Average HH Income   | \$66,624  | \$77,724  | \$112,145 |
| Average House Value | \$278,080 | \$300,399 |