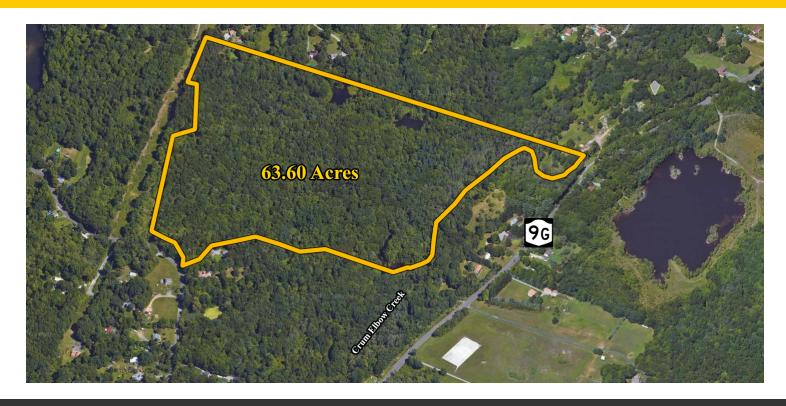

(15 Minutes / 10.2 Miles)

Kingston-Rhinecliff Bridge

(15 Minutes / 11.1 Miles)

Poughkeepsie Metro-North

(23 Minutes / 11.3 Miles)

Grand Central Station - 2 Hours

LOT SIZE: 63.6 Acres

ZONING: GE

### **LOCATION OVERVIEW**

CR Properties Group is pleased to offer a Residential Development Site for Sale on 97 Reservoir Road in Staatsburg, NY. There is a gravel entrance off of NYS Route 9G. Staatsburg is a hamlet located in the town of Hyde Park in Dutchess County, New York, United States. It is situated along the eastern bank of the Hudson River, just north of the village of Hyde Park. Staatsburg is a charming hamlet with a focus on history, scenic beauty, and a tranquil residential atmosphere. The presence of historic sites like the Mills Mansion adds to the cultural and architectural significance of the area. There is a Gravel drive that meanders through the site. There is potential for access on NYS Route 9G, there multiple ponds on the property & connects to Crum Elbow Creek Border.