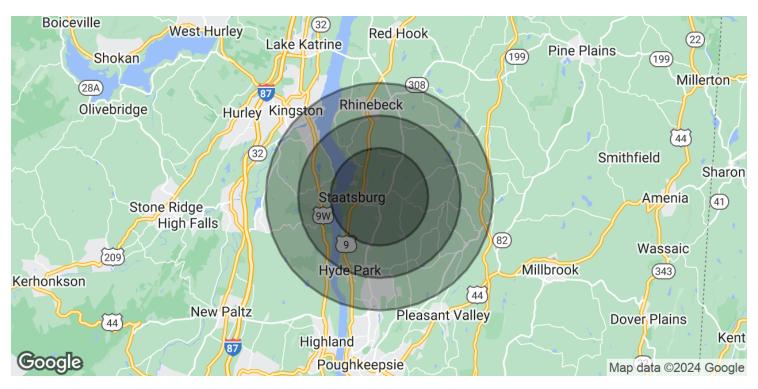

## **DUTCHESS COUNTY & ULSTER COUNTY AREAS**

| POPULATION             | 3 MILES                | 5 MILES                | 7 MILES               |
|------------------------|------------------------|------------------------|-----------------------|
| Total Population       | 6,599                  | 17,719                 | 42,480                |
| Average Age            | 43.5                   | 46.0                   | 45.9                  |
| Average Age (Male)     | 41.5                   | 43.9                   | 43.3                  |
| Average Age (Female)   | 45.5                   | 47.8                   | 47.6                  |
|                        |                        |                        |                       |
| HOUSEHOLDS & INCOME    | 3 MILES                | 5 MILES                | 7 MILES               |
| Total Households       | 2,677                  | 7,592                  | 18,796                |
| # of Persons per HH    | 2.5                    | 2.3                    | 2.3                   |
| " or receive per rin r |                        |                        |                       |
| Average HH Income      | \$104,839              | \$100,117              | \$92,829              |
| ·                      | \$104,839<br>\$278,140 | \$100,117<br>\$278,262 | \$92,829<br>\$263,005 |