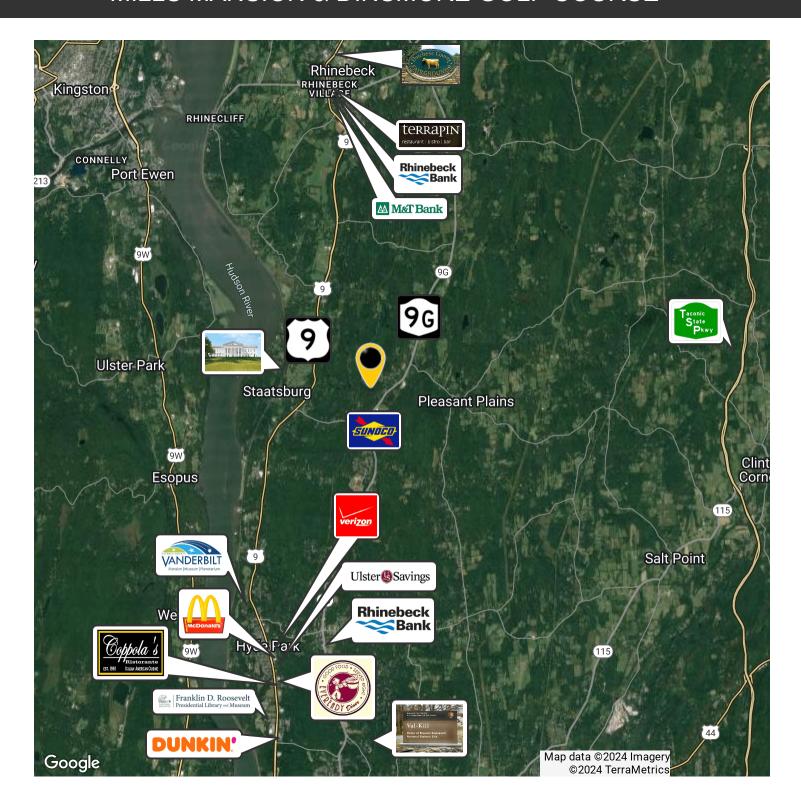

### STAATSBURG NEAR HISTORIC RHINEBECK & HYDE PARK

ADDRESS: 97 Reservoir Road

LOCATION: Rhinebeck Village

(11 Minutes / 7.9 Miles)

Staatsburg, NY 12580

**Taconic State Parkway** 

(13 Minutes / 8.8 Miles)

Rhinecliff Amtrak Train Station

(15 Minutes / 10.2 Miles)

Kingston-Rhinecliff Bridge

(15 Minutes / 11.1 Miles)

Poughkeepsie Metro-North

(23 Minutes / 11.3 Miles)

Grand Central Station - 2 Hours

LOT SIZE: 63.6 Acres

ZONING: GE

#### **DEMAND GENERATORS**

Franklin D. Roosevelt High School
Franklin D. Roosevelt Presidential Library & Museum
Eleanor Roosevelt National Historic Site
Townhouse Development Project on Blair Road
Vanderbilt Mansion National Historic Site
Mills Mansion, Staatsburgh State Historic Site
Dinsmore Golf Course
Dutchess County Fairgrounds
Culinary Institute of America
Dutchess Community College
Marist College
Vassar College
Bard College