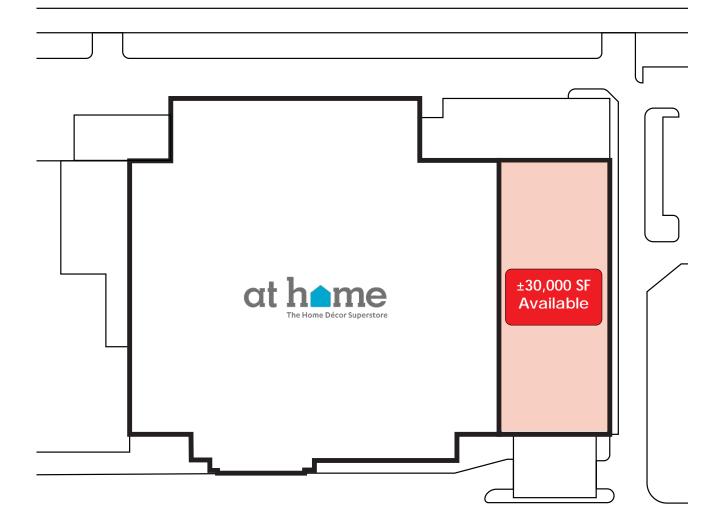

# FLOOR PLAN

### COLEMAN LANDINGS - JR. ANCHOR SPACE 750 NEWHALL DR - OVERVIEW

- +/- 30,000 SF Available for Sublease
- Building is a former Lowe's with open ceiling and high clear heights
- Space is demised and power separated