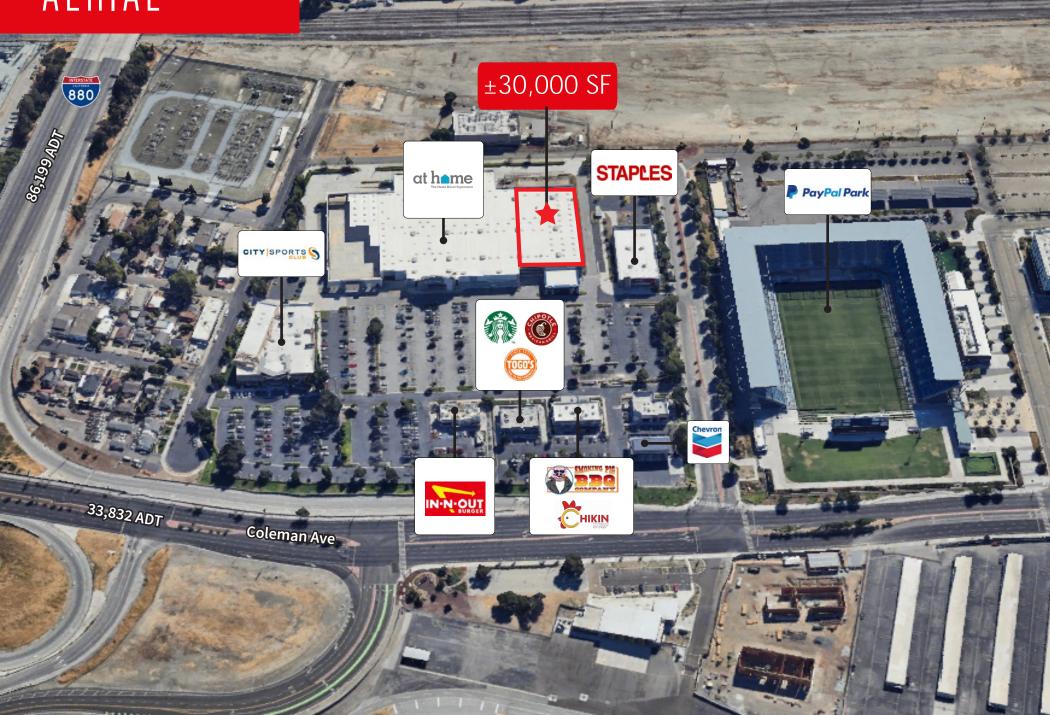

# AERIAL

- Exceptional parking in the center
- Anchored by At Home, City Sports Club, and Staples
- In-N-Out, Chipotle, Starbucks and Chevron drive consistent traffic on the pads