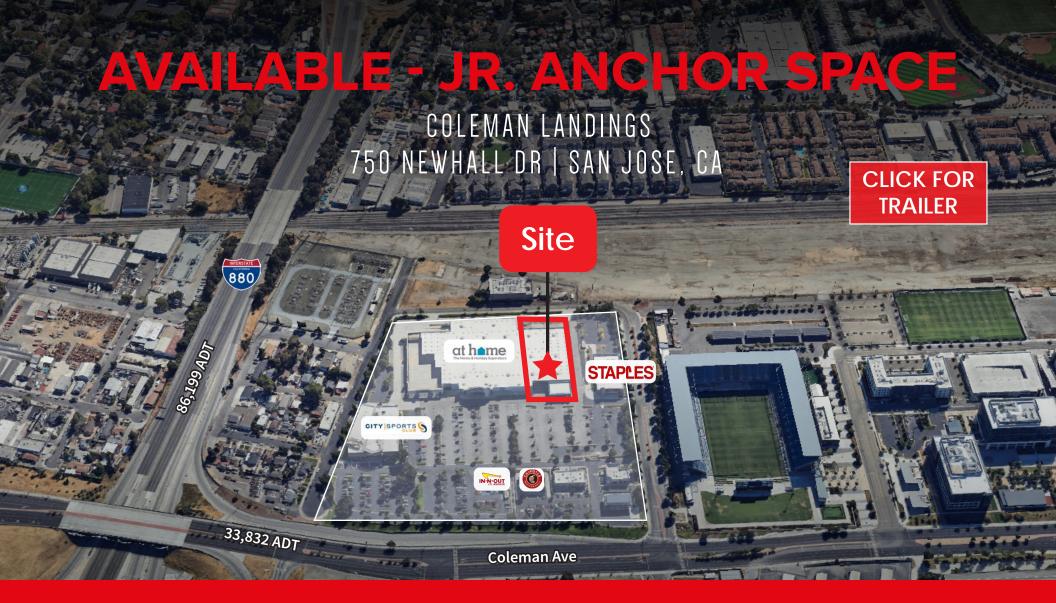

### COLEMAN LANDINGS - JR. ANCHOR SPACE 750 NEWHALL DR - OVERVIEW

- +/- 30,000 SF Available for Sublease
- Building is a former Lowe's with open ceiling and high clear heights
- Space is demised and power separated

- Exceptional parking in the center
- Anchored by At Home, City Sports Club, and Staples
- In-N-Out, Chipotle, Starbucks and Chevron drive consistent traffic on the pads