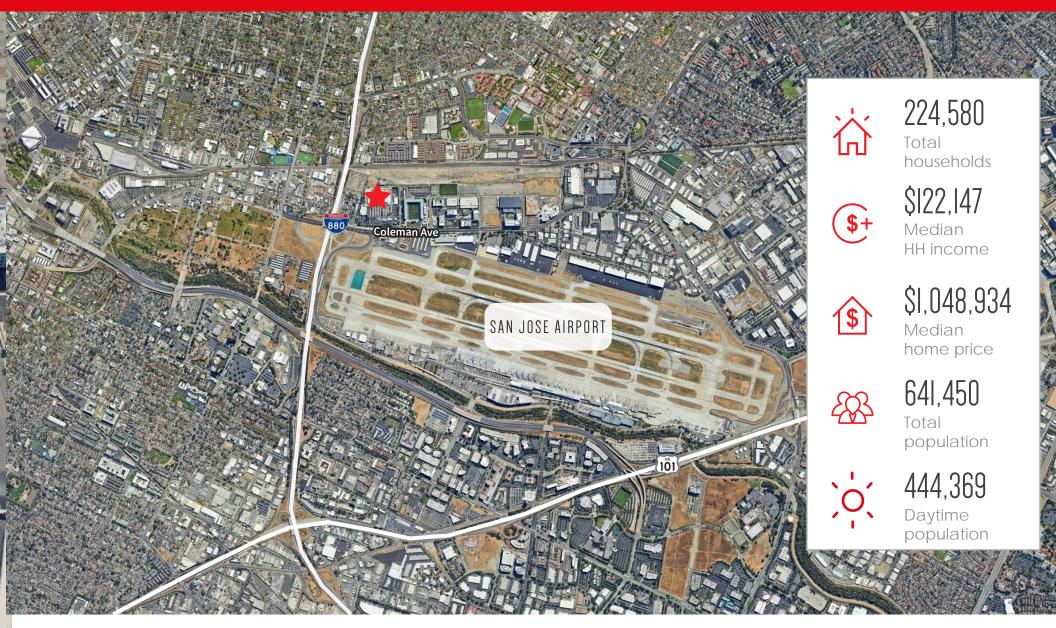

Managing Director, Retail +1 415 395 4916 jeff.badstubner@jll.com RE License #01155279

#### DAVE WHITE

Vice President, Retail +1 916 440 1831 dave.white@jll.com RE License #01759894

#### JOHN BRECHER

Vice President, Retail +1 916 440 1826 john.brecher@jll.com RE License #01897931

Jones Lang LaSalle Brokerage, Inc., Real estate license #01856260



### COLEMAN LANDINGS - JR. ANCHOR SPACE 750 NEWHALL DR - OVERVIEW

- +/- 30,000 SF Available for Sublease
- Building is a former Lowe's with open ceiling and high clear heights
- Space is demised and power separated

- Exceptional parking in the center
- Anchored by At Home, City Sports Club, and Staples
- In-N-Out, Chipotle, Starbucks and Chevron drive consistent traffic on the pads



# FLOOR PLAN



# AERIAL





### 5 MILE DEMOGRAPHICS



#### 750 NEWHALL DR | SAN JOSE, CA



#### JEFF BADSTUBNER Managing Director, Retail +1 415 395 4916 jeff.badstubner@jll.com

RE License #01155279

DAVE WHITE

Vice President, Retail +1 916 440 1831 dave.white@jll.com RE License #01759894 JOHN BRECHER Vice President, Retail +1 916 440 1826 john.brecher@jll.com RE License #01897931

Although information has been obtained from sources deemed reliable, JLL does not make any guarantees, warranties or representations, express or implied, as to the completeness or accuracy as to the information contained herein. Any projections, assumptions or estimates used are for example only. There may be differences between projected and actual results, and those differences may be material. JLL does not accept any liability for any loss or damage suffere