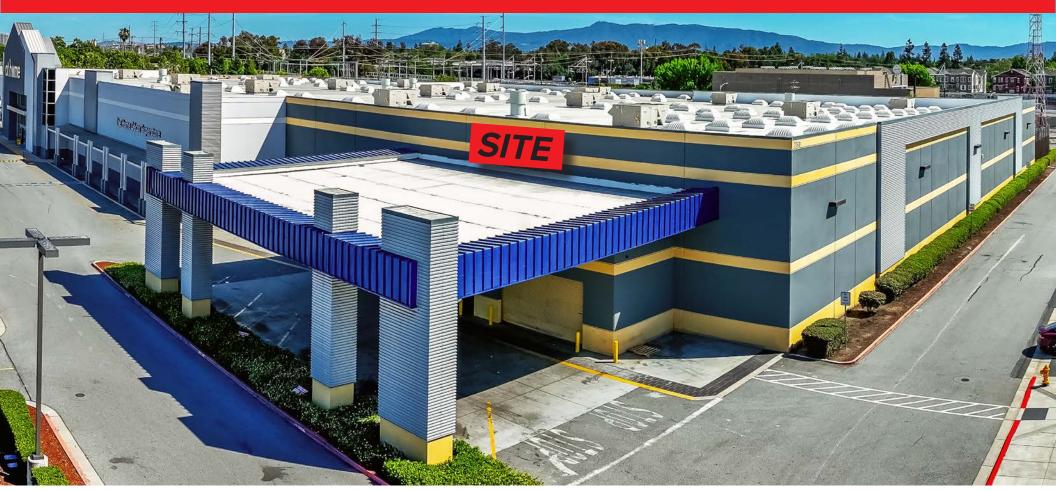

### COLEMAN LANDINGS - JR. ANCHOR SPACE 750 NEWHALL DR - OVERVIEW

- +/- 30,000 SF Available for Sublease
- Building is a former Lowe's with open ceiling and high clear heights
- Space is demised and power separated

- Exceptional parking in the center
- Anchored by At Home, City Sports Club, and Staples
- In-N-Out, Chipotle, Starbucks and Chevron drive consistent traffic on the pads

\* - representative photo. Not actual building.