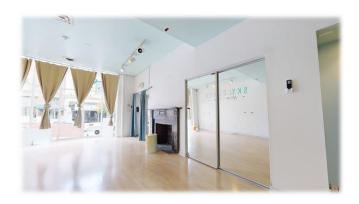

Lot: 25'9 x 128' deep

Zoning: OR-2

Utilities: 100 Amp electrical service. City water, city sewer. Heat pump with central air

conditioning.

Amenities: Large, 10' x 10' floor-to ceiling retail window for maximum exposure. Private offices,

kitchenettes, powder room, laundry and shower stall. One off-street parking space.

Size: 2,600 Square Feet.

Lease Terms: Base Rent ~\$16.15 per square foot - \$3,500/month

Tenant pays 100% electric; share of monthly water and gas bill.