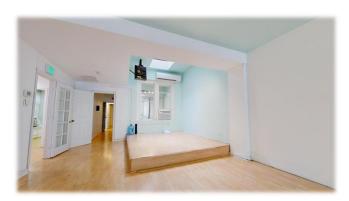

Lot: 25'9 x 128' deep

Zoning: OR-2

Utilities: 100 Amp electrical service. City water, city sewer. Heat pump with central air

conditioning.

Amenities: Large, 10' x 10' floor-to ceiling retail window for maximum exposure. Private offices,

kitchenettes, powder room, laundry and shower stall. One off-street parking space.

Size: 2,600 Square Feet.

Lease Terms: Base Rent ~\$16.15 per square foot - \$3,500/month

Tenant pays 100% electric; share of monthly water and gas bill.