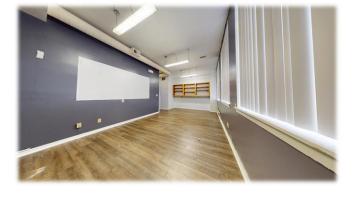

Lot: 25'9 x 128' deep

Zoning: OR-2

Utilities: 100 Amp electrical service. City water, city sewer. Heat pump with central air

conditioning.

Amenities: Large, 10' x 10' floor-to ceiling retail window for maximum exposure. Private offices,

kitchenettes, powder room, laundry and shower stall. One off-street parking space.

Size: 2,600 Square Feet.

Lease Terms: Base Rent ~\$16.15 per square foot - \$3,500/month

Tenant pays 100% electric; share of monthly water and gas bill.