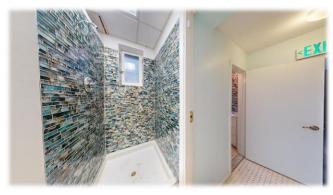

Lot: 25'9 x 128' deep

Zoning: OR-2

Utilities: 100 Amp electrical service. City water, city sewer. Heat pump with central air

conditioning.

Amenities: Large, 10' x 10' floor-to ceiling retail window for maximum exposure. Private offices,

kitchenettes, powder room, laundry and shower stall. One off-street parking space.

Size: 2,600 Square Feet.

Lease Terms: Base Rent ~\$16.15 per square foot - \$3,500/month

Tenant pays 100% electric; share of monthly water and gas bill.