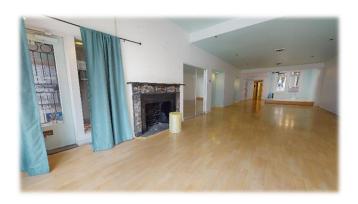

Lot: 25'9 x 128' deep

Zoning: OR-2

Utilities: 100 Amp electrical service. City water, city sewer. Heat pump with central air

conditioning.

Amenities: Large, 10' x 10' floor-to ceiling retail window for maximum exposure. Private offices,

kitchenettes, powder room, laundry and shower stall. One off-street parking space.

Size: 2,600 Square Feet.

Lease Terms: Base Rent ~\$16.15 per square foot - \$3,500/month

Tenant pays 100% electric; share of monthly water and gas bill.