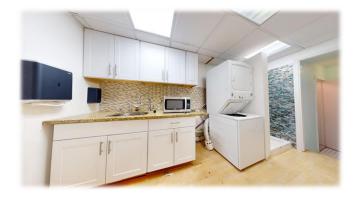

Lot: 25'9 x 128' deep

Zoning: OR-2

Utilities: 100 Amp electrical service. City water, city sewer. Heat pump with central air

conditioning.

Amenities: Large, 10' x 10' floor-to ceiling retail window for maximum exposure. Private offices,

kitchenettes, powder room, laundry and shower stall. One off-street parking space.

Size: 2,600 Square Feet.

Lease Terms: Base Rent ~\$16.15 per square foot - \$3,500/month

Tenant pays 100% electric; share of monthly water and gas bill.