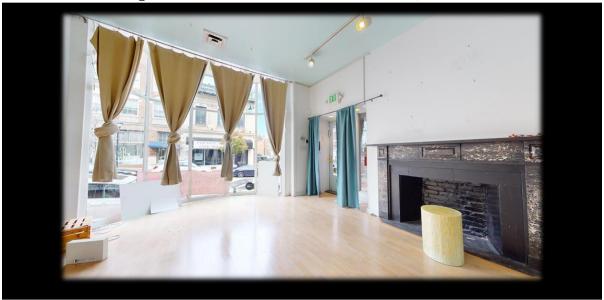

Lot: 25'9 x 128' deep

Zoning: OR-2

Utilities: 100 Amp electrical service. City water, city sewer. Heat pump with central air

conditioning.

Amenities: Large, 10' x 10' floor-to ceiling retail window for maximum exposure. Private offices,

kitchenettes, powder room, laundry and shower stall. One off-street parking space.

Size: 2,600 Square Feet.

Lease Terms: Base Rent ~\$16.15 per square foot - \$3,500/month

Tenant pays 100% electric; share of monthly water and gas bill.

## Why Choose 519-521 North Charles Street?

Prime Mount Vernon location, just 1/2 block from the Washington Monument

High foot traffic area surrounded by restaurants, shops, and cultural attractions

Convenient access to Baltimore Penn Station, I-83, and local transit