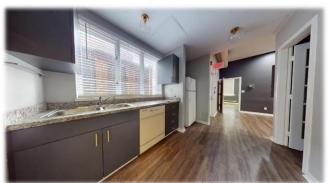

Lot: 25'9 x 128' deep

Zoning: OR-2

Utilities: 100 Amp electrical service. City water, city sewer. Heat pump with central air

conditioning.

Amenities: Large, 10' x 10' floor-to ceiling retail window for maximum exposure. Private offices,

kitchenettes, powder room, laundry and shower stall. One off-street parking space.

Size: 2,600 Square Feet.

Lease Terms: Base Rent ~\$16.15 per square foot - \$3,500/month

Tenant pays 100% electric; share of monthly water and gas bill.