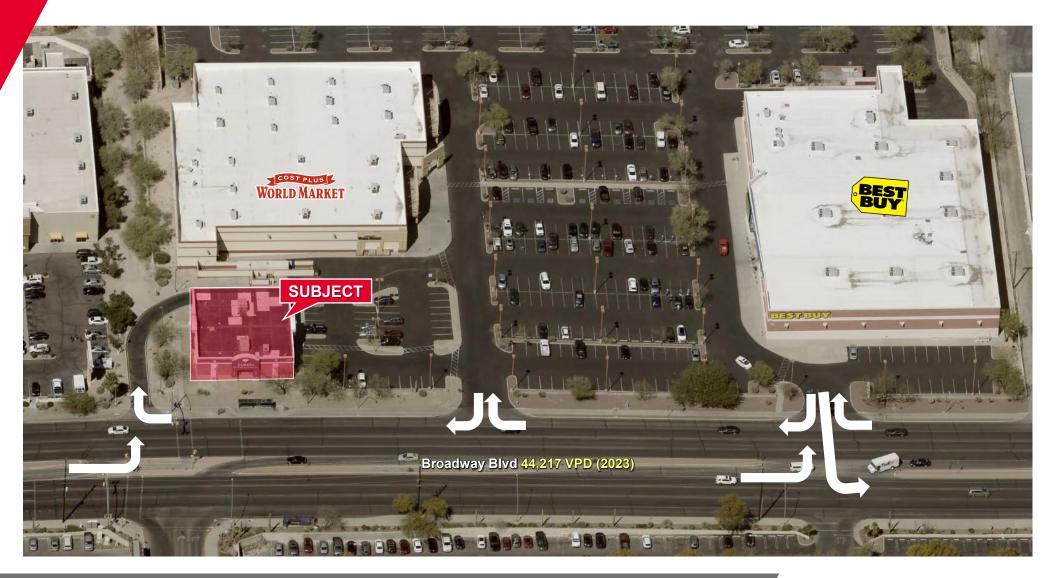

High Profile Retail Building Across from Park Place Mall | Tucson, AZ 85711

### **SITE AERIAL**

Independently Owned and Operated / A Member of the Cushman & Wakefield Alliance 8/28/2024

Cushman & Wakefield Copyright 2022. No warranty or representation, express or implied, is made to the accuracy or completeness of the information contained herein, and same is submitted subject to errors, omissions, change of price, rental or other conditions, withdrawal without notice, and to any special listing conditions imposed by the property owner(s). As applicable, we make no representation as to the condition of the property (or properties) in question.

#### TRAFFIC COUNTS

| Broadway Blvd | 44,217 VPD (2023) |
|---------------|-------------------|
| Wilmot Rd     | 42,389 VPD (2023) |

| DEMOGRAPHICS | Population | Average<br>Household Income | Daytime<br>Population |
|--------------|------------|-----------------------------|-----------------------|
| 1 Mile       | 12,308     | \$78,013                    | 14,002                |
| 3 Miles      | 121,929    | \$74,910                    | 59,359                |
| 5 Miles      | 257,386    | \$83,848                    | 106,921               |