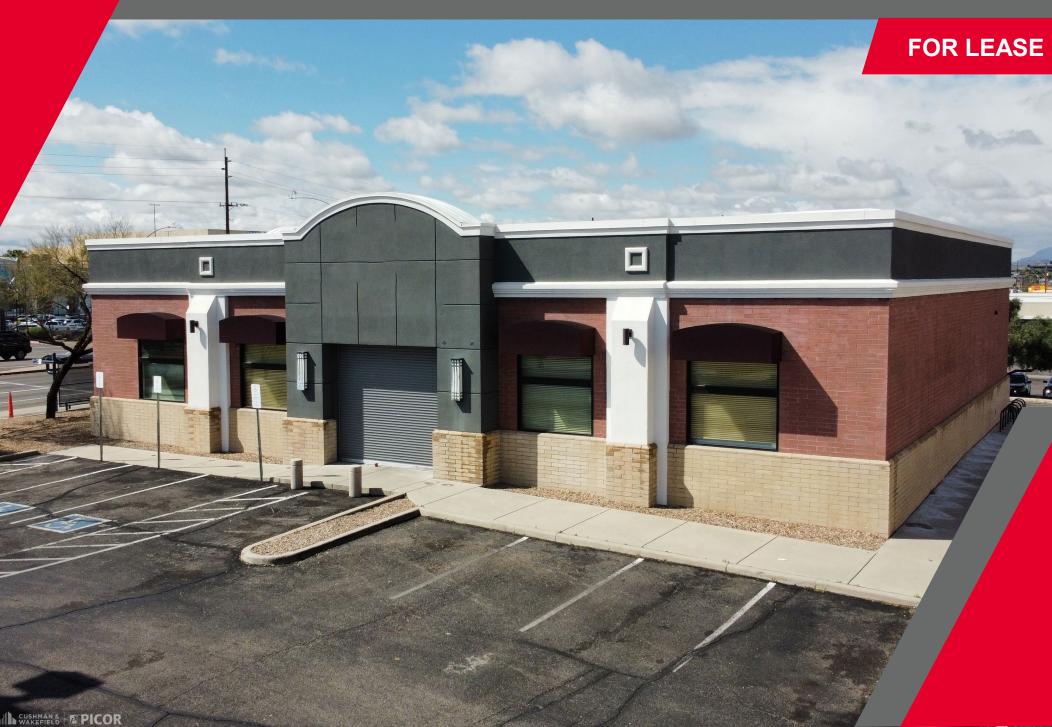

High Profile Retail Building Across from Park Place Mall | Tucson, AZ 85711

High Profile Retail Building Across from Park Place Mall | Tucson, AZ 85711

#### **PROPERTY DETAILS**

| Availability | 6,105 SF Building                    |  |
|--------------|--------------------------------------|--|
| Lease Rate   | \$42.00/SF                           |  |
| NNN Rate     | \$4.83/SF                            |  |
| Availability | Immediate                            |  |
| Year Built   | 2000                                 |  |
| Zoning       | C-1, City of Tucson                  |  |
| Address      | 5955 E Broadway Blvd Tucson AZ 85711 |  |

#### **HIGHLIGHTS**

- · Freestanding building located in the heart of Park Place Mall trade area
- · Building signage on 3 facades
- Full turning access serving the site, along with additional left into parking lot
- Versatile floorplan and layout
- Quality construction