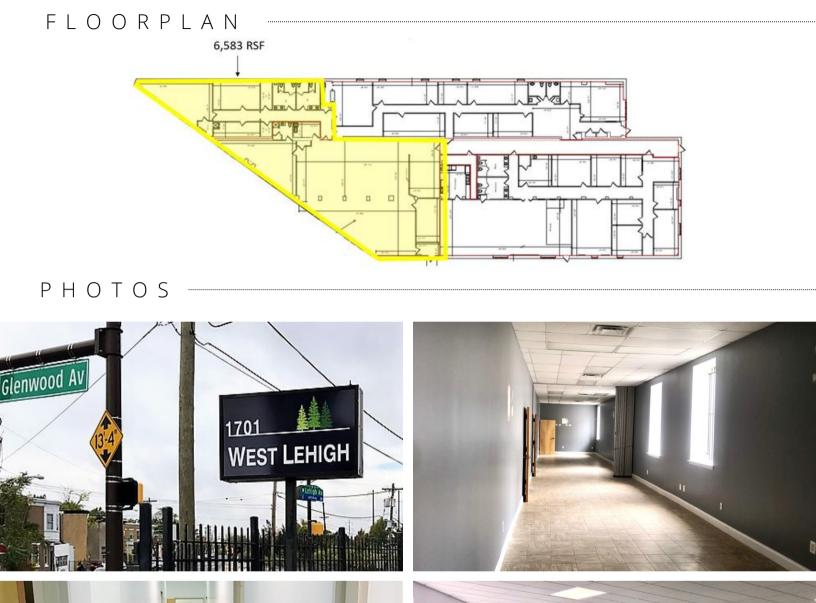

## 9,654 SF OFFICE SPACE AVAILABLE FOR LEASE

ĴFī-]

57,433 SF office and retail complex at 17th and Lehigh Ave

Three suites available

- 1st floor: 4,809 SF 6,583 SF
- 1st floor: 897 SF
- 2nd floor: 2,174 SF

## THE FLYNN COMPANY

Just 2 blocks from the North Philadelphia Station and North Broad Station (access to Amtrak,

Broad Street Subway, Lansdale/Doylestown Regional Rail Line and Manayunk/Norristown

Available suites offer mix of open space, private offices and conference rooms