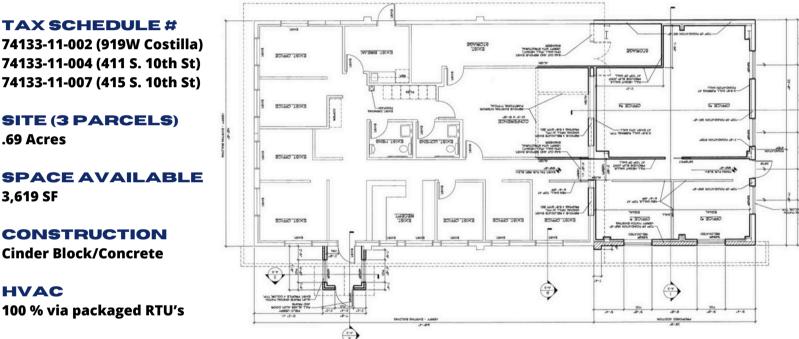

### FLOOR PLAN

**SPACE AVAILABLE** 3,619 SF

**TAX SCHEDULE #** 

SITE (3 PARCELS)

CONSTRUCTION **Cinder Block/Concrete** 

HVAC 100 % via packaged RTU's