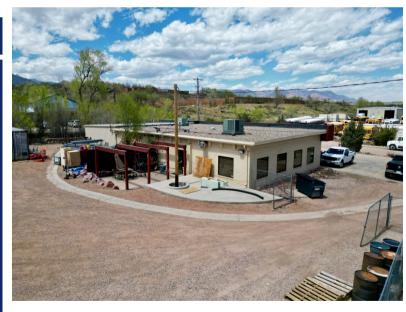

# 919 W COSTILLA ST COLORADO SPRINGS

WWW.919COSTILLA.COM

# **Office & Fenced Yard**

- 3,619 SF AVAILABLE

OWNER FINANCING

- STANDALONE FACILITY
- 1/4 ACRE FENCED REAR LOT
- CLOSE PROXIMITY TO I-25
- C5 ZONING
- WELL MAINTAINED AND
- UPDATED
- -FLEXIBLE CONFIGURATION
- FOR WIDE VARIETY OF USERS