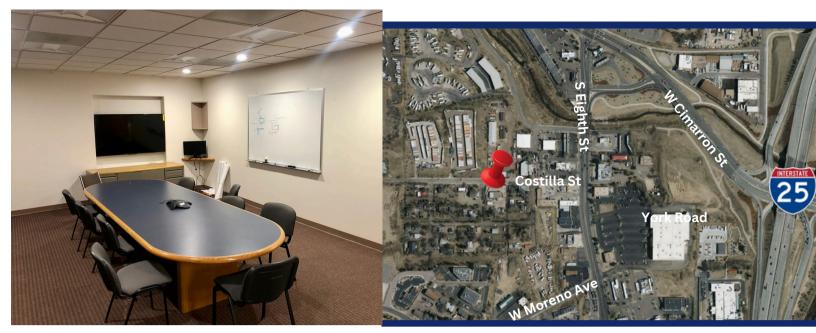

- 1/4 ACRE FENCED REAR LOT
- CLOSE PROXIMITY TO I-25
- C5 ZONING
- WELL MAINTAINED AND
- UPDATED
- -FLEXIBLE CONFIGURATION
- FOR WIDE VARIETY OF USERS

FOR MORE INFORMATION, PLEASE CONTACT:





MIKE HELWEGE PRINCIPAL +1.719.688.6811 MIKE@CORECOMMBC.COM

PARKER CURRY BROKER +1.719.337.1367 PARKER@CORECOMMBC.COM

Core Commercial Brokerage Company, LLC. Copyright 2024. No warranty or representation, express or implied, is made to the accuracy or completeness of the information contained herein, and same is submitted subject to errors, omissions, change of price, rental or other conditions, withdrawal without notice, and to any special listing conditions imposed by the property owner(s). As applicable, we make no representations to the condition of the property (or properties) in question.



ZONING **C5** 

.69 Acres

### FLOOR PLAN



**SPACE AVAILABLE** 3,619 SF

**TAX SCHEDULE #** 

SITE (3 PARCELS)

CONSTRUCTION **Cinder Block/Concrete** 

HVAC 100 % via packaged RTU's

#### PARKING

12 dedicated front parking spots and 1/4 acre rear yard

#### PRICE

For Sale:\$850,000 (\$235/SF) For Lease: \$14.00 NNN

FOR MORE INFORMATION, PLEASE CONTACT:



**MIKE HELWEGE** PRINCIPAL +1.719.688.6811MIKE@CORECOMMBC.COM **PARKER CURRY** BROKER +1.719.337.1367 PARKER@CORECOMMBC.COM

Core Commercial Brokerage Company, LLC. Copyright 2024. No warranty or representation, express or implied, is made to the accuracy or completeness of the information contained herein, and same is submitted subject to errors, omissions, change of price, rental or other conditions, withdrawal without notice, a