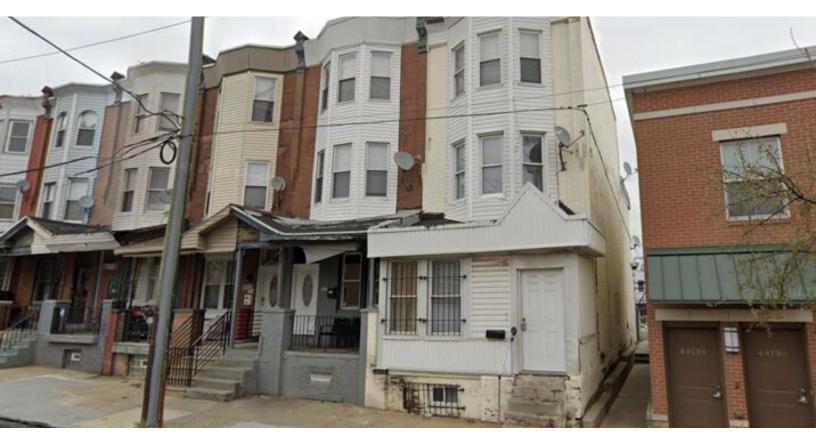

4435 N 20th St, Philadelphia, PA 19140

#### **Marketing Description**

Presenting an exclusive prospect at 4435 N 20th St, Philadelphia, PA. This multi-family home in the Germantown/ Logan neighborhood (ZIP code 19140) beckons the astute investor with abundant potential. The advertised expenses and rent are projected based on market rates.

Encompassing about 1,485 sqft of floor space, spanning a lot size of 988 sqft, this residence stands as a canvas for your vision. However, it's essential to note that there's an ongoing legal process regarding a squatter, with lock-out proceedings anticipated in approximately a month.

This situation provides an opportunity for those who can envision beyond the present. With a promising future and inherent possibilities, 4435 N 20th St invites you to be a part of its transformation. Property is being sold as-is. Buyer is responsible for city cert and any county requirements.