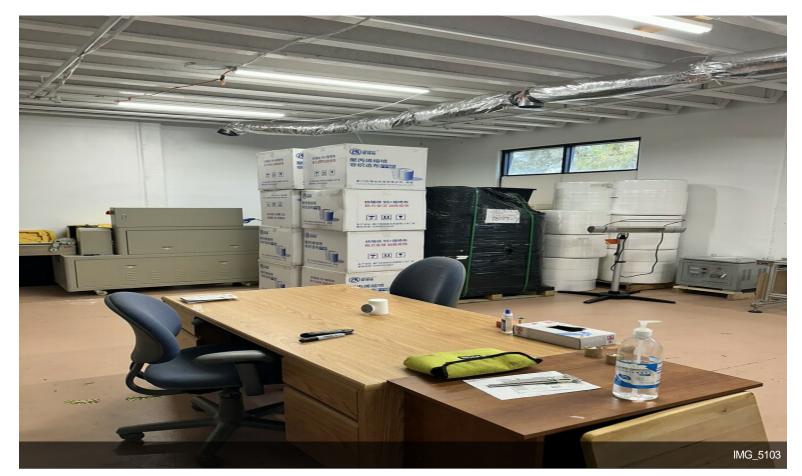

## 31875 Corydon Rd. 150

\$1,426,510

For sale: Corner unit in Blue Lake Business Park, facing the racetrack. This unit is approximately 4,919 sq. ft. and features:

- 3 offices upstairs Front reception area
- Workroom in warehouse
- Two restrooms (one upstairs, one downstairs)
- Two HVAC units

#### 31875 Corydon Rd. 150, Lake Elsinore, CA 92530

For sale: Corner unit in Blue Lake Business Park, facing the racetrack. This unit is approximately 4,919 sq. ft. and features:

- 3 offices upstairs
- Front reception area
- Workroom in warehouse
- Two restrooms (one upstairs, one downstairs)
- Two HVAC units