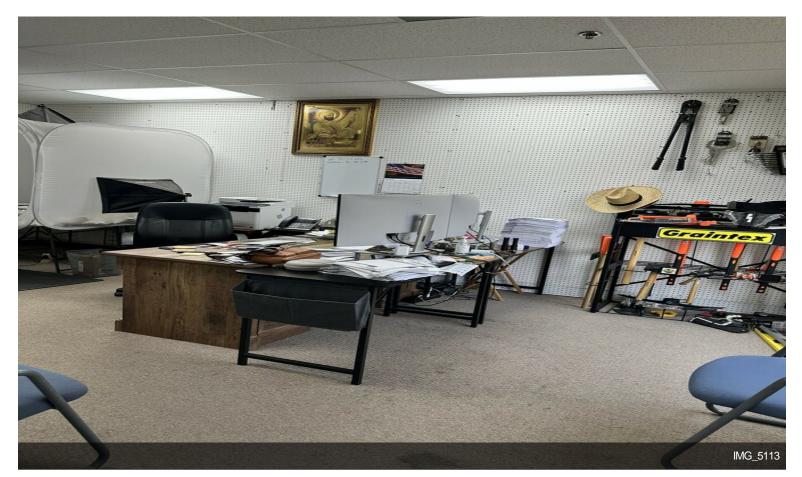

## 31875 Corydon Rd. 150

\$1,426,510

For sale: Corner unit in Blue Lake Business Park, facing the racetrack. This unit is approximately 4,919 sq. ft. and features:

- 3 offices upstairs Front reception area
- Workroom in warehouse
- Two restrooms (one upstairs, one downstairs)
- Two HVAC units

#### 31875 Corydon Rd. 150, Lake Elsinore, CA 92530

For sale: Corner unit in Blue Lake Business Park, facing the racetrack. This unit is approximately 4,919 sq. ft. and features:

- 3 offices upstairs
- Front reception area
- Workroom in warehouse
- Two restrooms (one upstairs, one downstairs)
- Two HVAC units