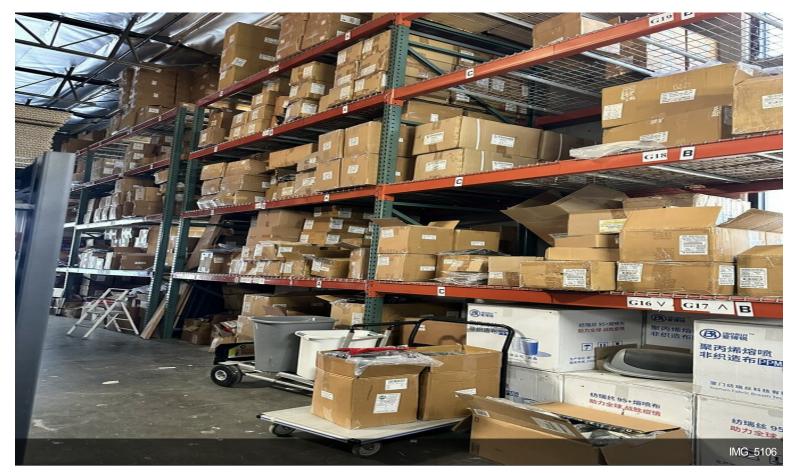

## 31875 Corydon Rd. 150

\$1,426,510

For sale: Corner unit in Blue Lake Business Park, facing the racetrack. This unit is approximately 4,919 sq. ft. and features:

- 3 offices upstairs Front reception area
- Workroom in warehouse
- Two restrooms (one upstairs, one downstairs)
- Two HVAC units

#### 31875 Corydon Rd. 150, Lake Elsinore, CA 92530

For sale: Corner unit in Blue Lake Business Park, facing the racetrack. This unit is approximately 4,919 sq. ft. and features:

- 3 offices upstairs
- Front reception area
- Workroom in warehouse
- Two restrooms (one upstairs, one downstairs)
- Two HVAC units