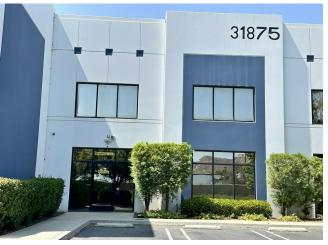

# 31875 Corydon Rd. Suite 150

31875 Corydon Rd. 150, Lake Elsinore, CA 92530

Kelli Jones Equity Management 42430 Winchester Rd,Temecula, CA 92590 kjones@equitymgt.com (951) 326-7227

| Price:               | \$1,426,510              |
|----------------------|--------------------------|
| Unit Size:           | 4,919 SF                 |
| No. Units:           | 1                        |
| Total Building Size: | 16,130 SF                |
| Property Type:       | Industrial               |
| Property Subtype:    | Manufacturing            |
| Sale Type:           | Investment or Owner User |
| Building Class:      | В                        |
| Floors:              | 1                        |
| Typical Floor Size:  | 4,919 SF                 |
| Year Built:          | 2005                     |
| Lot Size:            | 2.83 AC                  |
| Parking Ratio:       | 18.5/1,000 SF            |

## 31875 Corydon Rd. 150

\$1,426,510

For sale: Corner unit in Blue Lake Business Park, facing the racetrack. This unit is approximately 4,919 sq. ft. and features:

- 3 offices upstairs Front reception area
- Workroom in warehouse
- Two restrooms (one upstairs, one downstairs)
- Two HVAC units

#### 31875 Corydon Rd. 150, Lake Elsinore, CA 92530

For sale: Corner unit in Blue Lake Business Park, facing the racetrack. This unit is approximately 4,919 sq. ft. and features:

- 3 offices upstairs
- Front reception area
- Workroom in warehouse
- Two restrooms (one upstairs, one downstairs)
- Two HVAC units