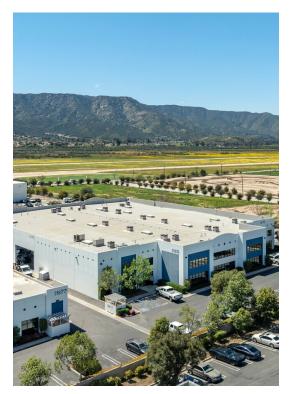

# 31875 Corydon Rd. Suite 150

31875 Corydon Rd. 150, Lake Elsinore, CA 92530

Kelli Jones Equity Management 42430 Winchester Rd,Temecula, CA 92590 kjones@equitymgt.com (951) 326-7227

| Price:               | \$1,426,510              |
|----------------------|--------------------------|
| Unit Size:           | 4,919 SF                 |
| No. Units:           | 1                        |
| Total Building Size: | 16,130 SF                |
| Property Type:       | Industrial               |
| Property Subtype:    | Manufacturing            |
| Sale Type:           | Investment or Owner User |
| Building Class:      | В                        |
| Floors:              | 1                        |
| Typical Floor Size:  | 4,919 SF                 |
| Year Built:          | 2005                     |
| Lot Size:            | 2.83 AC                  |
| Parking Ratio:       | 18.5/1,000 SF            |

## 31875 Corydon Rd. 150

\$1,426,510

For sale: Corner unit in Blue Lake Business Park, facing the racetrack. This unit is approximately 4,919 sq. ft. and features:

- 3 offices upstairs Front reception area
- Workroom in warehouse
- Two restrooms (one upstairs, one downstairs)
- Two HVAC units

#### 31875 Corydon Rd. 150, Lake Elsinore, CA 92530

For sale: Corner unit in Blue Lake Business Park, facing the racetrack. This unit is approximately 4,919 sq. ft. and features:

- 3 offices upstairs
- Front reception area
- Workroom in warehouse
- Two restrooms (one upstairs, one downstairs)
- Two HVAC units