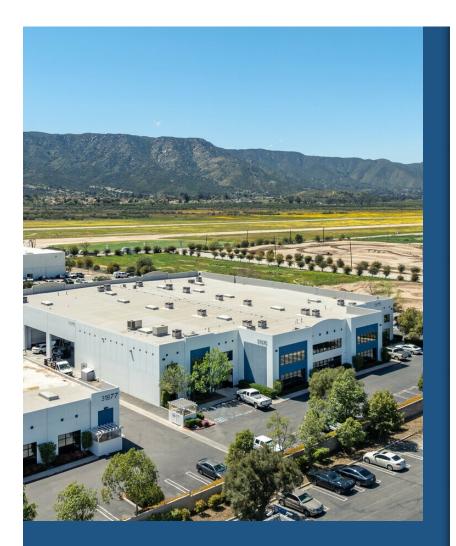

# 31875 Corydon Rd. Suite 150

31875 Corydon Rd. 150, Lake Elsinore, CA 92530

Kelli Jones Equity Management 42430 Winchester Rd,Temecula, CA 92590 kjones@equitymgt.com (951) 326-7227

| Price:               | \$1,426,510              |
|----------------------|--------------------------|
| Unit Size:           | 4,919 SF                 |
| No. Units:           | 1                        |
| Total Building Size: | 16,130 SF                |
| Property Type:       | Industrial               |
| Property Subtype:    | Manufacturing            |
| Sale Type:           | Investment or Owner User |
| Building Class:      | В                        |
| Floors:              | 1                        |
| Typical Floor Size:  | 4,919 SF                 |
| Year Built:          | 2005                     |
| Lot Size:            | 2.83 AC                  |
| Parking Ratio:       | 18.5/1,000 SF            |

## 31875 Corydon Rd. 150

\$1,426,510

For sale: Corner unit in Blue Lake Business Park, facing the racetrack. This unit is approximately 4,919 sq. ft. and features:

- 3 offices upstairs Front reception area
- Workroom in warehouse
- Two restrooms (one upstairs, one downstairs)
- Two HVAC units

#### 31875 Corydon Rd. 150, Lake Elsinore, CA 92530

For sale: Corner unit in Blue Lake Business Park, facing the racetrack. This unit is approximately 4,919 sq. ft. and features:

- 3 offices upstairs
- Front reception area
- Workroom in warehouse
- Two restrooms (one upstairs, one downstairs)
- Two HVAC units