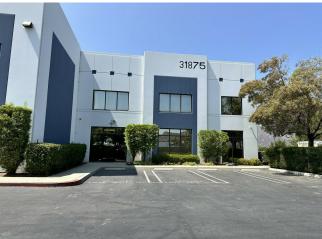

# 31875 Corydon Rd. Suite 150

31875 Corydon Rd. 150, Lake Elsinore, CA 92530

Kelli Jones Equity Management 42430 Winchester Rd,Temecula, CA 92590 kjones@equitymgt.com (951) 326-7227

| Price:               | \$1,426,510              |
|----------------------|--------------------------|
| Unit Size:           | 4,919 SF                 |
| No. Units:           | 1                        |
| Total Building Size: | 16,130 SF                |
| Property Type:       | Industrial               |
| Property Subtype:    | Manufacturing            |
| Sale Type:           | Investment or Owner User |
| Building Class:      | В                        |
| Floors:              | 1                        |
| Typical Floor Size:  | 4,919 SF                 |
| Year Built:          | 2005                     |
| Lot Size:            | 2.83 AC                  |
| Parking Ratio:       | 18.5/1,000 SF            |

## 31875 Corydon Rd. 150

\$1,426,510

For sale: Corner unit in Blue Lake Business Park, facing the racetrack. This unit is approximately 4,919 sq. ft. and features:

- 3 offices upstairs Front reception area
- Workroom in warehouse
- Two restrooms (one upstairs, one downstairs)
- Two HVAC units

#### 31875 Corydon Rd. 150, Lake Elsinore, CA 92530

For sale: Corner unit in Blue Lake Business Park, facing the racetrack. This unit is approximately 4,919 sq. ft. and features:

- 3 offices upstairs
- Front reception area
- Workroom in warehouse
- Two restrooms (one upstairs, one downstairs)
- Two HVAC units