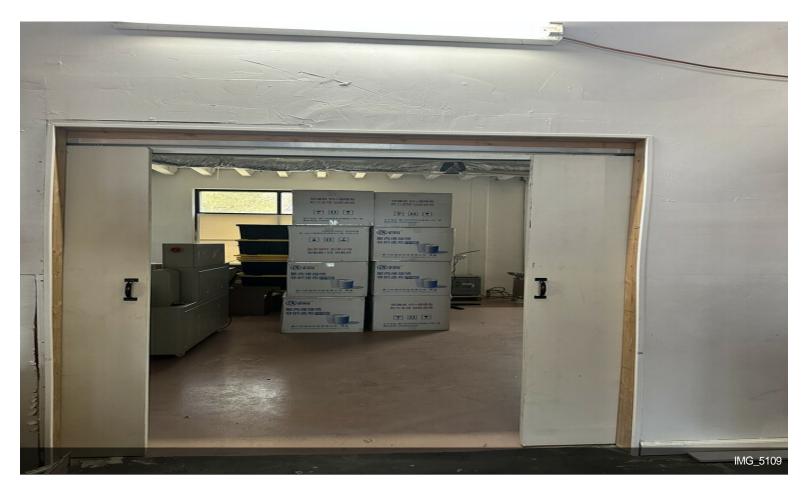

## 31875 Corydon Rd. 150

\$1,426,510

For sale: Corner unit in Blue Lake Business Park, facing the racetrack. This unit is approximately 4,919 sq. ft. and features:

- 3 offices upstairs Front reception area
- Workroom in warehouse
- Two restrooms (one upstairs, one downstairs)
- Two HVAC units

#### 31875 Corydon Rd. 150, Lake Elsinore, CA 92530

For sale: Corner unit in Blue Lake Business Park, facing the racetrack. This unit is approximately 4,919 sq. ft. and features:

- 3 offices upstairs
- Front reception area
- Workroom in warehouse
- Two restrooms (one upstairs, one downstairs)
- Two HVAC units