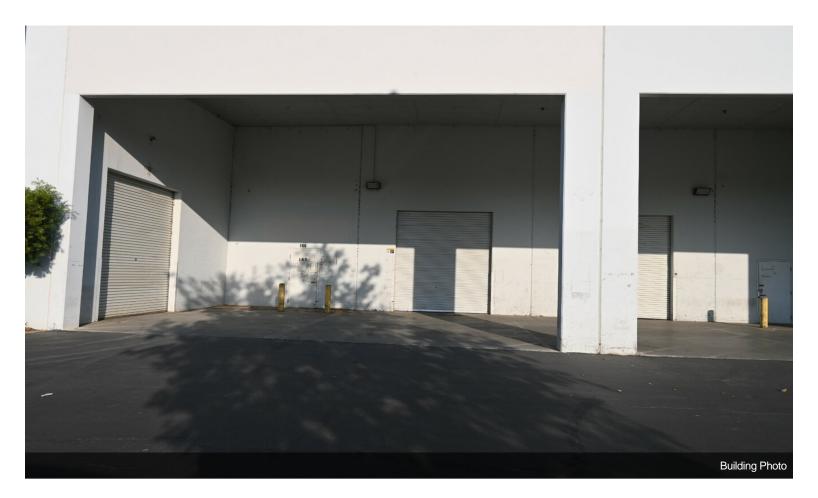

## 31875 Corydon Rd. 150

\$1,426,510

For sale: Corner unit in Blue Lake Business Park, facing the racetrack. This unit is approximately 4,919 sq. ft. and features:

- 3 offices upstairs Front reception area
- Workroom in warehouse
- Two restrooms (one upstairs, one downstairs)
- Two HVAC units

#### 31875 Corydon Rd. 150, Lake Elsinore, CA 92530

For sale: Corner unit in Blue Lake Business Park, facing the racetrack. This unit is approximately 4,919 sq. ft. and features:

- 3 offices upstairs
- Front reception area
- Workroom in warehouse
- Two restrooms (one upstairs, one downstairs)
- Two HVAC units