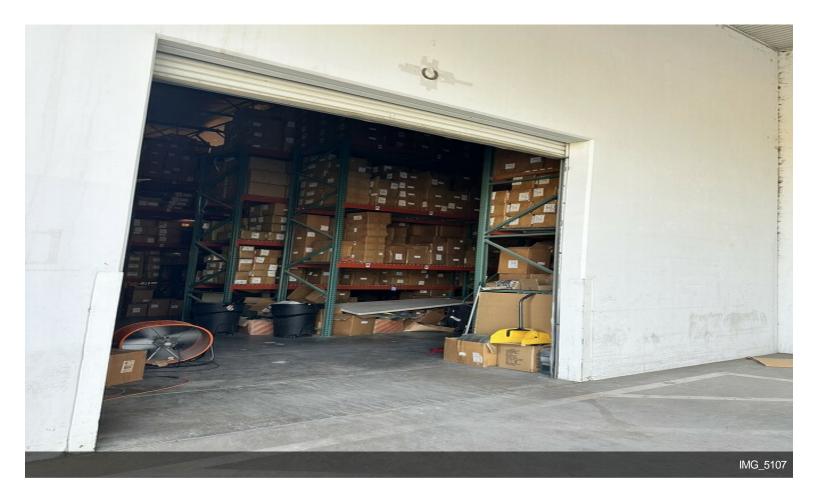

## 31875 Corydon Rd. 150

\$1,426,510

For sale: Corner unit in Blue Lake Business Park, facing the racetrack. This unit is approximately 4,919 sq. ft. and features:

- 3 offices upstairs Front reception area
- Workroom in warehouse
- Two restrooms (one upstairs, one downstairs)
- Two HVAC units

#### 31875 Corydon Rd. 150, Lake Elsinore, CA 92530

For sale: Corner unit in Blue Lake Business Park, facing the racetrack. This unit is approximately 4,919 sq. ft. and features:

- 3 offices upstairs
- Front reception area
- Workroom in warehouse
- Two restrooms (one upstairs, one downstairs)
- Two HVAC units