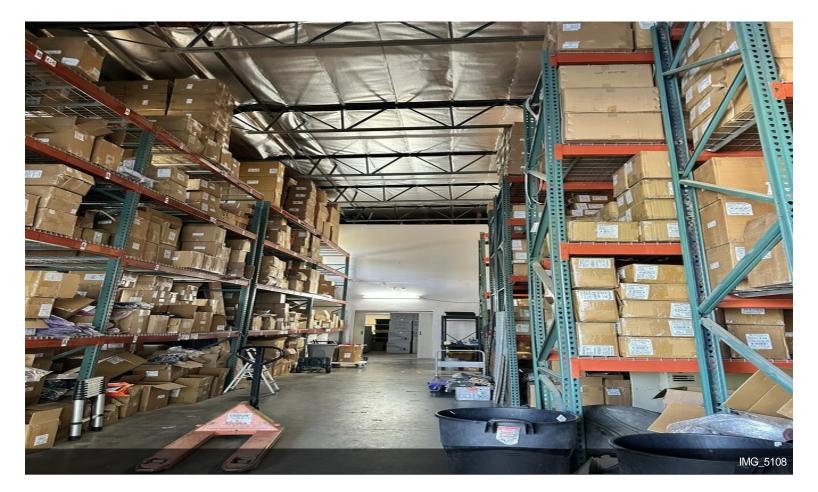

## 31875 Corydon Rd. 150

\$1,426,510

For sale: Corner unit in Blue Lake Business Park, facing the racetrack. This unit is approximately 4,919 sq. ft. and features:

- 3 offices upstairs Front reception area
- Workroom in warehouse
- Two restrooms (one upstairs, one downstairs)
- Two HVAC units

#### 31875 Corydon Rd. 150, Lake Elsinore, CA 92530

For sale: Corner unit in Blue Lake Business Park, facing the racetrack. This unit is approximately 4,919 sq. ft. and features:

- 3 offices upstairs
- Front reception area
- Workroom in warehouse
- Two restrooms (one upstairs, one downstairs)
- Two HVAC units