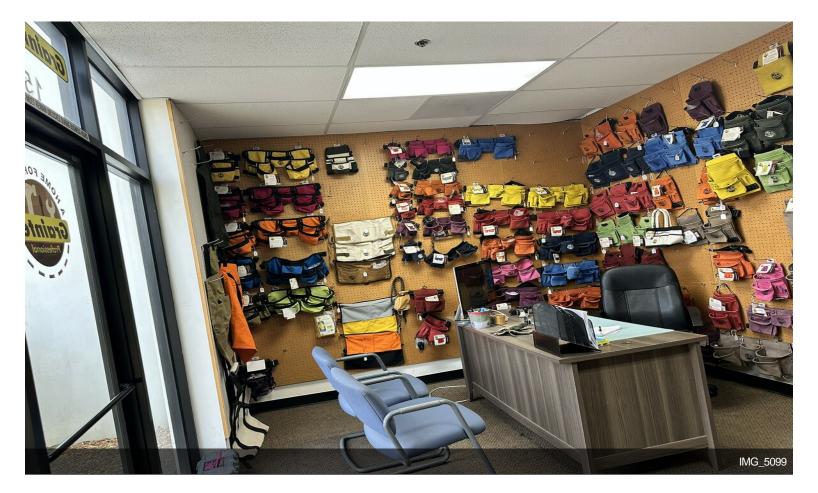

## 31875 Corydon Rd. 150

\$1,426,510

For sale: Corner unit in Blue Lake Business Park, facing the racetrack. This unit is approximately 4,919 sq. ft. and features:

- 3 offices upstairs Front reception area
- Workroom in warehouse
- Two restrooms (one upstairs, one downstairs)
- Two HVAC units

#### 31875 Corydon Rd. 150, Lake Elsinore, CA 92530

For sale: Corner unit in Blue Lake Business Park, facing the racetrack. This unit is approximately 4,919 sq. ft. and features:

- 3 offices upstairs
- Front reception area
- Workroom in warehouse
- Two restrooms (one upstairs, one downstairs)
- Two HVAC units