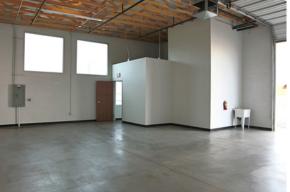

### Property Summary

| Address     | 18625 \$ 187th Place<br>Queen Creek, AZ 85142 |  |
|-------------|-----------------------------------------------|--|
| Square Feet | ±17,087 SF                                    |  |
| Land Size   | ±1.16 Acres (±50,721 sf)                      |  |
| Zoning      | EMP A                                         |  |
| Units       | 16 Bays                                       |  |
| Туре        | Commercial small bay                          |  |
| Year built  | 2019                                          |  |
| APN         | 304-62-205                                    |  |

### Unit Mix

| Suite | SF     |  |  |
|-------|--------|--|--|
| A101  | 1,032  |  |  |
| A102  | 1,078  |  |  |
| A103  | 985    |  |  |
| A104x | 1,001  |  |  |
| A105x | 1,003  |  |  |
| A106  | 1,070  |  |  |
| A107  | 970    |  |  |
| A108x | 1,009  |  |  |
| B108  | 1,255  |  |  |
| B107  | 1,091  |  |  |
| B106  | 1,067  |  |  |
| B105  | 1,067  |  |  |
| B104x | 997    |  |  |
| B103  | 1,071  |  |  |
| B102  | 1,064  |  |  |
| B101  | 1,243  |  |  |
| Total | 17,003 |  |  |