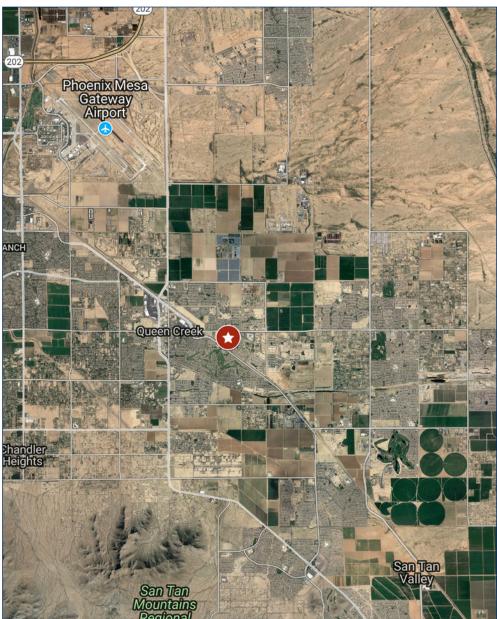

#### HIGH TECH INDUSTRY

Access to both rail and Phoenix-Mesa Gateway Airport, as well as large tracts of affordable land, have brought the Queen Creek area to the attention of industry. Both TRW and Arch Chemicals are located nearby.

#### **UNBEATABLE LOCATION**

Queen Creek, in the southeast corner of Maricopa County, Arizona is within 10 minutes of Phoenix-Mesa Gateway Airport and 45 minutes of Sky Harbor International Airport. This small town is an oasis in the East Valley of the Phoenix metropolitan area.

PHOENIX-MESA GATEWAY AIRPORT

QUEEN CREEK MARKETPLACE

COMMERCIAL SPACE QUEEN CREEK, AZ