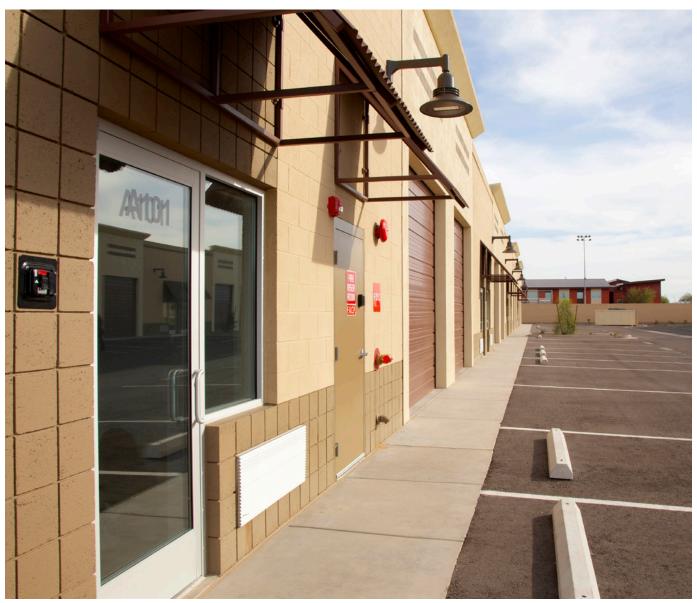

POWER MARKETPLACE
18625 S 187TH PLACE | QUEEN CREEK, AZ 85142
SMALL BAYS FOR LEASE

### Property Summary

| Address     | 18625 \$ 187th Place<br>Queen Creek, AZ 85142 |  |
|-------------|-----------------------------------------------|--|
| Square Feet | ±17,087 SF                                    |  |
| Land Size   | ±1.16 Acres (±50,721 sf)                      |  |
| Zoning      | EMP A                                         |  |
| Units       | 16 Bays                                       |  |
| Туре        | Commercial small bay                          |  |
| Year built  | 2019                                          |  |
| APN         | 304-62-205                                    |  |

### Unit Mix

| Suite | SF     |  |  |
|-------|--------|--|--|
| A101  | 1,032  |  |  |
| A102  | 1,078  |  |  |
| A103  | 985    |  |  |
| A104x | 1,001  |  |  |
| A105x | 1,003  |  |  |
| A106  | 1,070  |  |  |
| A107  | 970    |  |  |
| A108x | 1,009  |  |  |
| B108  | 1,255  |  |  |
| B107  | 1,091  |  |  |
| B106  | 1,067  |  |  |
| B105  | 1,067  |  |  |
| B104x | 997    |  |  |
| B103  | 1,071  |  |  |
| B102  | 1,064  |  |  |
| B101  | 1,243  |  |  |
| Total | 17,003 |  |  |