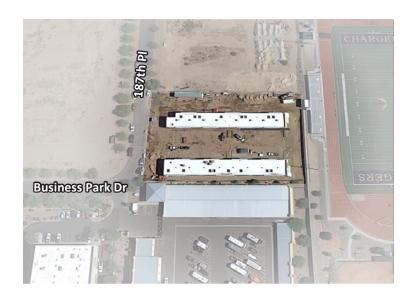

POWER MARKETPLACE
18625 S 187TH PLACE | QUEEN CREEK, AZ 85142
SMALL BAYS FOR LEASE

### Property Summary

| Address     | 18625 \$ 187th Place<br>Queen Creek, AZ 85142 |  |
|-------------|-----------------------------------------------|--|
| Square Feet | ±17,087 SF                                    |  |
| Land Size   | ±1.16 Acres (±50,721 sf)                      |  |
| Zoning      | EMP A                                         |  |
| Units       | 16 Bays                                       |  |
| Туре        | Commercial small bay                          |  |
| Year built  | 2019                                          |  |
| APN         | 304-62-205                                    |  |