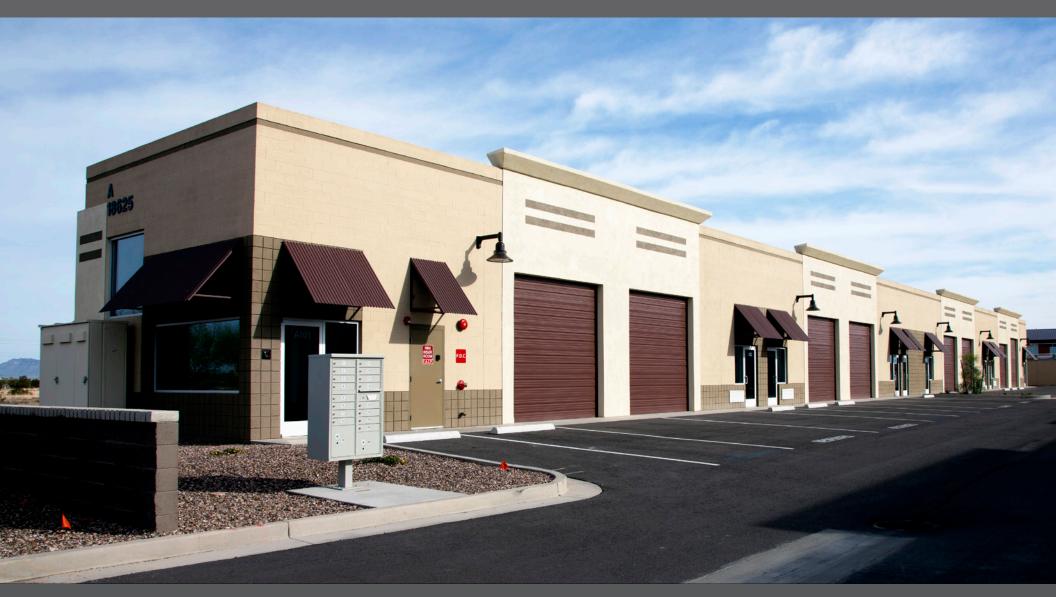

POWER MARKETPLACE
18625 S 187TH PLACE | QUEEN CREEK, AZ 85142
SMALL BAYS FOR LEASE

### Property Summary

| Address     | 18625 \$ 187th Place<br>Queen Creek, AZ 85142 |  |
|-------------|-----------------------------------------------|--|
| Square Feet | ±17,087 SF                                    |  |
| Land Size   | ±1.16 Acres (±50,721 sf)                      |  |
| Zoning      | EMP A                                         |  |
| Units       | 16 Bays                                       |  |
| Туре        | Commercial small bay                          |  |
| Year built  | 2019                                          |  |
| APN         | 304-62-205                                    |  |

### Unit Mix

| Suite | SF     |  |  |
|-------|--------|--|--|
| A101  | 1,032  |  |  |
| A102  | 1,078  |  |  |
| A103  | 985    |  |  |
| A104x | 1,001  |  |  |
| A105x | 1,003  |  |  |
| A106  | 1,070  |  |  |
| A107  | 970    |  |  |
| A108x | 1,009  |  |  |
| B108  | 1,255  |  |  |
| B107  | 1,091  |  |  |
| B106  | 1,067  |  |  |
| B105  | 1,067  |  |  |
| B104x | 997    |  |  |
| B103  | 1,071  |  |  |
| B102  | 1,064  |  |  |
| B101  | 1,243  |  |  |
| Total | 17,003 |  |  |