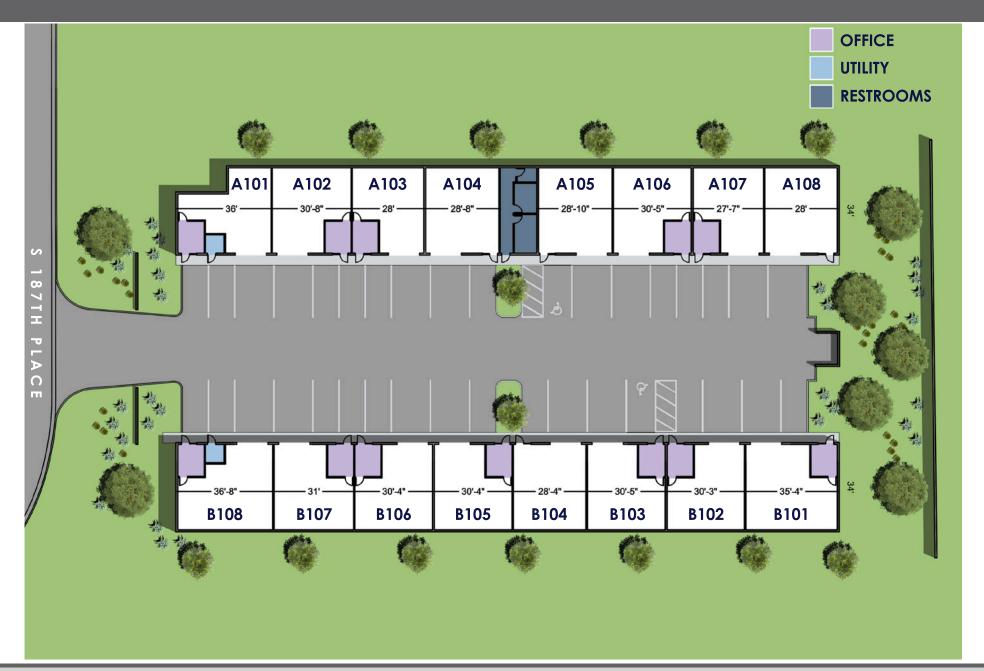

### Property Summary

| Address     | 18625 \$ 187th Place<br>Queen Creek, AZ 85142 |  |
|-------------|-----------------------------------------------|--|
| Square Feet | ±17,087 SF                                    |  |
| Land Size   | ±1.16 Acres (±50,721 sf)                      |  |
| Zoning      | EMP A                                         |  |
| Units       | 16 Bays                                       |  |
| Туре        | Commercial small bay                          |  |
| Year built  | 2019                                          |  |
| APN         | 304-62-205                                    |  |

### Unit Mix

| Suite | SF     |  |  |
|-------|--------|--|--|
| A101  | 1,032  |  |  |
| A102  | 1,078  |  |  |
| A103  | 985    |  |  |
| A104x | 1,001  |  |  |
| A105x | 1,003  |  |  |
| A106  | 1,070  |  |  |
| A107  | 970    |  |  |
| A108x | 1,009  |  |  |
| B108  | 1,255  |  |  |
| B107  | 1,091  |  |  |
| B106  | 1,067  |  |  |
| B105  | 1,067  |  |  |
| B104x | 997    |  |  |
| B103  | 1,071  |  |  |
| B102  | 1,064  |  |  |
| B101  | 1,243  |  |  |
| Total | 17,003 |  |  |