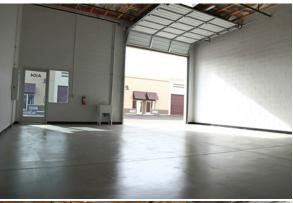

### Property Summary

| Address     | 18625 \$ 187th Place<br>Queen Creek, AZ 85142 |  |
|-------------|-----------------------------------------------|--|
| Square Feet | ±17,087 SF                                    |  |
| Land Size   | ±1.16 Acres (±50,721 sf)                      |  |
| Zoning      | EMP A                                         |  |
| Units       | 16 Bays                                       |  |
| Туре        | Commercial small bay                          |  |
| Year built  | 2019                                          |  |
| APN         | 304-62-205                                    |  |

### Unit Mix

| Suite | SF     |  |  |
|-------|--------|--|--|
| A101  | 1,032  |  |  |
| A102  | 1,078  |  |  |
| A103  | 985    |  |  |
| A104x | 1,001  |  |  |
| A105x | 1,003  |  |  |
| A106  | 1,070  |  |  |
| A107  | 970    |  |  |
| A108x | 1,009  |  |  |
| B108  | 1,255  |  |  |
| B107  | 1,091  |  |  |
| B106  | 1,067  |  |  |
| B105  | 1,067  |  |  |
| B104x | 997    |  |  |
| B103  | 1,071  |  |  |
| B102  | 1,064  |  |  |
| B101  | 1,243  |  |  |
| Total | 17,003 |  |  |