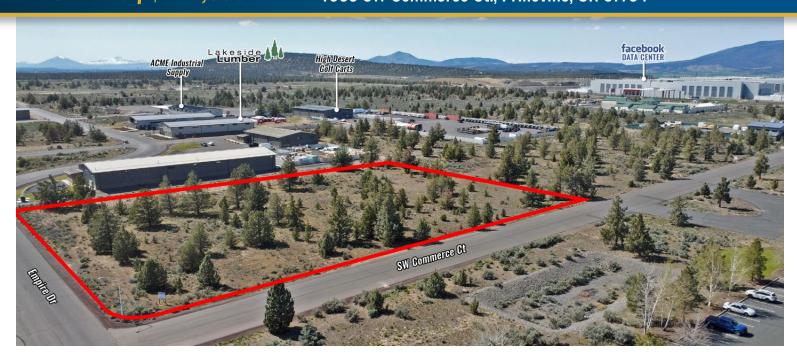

## Level Corner Industrial Lot Near the Facebook Data Center

1055 SW Commerce Ct., Prineville, OR 97754

### **PROPERTY DETAILS**

- Zoned Light Industrial (M-1)
- Corner lot priced at \$3.50/SF
- Utilities to west side of lot and in the street
- Level and ready to build
- 1,000 feet from the Facebook Data Center
- Located in the Tom McCall Business Park