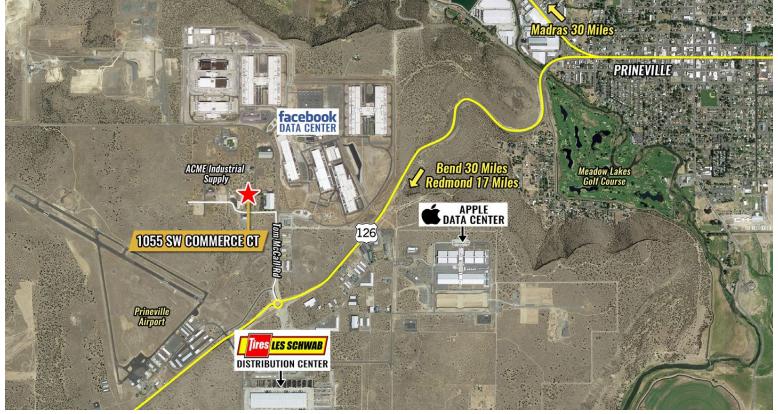

### **PROPERTY DETAILS**

- Zoned Light Industrial (M-1)
- Corner lot priced at \$3.50/SF
- Utilities to west side of lot and in the street
- Level and ready to build
- 1,000 feet from the Facebook Data Center
- Located in the Tom McCall Business Park