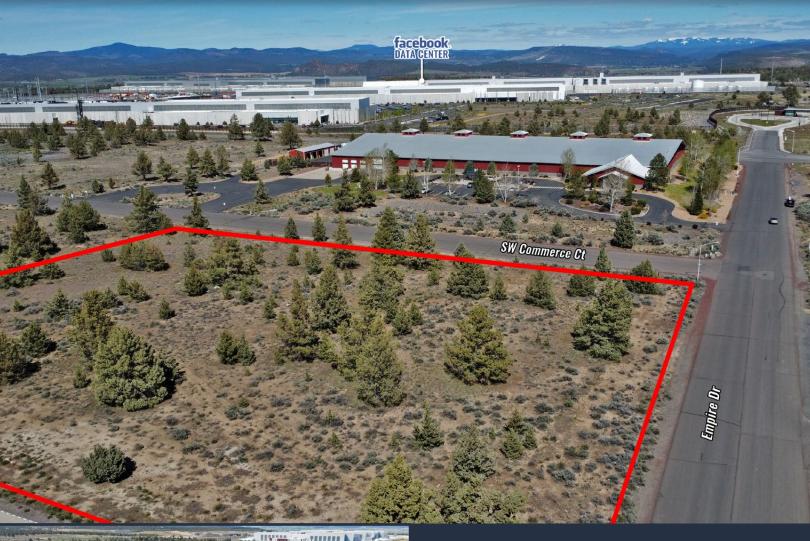

## Level Corner Industrial Lot Near the Facebook Data Center

1055 SW Commerce Ct., Prineville, OR 97754

### **PROPERTY DETAILS**

- Zoned Light Industrial (M-1)
- Corner lot priced at \$3.50/SF
- Utilities to west side of lot and in the street
- Level and ready to build
- 1,000 feet from the Facebook Data Center
- Located in the Tom McCall Business Park