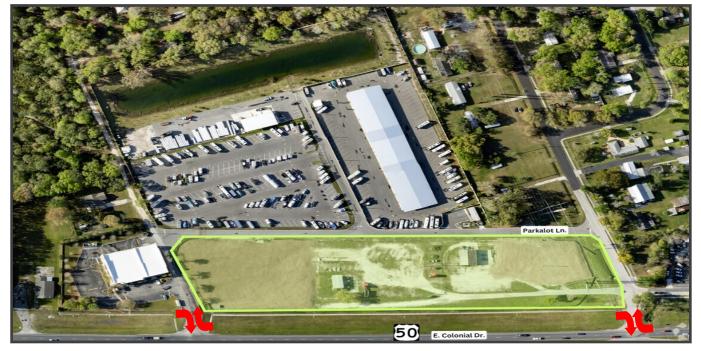

## FOR LEASE

6 +/- AC of Outdoor Storage with BTS Opportunity East Orlando Market

## 17300-17382 E Colonial Dr. Orlando, FL 32820

## **Property Details:**

- 6 +/- AC of paved, gated and fenced IOS laydown yard
- Two existing 20'x44' office trailers
  - BTS opportunity available for warehouse /office
- Multiple points of ingress/egress
  - Additional planned entry off of US-50 coming in 2026.
  - All internal driveways are private, cuts can be made for **multiple** access points along Parkalot Ln.
- Frontage/Access off US-50
- City water & sewer
- Rodway Distances:
  - SR 520 (5 min / 3 mi)
  - SR 408 (8 min/ 5 mi)
  - SR 528 (15min / 10 mi)